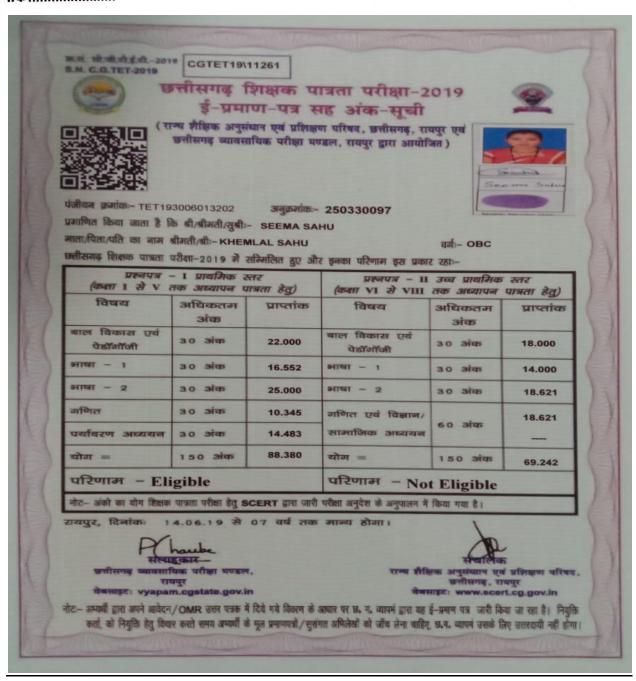

| रोल नं.  | अभ्यर्थी का<br>नाम | पिता/पति<br>का नाम | पता                                                                                 | डाईस कोड    | पदांकित<br>शाला                                     | विकास<br>खण्ड | चयनित<br>संवर्ग |
|----------|--------------------|--------------------|-------------------------------------------------------------------------------------|-------------|-----------------------------------------------------|---------------|-----------------|
| 1        | 2                  | 3                  | 4                                                                                   | 5           | 6                                                   | 7             | 8               |
| 25010227 | SEEMA<br>SAHU      | DHARAM LAL         | 70, KASHYAP PARA GANDHI CHOWK, KHISORA, HASDA NO 1 , Dhamtari, CHHATTISGARH, 492109 | 22050902909 | GOVT<br>PRIMARY<br>SCHOOL<br>R.G.S.M.<br>BHADRAPARA | KATGHORA      | UR              |