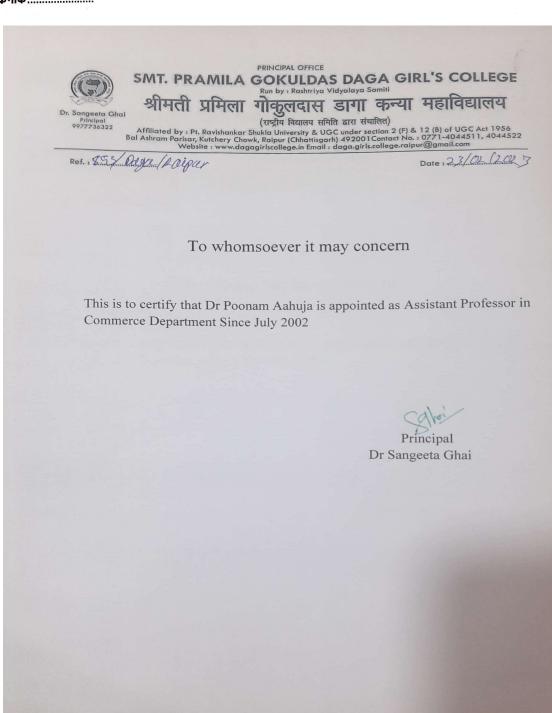

Ps. Ravishankar Shukla University & UGC under section 2 (F) & 12 (B) of UGC Act 1956 Bal Ashram Parisar, Kutchery Chowk, Raipur (Chhatlisgarh) 492001Contact No. i 0771-4044511, 4044522 Website i www.dagagirlscollege.in Email : daga.girls.college.raipur@gmail.com

Ret. : 850/ Orga Daiguer/2023

Date: 23/02/4 023

To whomsoever it may concern

This is to certify that Dr Padma Sharma is appointed as Assistant Professor in Sociology Department Since September 1987

Principal Dr Sangeeta Ghai



(राष्ट्रीय विद्यालय समिति द्वारा संचालित) (पं. रविशंकर शुक्ल विश्वविद्यालय एवं यू.जी.सी. से संबद्धता प्राप्त) बाल आश्रम परिसर, कचहरी चौक, रायपुर (छत्तीसगढ़), फोन : 0771–4044511, 4044522

|            | <del></del> |
|------------|-------------|
| पत्र कमांक | दिनाक       |
| UN (DHIO)  |             |





(राष्ट्रीय विद्यालय समिति द्वारा संचालित) (पं. रविशंकर शुक्ल विश्वविद्यालय एवं यू.जी.सी. से संबद्धता प्राप्त) बाल आश्रम परिसर, कचहरी चौक, रायपुर (छत्तीसगढ़), फोन : 0771-4044511, 4044522

| पत्र क्रमांक | दिनांक |
|--------------|--------|





(राष्ट्रीय विद्यालय समिति द्वारा संचालित) (पं. रविशंकर शुक्ल विश्वविद्यालय एवं यू.जी.सी. से संबद्धता प्राप्त) बाल आश्रम परिसर, कचहरी चौक, रायपुर (छत्तीसगढ़), फोन : 0771-4044511, 4044522

| गुन कमांक | दिनांक |
|-----------|--------|
|           |        |

PRINCIPAL OFFICE SMT. PRAMILA GOKULDAS DAGA GIRL'S COLLEGE Run by : Rashtriya Vidyalaya Samiti श्रीमती प्रमिला गोकुलदास डागा कन्या महाविद्यालय Dr. Sangeeta Ghai (राष्ट्रीय विद्यालय समिति द्वारा संचालित)

(शङ्गाय विद्यालय सामात द्वारा संचालत)
Affillated by : Pt. Ravishankar Shukla University & U