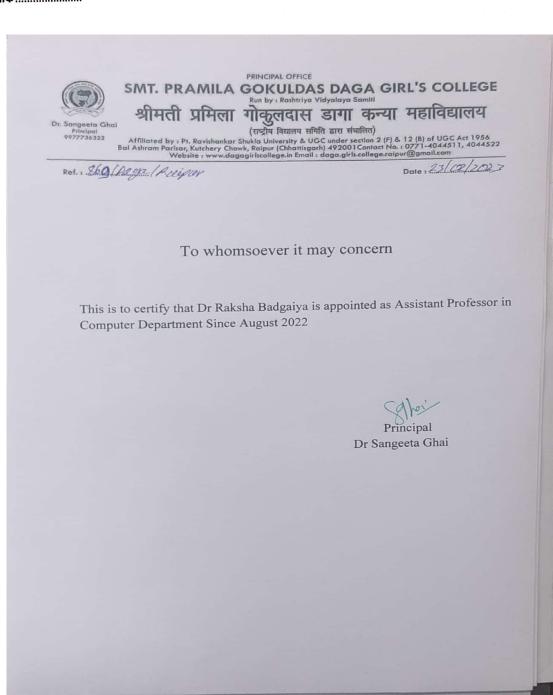

### Smt. Pramila Gokuldas Daga Girl's College

(राष्ट्रीय विद्यालय समिति द्वारा संचालित) (पं. रविशंकर शुक्ल विश्वविद्यालय एवं यू.जी.सी. से संबद्धता प्राप्त) बाल आश्रम परिसर, कचहरी चौक, रायपुर (छत्तीसगढ़), फोन : 0771–4044511, 4044522

| पत्र क्रमांक | दिनांक |
|--------------|--------|

SMT. PRAMILA GOKULDAS DAGA GIRL'S COLLEGE

श्रीमती प्रमिला गोकुलदास डागा कन्या महाविद्यालय

(राष्ट्रीय विद्यालय समिति द्वारा संचालित) Affiliated by i Ps. Ravishankar Shukla University & UGC under section 2 (F) & 12 (B) of UGC Act 1956 Bal Ashram Parisar, Kutchery Chowk, Raipur (Chhatlisgarh) 492001Contact No. i 0771-4044511, 4044522 Website i www.dagagirlscollege.in Email : daga.girls.college.raipur@gmail.com

Ret. : 850/ Orga Daiguer/2023

Date: 23/02/4 023

To whomsoever it may concern

This is to certify that Dr Padma Sharma is appointed as Assistant Professor in Sociology Department Since September 1987

Principal Dr Sangeeta Ghai