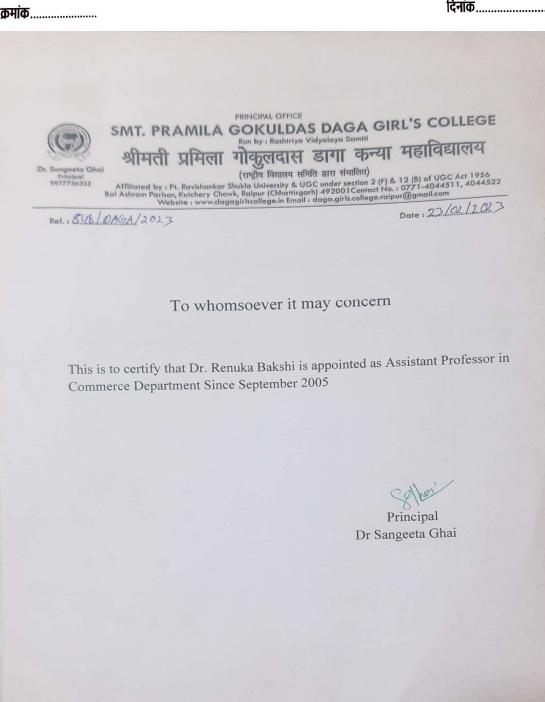

e.raipur@gmail.com

Ret. : 850/ Orga Daiguer/2023

Date: 23/02/4 023

To whomsoever it may concern

This is to certify that Dr Padma Sharma is appointed as Assistant Professor in Sociology Department Since September 1987

Principal Dr Sangeeta Ghai



(राष्ट्रीय विद्यालय समिति द्वारा संचालित) (पं. रविशंकर शुक्ल विश्वविद्यालय एवं यू.जी.सी. से संबद्धता प्राप्त) बाल आश्रम परिसर, कचहरी चौक, रायपुर (छत्तीसगढ़), फोन : 0771–4044511, 4044522

|            | <del></del> |
|------------|-------------|
| पत्र कमांक | दिनाक       |
| UN (DHIO)  |             |





(राष्ट्रीय विद्यालय समिति द्वारा संचालित) (पं. रविशंकर शुक्ल विश्वविद्यालय एवं यू.जी.सी. से संबद्धता प्राप्त) बाल आश्रम परिसर, कचहरी चौक, रायपुर (छत्तीसगढ़), फोन : 0771-4044511, 4044522

| पत्र क्रमांक | दिनांक |
|--------------|--------|





(राष्ट्रीय विद्यालय समिति द्वारा संचालित) (पं. रविशंकर शुक्ल विश्वविद्यालय एवं यू.जी.सी. से संबद्धता प्राप्त) बाल आश्रम परिसर, कचहरी चौक, रायपुर (छत्तीसगढ़), फोन : 0771-4044511, 4044522

| गुन कमांक | दिनांक |
|-----------|--------|
|           |        |

PRINCIPAL OFFICE SMT. PRAMILA GOKULDAS DAGA GIRL'S COLLEGE Run by : Rashtriya Vidyalaya Samiti श्रीमती प्रमिला गोकुलदास डागा कन्या महाविद्यालय Dr. Sangeeta Ghai (राष्ट्रीय विद्यालय समिति द्वारा संचालित)

(शङ्गाय विद्यालय सामात द्वारा संचालत)
Affillated by : Pt. Ravishankar Shukla University & UGC under section 2 (F) & 12 (B) of UGC Act 1956
Bal Ashram Parisar, Kutchery Chowk, Raipur (Chhattisgarh) 492001Contact No. : 0771-4044511, 4044522
Website : www.dagagirlscollege.in Email : daga.girls.college.raipur@gmail.com

Ref.: 849/0aga/oc