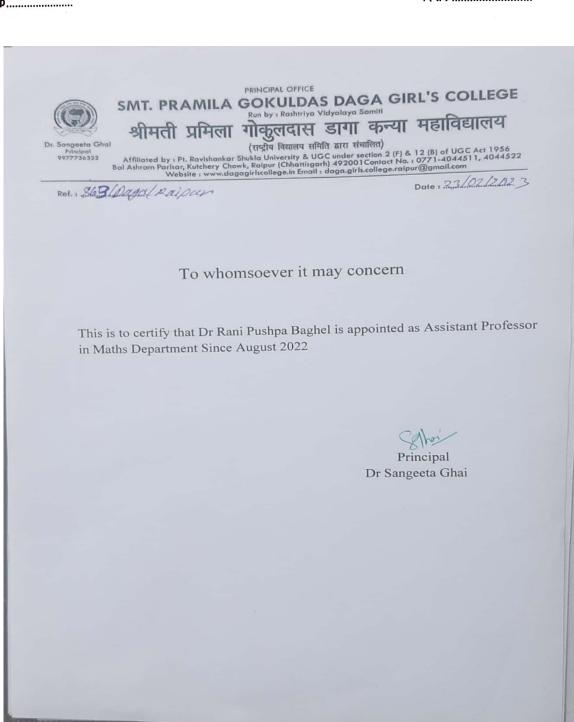

|



(राष्ट्रीय विद्यालय समिति द्वारा संचालित) (पं. रविशंकर शुक्ल विश्वविद्यालय एवं यू.जी.सी. से संबद्धता प्राप्त) बाल आश्रम परिसर, कचहरी चौक, रायपुर (छत्तीसगढ़), फोन : 0771–4044511, 4044522

|              | 2     |
|--------------|-------|
| पत्र क्रमांक | दिनाक |





(राष्ट्रीय विद्यालय समिति द्वारा संचालित) (पं. रविशंकर शुक्ल विश्वविद्यालय एवं यू.जी.सी. से संबद्धता प्राप्त) बाल आश्रम परिसर, कचहरी चौक, रायपुर (छत्तीसगढ़), फोन : 0771–4044511, 4044522

|              | <u> </u> |
|--------------|----------|
| पत्र क्रमांक | दिनांक   |





(राष्ट्रीय विद्यालय समिति द्वारा संचालित) (पं. रविशंकर शुक्ल विश्वविद्यालय एवं यू.जी.सी. से संबद्धता प्राप्त) बाल आश्रम परिसर, कचहरी चौक, रायपुर (छत्तीसगढ़), फोन : 0771-4044511, 4044522

|            | दिनांक |
|------------|--------|
| पत्र कमांक | 14.114 |

| श्रीमती प्रमिला ग                                                 | Run by : Rashtriya Vidyalaya Samili  क्वित्य क्वाल्य क्वालय क्वाल्य क |
|-------------------------------------------------------------------|-------------------------------------------------