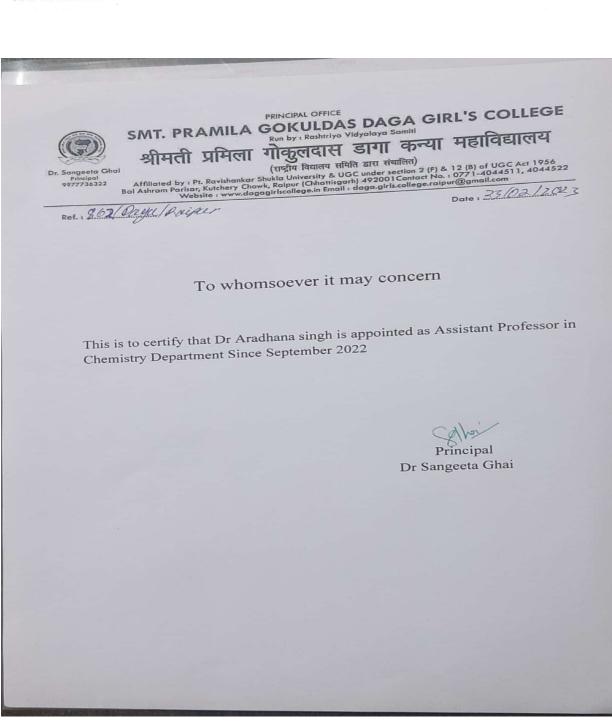

| पत्र क्रमांक | दिनांक |
|--------------|--------|

SMT. PRAMILA GOKULDAS DAGA GIRL'S COLLEGE

श्रीमती प्रमिला गोकुलदास डागा कन्या महाविद्यालय

(राष्ट्रीय विद्यालय समिति द्वारा संचालित) Affiliated by i Ps. Ravishankar Shukla University & UGC under section 2 (F) & 12 (B) of UGC Act 1956 Bal Ashram Parisar, Kutchery Chowk, Raipur (Chhatlisgarh) 492001Contact No. i 0771-4044511, 4044522 Website i www.dagagirlscollege.in Email : daga.girls.college.raipur@gmail.com

Ret. : 850/ Orga Daiguer/2023

Date: 23/02/4 023

To whomsoever it may concern

This is to certify that Dr Padma Sharma is appointed as Assistant Professor in Sociology Department Since September 1987

Principal Dr Sangeeta Ghai