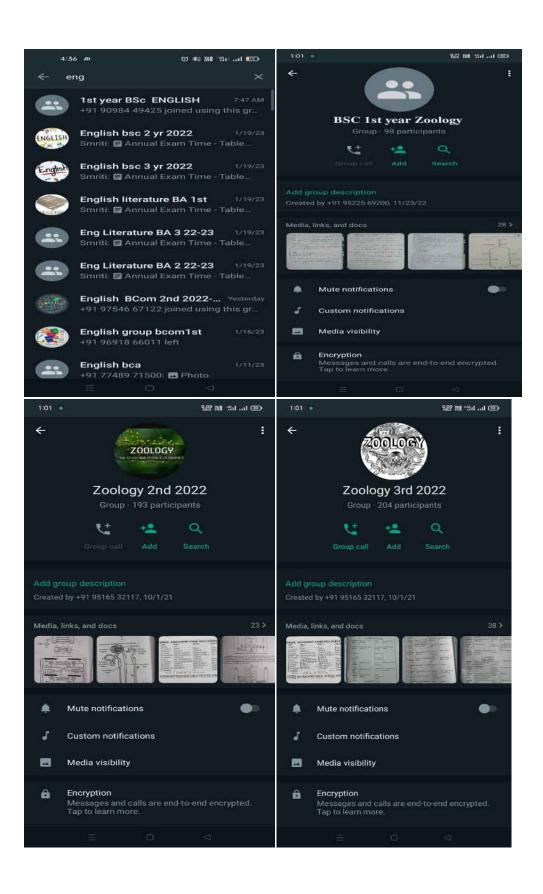

गुल्क में छूर प्रदान करने हेन बाबत महोदय् भी, रपनम् निवेदन् है कि में कु. केशर वर्मी पिता भी मान — पोषण लाल वर्मा मण्डी गेरं, पंडरी तराई रायपुर (६.ग.) की मिवासी \_\_\_\_\_\_ में भी भी भी आगा गल्स कारोप की पिछले 4 वर्षिसे मियमित धारा है और में m. com जी पढ़ाई करना -पाहती है किना मेरी आर्थिक रिचानि ठीक नहीं होने क कारण में महाविद्यालय की पूरी कीत्य रेले में अत्मर्थ द्वं किंतु मेरे - पाल किसी कारन परा गरीबी रखा कार्ड नहीं बन पाया है। में अपनी भाग भी पहाई जारी श्वना चाहती है। मरी युटक में चूर अपन करने क्यी करण कर मार्कि म भीपना भविष्य उपणवल जना खळू। अतः आप मुह्मे लह्योग करने की क्या करे। धन्यवाद् 1 भवतिय Golon - 31/07/19 न्तु. केशर वमा पासन हस्ताकूर मन्डीमेट, एंडरी पोवन लाल बमा 3000/ min and viept. At. - 7693844200 7000/ 2011 and only Keshar Verma

#### 4. Whats up groups made by teachers





#### 5. Feedback form



#### 6. Teaching Staff

| Sr. No. | Teachers Name          | Subject           |
|---------|------------------------|-------------------|
| 1       | Dr. Raksha Badgaiyan   | Computer Science  |
| 2       | Dr. Aradhana Singh     | Chemistry         |
| 3       | Dr. Rani pushpa Baghel | Mathematics       |
| 4       | Dr. Tinki Kanoje       | Botany            |
| 5       | Dilshad Begam          | Hindi             |
| 6       | Kusum Pradhan          | English           |
| 7       | Aditi Shivhare         | Zoology           |
| 8       | Swati Bengre           | Political Science |
| 9       | Asmita Shukla          | Commerce          |

## 7. Guest Lectures

(i) Computer Department









## (ii) Chemistry







## (iii) Hindi









## (iv) Mathemati