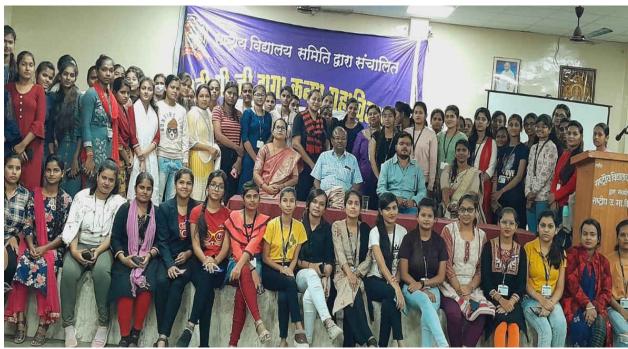

and only Keshar Verma

#### 4. Whats up groups made by teachers





#### 5. Feedback form



#### 6. Teaching Staff

| Sr. No. | Teachers Name          | Subject           |
|---------|------------------------|-------------------|
| 1       | Dr. Raksha Badgaiyan   | Computer Science  |
| 2       | Dr. Aradhana Singh     | Chemistry         |
| 3       | Dr. Rani pushpa Baghel | Mathematics       |
| 4       | Dr. Tinki Kanoje       | Botany            |
| 5       | Dilshad Begam          | Hindi             |
| 6       | Kusum Pradhan          | English           |
| 7       | Aditi Shivhare         | Zoology           |
| 8       | Swati Bengre           | Political Science |
| 9       | Asmita Shukla          | Commerce          |

## 7. Guest Lectures

(i) Computer Department









## (ii) Chemistry







## (iii) Hindi









## (iv) Mathematics









## (v) Botany









(vi) Zoology









(vii)English





8. Faculty development program





उ. महाविधात्य रायपुर

आवदन पना।

है कि मुखे (FDP) कार्य हेव जारिर लाजा तरे वशा है। नों छ 10/10/2२ से 14/10/22 तक अर्थकाश रवीक्रत करते हर

अरव्यातय धोइने की अनुमति अदान करेंगे।

El signiff yalor

पार्थिनी. त्रिंधिकते विलाशाद काम अहा. मा. दिन्दी पी, जी . डा. कन्या महाविधालय 21492

Reg. No. 2063



Run By Maharajadhiraj Agrasen Sikshan Samiti Under Chhattisgarhi Agrawal Samaj

Late Kamla Devi Nakchhed Prasad Memorial ...

# AGRASEN MAHAVIDYALAYA

Jaitu Sao Math Parisar, Purani Basti, Raipur (C.G.)

(NAAC ACCREDITED, Recognised under UGC act 2 (f) and 12 (B))

Certificate of Participation

This is to certify that Dr./