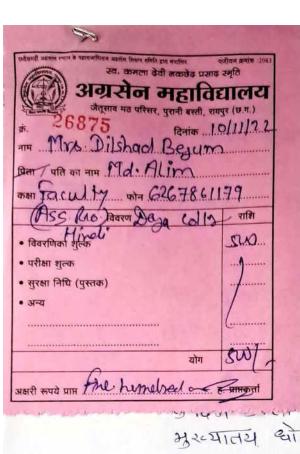

El signiff yalor

पार्थिनी. त्रिंधिकते विलाशाद काम अहा. मा. दिन्दी पी, जी . डा. कन्या महाविधालय 21492

Reg. No. 2063

Run By Maharajadhiraj Agrasen Sikshan Samiti Under Chhattisgarhi Agrawal Samaj

Late Kamla Devi Nakchhed Prasad Memorial ...