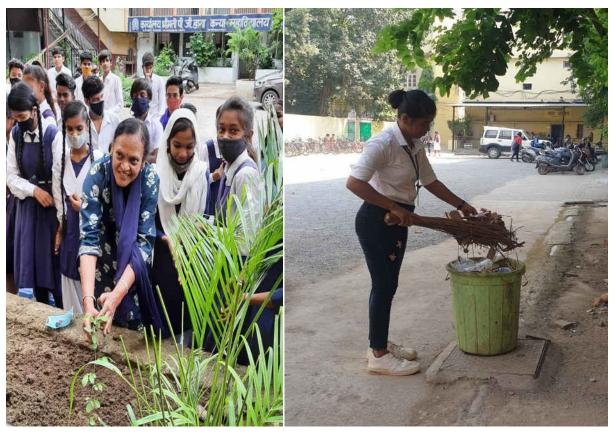

DEX**

| Sr. No. | Details                                       | Page No. |
|---------|-----------------------------------------------|----------|
| 1.      | Meetings                                      | 2        |
| 2.      | NSS Program for students holistic development | 3-6      |
| 3.      | Fee concision                                 | 7-10     |
| 4.      | Whats up groups made by teachers              | 11-12    |
| 5.      | Feedback form                                 | 13       |
| 6.      | Teaching and non teaching staff appointments  | 14       |
| 7.      | Guest Lactures                                | 15       |
| 8.      | Faculty development program                   | 27-30    |

## 1. Meetings-





## 2. NSS Program for students holistic development

















## 3. Fee concision

| ·/  | An application Law Lees concession due to                                                                   |
|-----|-------------------------------------------------------------------------------------------------------------|
|     | An application for fees concession due to the father's death on cours - 19                                  |
|     | The purcipal smt. p.a. Daga callege kutchery chowk, Raspun (c.a)                                            |
|     | sub: Application for for concession                                                                         |
|     | Respected mam, I beg to say that I am sagarifica chandraftan student of your college. My Jothen passed away |
|     | your college. My taken passed away few month ago, and 2