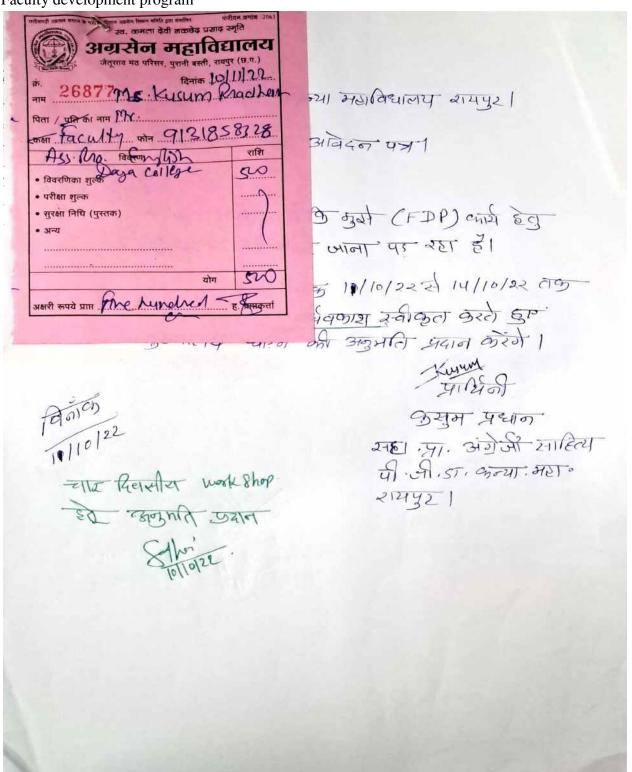

## (v) Botany

(vi) Zoology

(vii)English

8. Faculty development program

उ. महाविधात्य रायपुर

आवदन पना।

है कि मुखे (FDP) कार्य हेव जारिर लाजा तरे वशा है। नों छ 10/10/2२ से 14/10/22 तक अर्थकाश रवीक्रत करते हर

अरव्यातय धोइने की अनुमति अदान करेंगे।