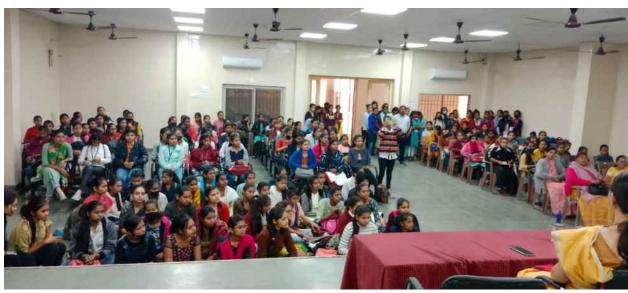

ame          | Subject           |
|---------|------------------------|-------------------|
| 1       | Dr. Raksha Badgaiyan   | Computer Science  |
| 2       | Dr. Aradhana Singh     | Chemistry         |
| 3       | Dr. Rani pushpa Baghel | Mathematics       |
| 4       | Dr. Tinki Kanoje       | Botany            |
| 5       | Dilshad Begam          | Hindi             |
| 6       | Kusum Pradhan          | English           |
| 7       | Aditi Shivhare         | Zoology           |
| 8       | Swati Bengre           | Political Science |
| 9       | Asmita Shukla          | Commerce          |

## 7. Guest Lectures

(i) Computer Department









## (ii) Chemistry







## (iii) Hindi









## (iv) Mathematics









## (v) Botany









(vi) Zoology









(vii)English





8. Faculty development program





उ. महाविधात्य रायपुर

आवदन पना।

है कि मुखे (FDP) कार्य हेव जारिर लाजा तरे वशा है। नों छ 10/10/2२ से 14/10/22 तक अर्थकाश रवीक्रत करते हर

अरव्यातय धोइने की अनुमति अदान करेंगे।

El signiff yalor

पार्थिनी. त्रिंधिकते विलाशाद काम अहा. मा. दिन्दी पी, जी . डा. कन्या महाविधालय 21492

Reg. No. 2063



Run By Maharajadhiraj Agrasen Sikshan Samiti Under Chhattisgarhi Agrawal Samaj

Late Kamla Devi Nakchhed Prasad Memorial ...

# AGRASEN MAHAVIDYALAYA

Jaitu Sao Math Parisar, Purani Basti, Raipur (C.G.)

(NAAC ACCREDITED, Recognised under UGC act 2 (f) and 12 (B))

Certificate of Participation

This is to certify that Dr./Mr./Ms./Mrs. Wilshard Begum, Asst. Prof.

Designation & Institute Ficulty, P.Gr. alaga Grids smilege Raifeur (C.G.)

Participate in 5 Days Fa