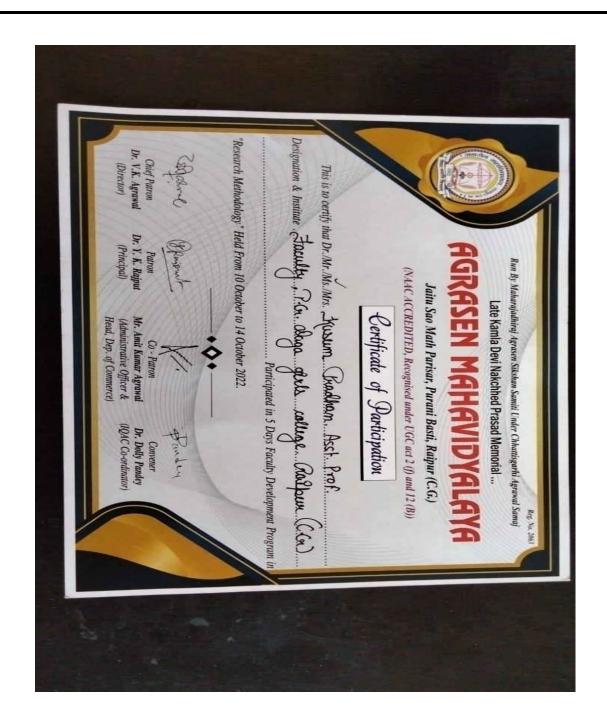

## (v) Botany

(vi) Zoology

(vii)English

8. Faculty development program

उ. महाविधात्य रायपुर

आवदन पना।

है कि मुखे (FDP) कार्य हेव जारिर लाजा तरे वशा है। नों छ 10/10/2२ से 14/10/22 तक अर्थकाश रवीक्रत करते हर

अरव्यातय धोइने की अनुमति अदान करेंगे।

El signiff yalor

पार्थिनी. त्रिंधिकते विलाशाद काम अहा. मा. दिन्दी पी, जी . डा. कन्या महाविधालय 21492

Reg. No. 2063

Run By Maharajadhiraj Agrasen Sikshan Samiti Under Chhattisgarhi Agrawal Samaj

Late Kamla Devi Nakchhed Prasad Memorial ...

# AGRASEN MAHAVIDYALAYA

Jaitu Sao Math Parisar, Purani Basti, Raipur (C.G.)

(NAAC ACCREDITED, Recognised under UGC act 2 (f) and 12 (B))

Certificate of Participation

This is to certify that Dr./Mr./Ms./Mrs. Wilshard Begum, Asst. Prof.

Designation & Institute Ficulty, P.Gr. alaga Grids smilege Raifeur (C.G.)

Participate in 5 Days Faculty Development Program in

"Research Methodology" Held From 10 October to 14 October 2022.

Chief Patron

Chief Patron
Dr. V.K. Agrawal
(Director)

Persont

Patron
Dr. Y. K. Rajput
(Principal)

Co - Patron

Mr. Amit Kumar Agrawal

(Administrative Officer &

Head, Dep. of Commerce)

Convener

Dr. Dolly Pandey
(IQAC Co-ordinator)