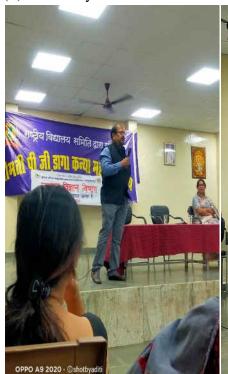

a

#### 4. Whats up groups made by teachers





#### 5. Feedback form



#### 6. Teaching Staff

| Sr. No. | Teachers Name          | Subject           |
|---------|------------------------|-------------------|
| 1       | Dr. Raksha Badgaiyan   | Computer Science  |
| 2       | Dr. Aradhana Singh     | Chemistry         |
| 3       | Dr. Rani pushpa Baghel | Mathematics       |
| 4       | Dr. Tinki Kanoje       | Botany            |
| 5       | Dilshad Begam          | Hindi             |
| 6       | Kusum Pradhan          | English           |
| 7       | Aditi Shivhare         | Zoology           |
| 8       | Swati Bengre           | Political Science |
| 9       | Asmita Shukla          | Commerce          |

## 7. Guest Lectures

(i) Computer Department









## (ii) Chemistry







## (iii) Hindi









## (iv) Mathematics









## (v) Botany









(vi) Zoology









(vii)English





8. Faculty development program





उ. महाविधात्य रायपुर

आवदन पना।

है कि मुखे (FDP) कार्य हेव जारिर लाजा तरे वशा है। नों छ 10/10/2२ से 14/10/22 तक अर्थकाश रवीक्रत करते हर

अरव्यातय धोइने की अनुमति अदान करेंगे।

El signiff yalor

पार्थिनी. त्रिंधिकते विलाशाद काम अहा. मा. दिन्दी पी, जी . डा. कन्या महाविधालय 21492

Reg. No. 2063



Run By Maharajadhiraj Agrasen Sikshan Samiti Under Chhattisgarhi Agrawal Samaj

Late Kamla Devi Nakchhed Prasad Memorial ...

# AGRASEN MAHAVIDYALAYA

Jaitu Sao Math Parisar, Purani Basti, Raipur (C.G.)

(NAAC ACCREDITED, Recognised under UGC act 2 (f) and 12 (B))

Certificate of Participation

This is to certify that Dr./Mr./Ms./Mrs. Wilshard