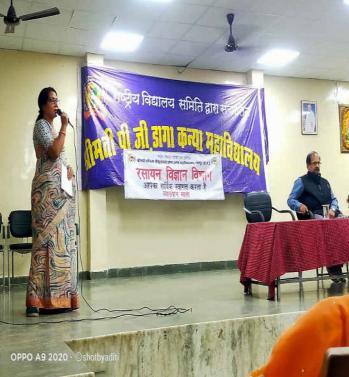

#### 4. Whats up groups made by teachers





#### 5. Feedback form



#### 6. Teaching Staff

| Sr. No. | Teachers Name          | Subject           |
|---------|------------------------|-------------------|
| 1       | Dr. Raksha Badgaiyan   | Computer Science  |
| 2       | Dr. Aradhana Singh     | Chemistry         |
| 3       | Dr. Rani pushpa Baghel | Mathematics       |
| 4       | Dr. Tinki Kanoje       | Botany            |
| 5       | Dilshad Begam          | Hindi             |
| 6       | Kusum Pradhan          | English           |
| 7       | Aditi Shivhare         | Zoology           |
| 8       | Swati Bengre           | Political Science |
| 9       | Asmita Shukla          | Commerce          |

## 7. Guest Lectures

(i) Computer Department









## (ii) Chemistry







## (iii) Hindi









## (iv) Mathematics









## (v) Botany









(vi) Zoology









(vii)English





8. Faculty development program





उ. महाविधात्य रायपुर

आवदन पना।

है कि मुखे (FDP) कार्य हेव जारिर लाजा तरे वशा है। नों छ 10/10/2२ से 14/10/22 तक अर्थकाश रवीक्रत करते हर

अरव्यातय धोइने की अनुमति अदान करेंगे।

El signiff yalor

पार्थिनी. त्रिंधिकते विलाशाद काम अहा. मा. दिन्दी पी, जी . डा. कन्या महाविधालय 21492

Reg. No. 2063



Run By Maharajadhiraj Agrasen Sikshan Samiti Under Chhattisgarhi Agrawal Samaj

Late Kamla Devi Nakchhed Prasad Memorial ...

# AGRASEN MAHAVIDYALAYA

Jaitu Sao Math Parisar, Purani Basti, Raipur (C.G.)

(NAAC ACCREDITED, Recognised under UGC act 2 (f) and 12 (B))

Certificate of Participation

This is to certify that Dr./Mr./Ms./Mrs. Wilshard B