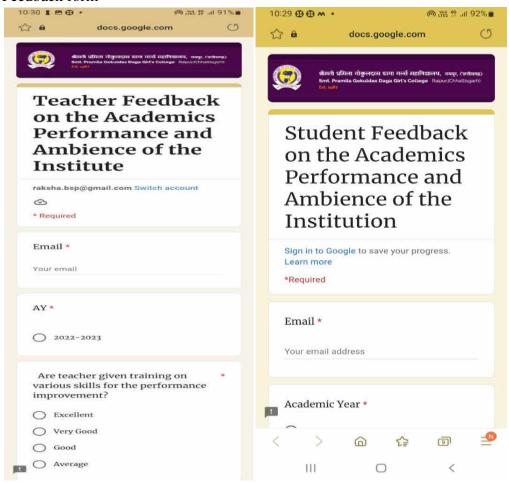

े हेन बाबत महोदय् भी, रपनम् निवेदन् है कि में कु. केशर वर्मी पिता भी मान — पोषण लाल वर्मा मण्डी गेरं, पंडरी तराई रायपुर (६.ग.) की मिवासी \_\_\_\_\_\_ में भी भी भी आगा गल्स कारोप की पिछले 4 वर्षिसे मियमित धारा है और में m. com जी पढ़ाई करना -पाहती है किना मेरी आर्थिक रिचानि ठीक नहीं होने क कारण में महाविद्यालय की पूरी कीत्य रेले में अत्मर्थ द्वं किंतु मेरे - पाल किसी कारन परा गरीबी रखा कार्ड नहीं बन पाया है। में अपनी भाग भी पहाई जारी श्वना चाहती है। मरी युटक में चूर अपन करने क्यी करण कर मार्कि म भीपना भविष्य उपणवल जना खळू। अतः आप मुह्मे लह्योग करने की क्या करे। धन्यवाद् 1 भवतिय Golon - 31/07/19 न्तु. केशर वमा पासन हस्ताकूर मन्डीमेट, एंडरी पोवन लाल बमा 3000/ min and viept. At. - 7693844200 7000/ 2011 and only Keshar Verma

#### 4. Whats up groups made by teachers





#### 5. Feedback form



#### 6. Teaching Staff

| Sr. No. | Teachers Name          | Subject           |
|---------|------------------------|-------------------|
| 1       | Dr. Raksha Badgaiyan   | Computer Science  |
| 2       | Dr. Aradhana Singh     | Chemistry         |
| 3       | Dr. Rani pushpa Baghel | Mathematics       |
| 4       | Dr. Tinki Kanoje       | Botany            |
| 5       | Dilshad Begam          | Hindi             |
| 6       | Kusum Pradhan          | English           |
| 7       | Aditi Shivhare         | Zoology           |
| 8       | Swati Bengre           | Political Science |
| 9       | Asmita Shukla          | Commerce          |

## 7. Guest Lectures

(i) Computer Department









## (ii) Chemistry







## (iii) Hindi









## (iv) Mathematics









## (v) Botany