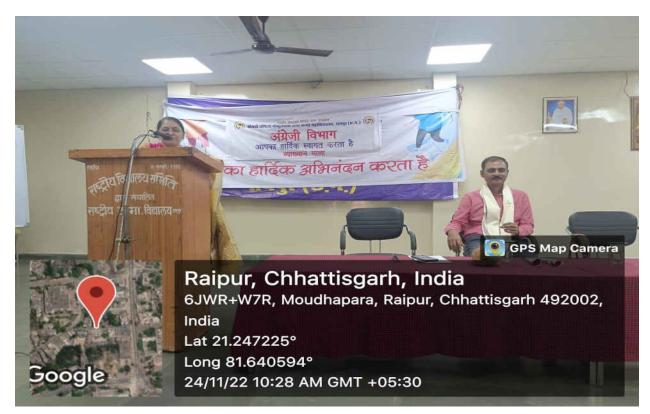

Name          | Subject           |
|---------|------------------------|-------------------|
| 1       | Dr. Raksha Badgaiyan   | Computer Science  |
| 2       | Dr. Aradhana Singh     | Chemistry         |
| 3       | Dr. Rani pushpa Baghel | Mathematics       |
| 4       | Dr. Tinki Kanoje       | Botany            |
| 5       | Dilshad Begam          | Hindi             |
| 6       | Kusum Pradhan          | English           |
| 7       | Aditi Shivhare         | Zoology           |
| 8       | Swati Bengre           | Political Science |
| 9       | Asmita Shukla          | Commerce          |

## 7. Guest Lectures

(i) Computer Department









## (ii) Chemistry







## (iii) Hindi









## (iv) Mathematics









## (v) Botany









(vi) Zoology









(vii)English





8. Faculty development program





उ. महाविधात्य रायपुर

आवदन पना।

है कि मुखे (FDP) कार्य हेव जारिर लाजा तरे वशा है। नों छ 10/10/2२ से 14/10/22 तक अर्थकाश रवीक्रत करते हर

अरव्यातय धोइने की अनुमति अदान करेंगे।

El signiff yalor

पार्थिनी. त्रिंधिकते विलाशाद काम अहा. मा. दिन्दी पी, जी . डा. कन्या महाविधालय 21492

Reg. No. 2063



Run By Maharajadhiraj Agrasen Sikshan Samiti Under Chhattisgarhi Agrawal Samaj

Late Kamla Devi Nakchhed Prasad Memorial ...

# AGRASEN MAHAVIDYALAYA

Jaitu Sao Math Parisar, Purani Basti, Raipur (C.G.)

(NAAC ACCREDITED, Recognised under UGC act 2 (f) and 12 (B))

Certificate of Participation

This is to certify that Dr./Mr./Ms./Mrs. Wilshard Begum, Asst. Prof.

Designation & Institute Ficulty, P.Gr. alaga Grids smilege Raifeur (C.G.)

Participate in 5 Days