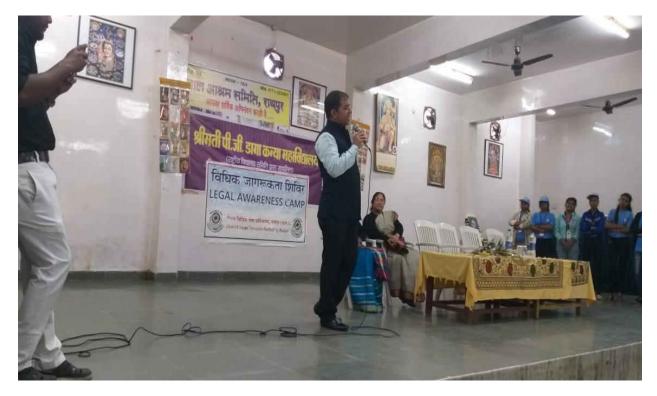

## प्रमाण–पत्र

आज दिनांक 8/11/2019 को राष्ट्रीय विधिक सेवा प्राधिकरण नई दिल्ली एवं कार्यालय विधिक सेवा प्राधिकरण रायपुर के द्वारा महाविद्यालय के छात्राओं को उनके कानूनी अधिकारों, कर्तव्यों के संबंध में जागरूकता लाने के उद्देश्य से विधिक साक्षरता शिविर का आयोजन किया गया। जिला विधिक सेवा प्राधिकरण रायपुर से न्यायाधीश श्री उमेश उपाध्याय जी द्वारा कानूनी जानकारी दी गई।