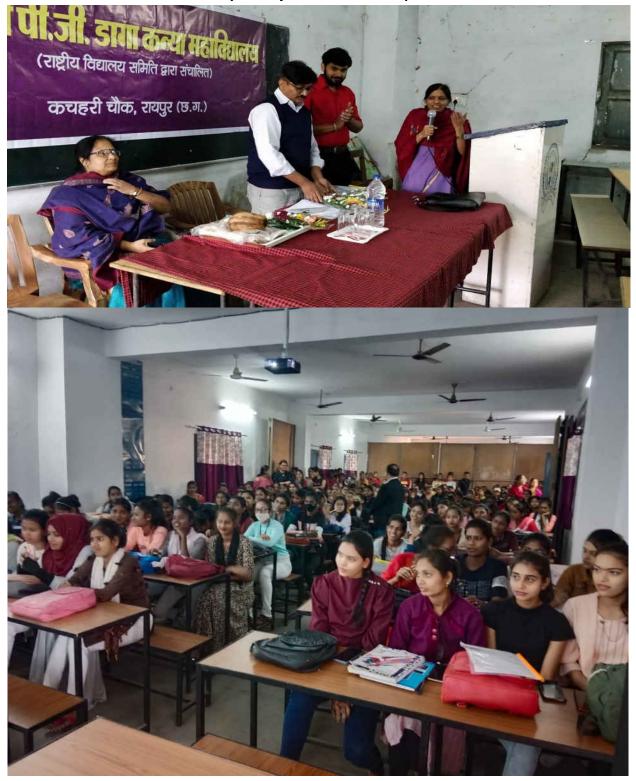

Average percentage of students benefitted by guidance for competitive examinations and career counseling offered by the Institution during the last five years.

| Year    | Name of the Activity                             | Number of students<br>attended / participated |
|---------|--------------------------------------------------|-----------------------------------------------|
| 2022-21 | Career Options in Computer Science by Mr. Sanjay | 40                                            |
|         | from Computer Science Department Ptrsu Raipur    |                                               |
| 2020-21 | Workshop based on Management by Amity University | 45                                            |
|         | Raipur                                           |                                               |
|         | Law Awareness Program                            | 38                                            |
| 2019-20 | Student awareness                                | 90                                            |
| 2018-19 | Career Guide Program                             | 150                                           |
| 2017-18 | Career Guidance lecture by Dr. Rajesh Timane     | 200                                           |

## प्रमाण-पत्र

आज दिनांक 17/09/2018 को पेज एकेडेमी द्वारा महाविद्यालय के 100 छात्राओं को कैरियर गाईडस के रूप में काम्पेटिटिव एक्जाम जैसे सी. जी. पी. एस. सी. बैंकिंग एस.एस.सी. आदि विषयों पर सेमीनार का आयोजन किया गया।

यह सेमीनार छात्राओं को आने वाले समय में किस तरीके से काम्पेटिटिव एक्जाम की तैयारी की जाये, उनकी जानकारी दी गई।

कार्यक्रम अधिकारी राष्ट्रीय सेवा योजना

PRASMEN GOKULDAS DAGA श्रीमति अप्मिला गोकुलदास डागाँ कन्या महाविद्यालय रायपुर छ0ग0