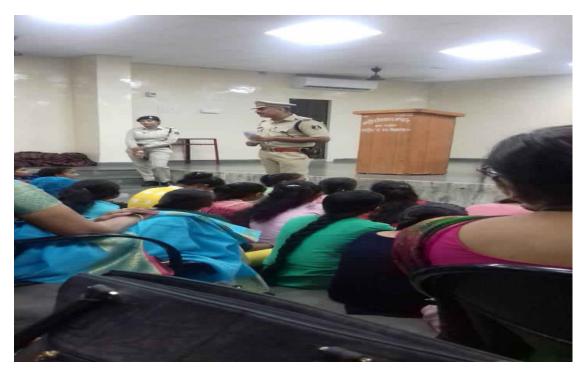

## प्रमाण–पत्र

आज दिनांक 8/11/2019 को राष्ट्रीय विधिक सेवा प्राधिकरण नई दिल्ली एवं कार्यालय विधिक सेवा प्राधिकरण रायपुर के द्वारा महाविद्यालय के छात्राओं को उनके कानूनी अधिकारों, कर्तव्यों के संबंध में जागरूकता लाने के उद्देश्य से विधिक साक्षरता शिविर का आयोजन किया गया। जिला विधिक सेवा प्राधिकरण रायपुर से न्यायाधीश श्री उमेश उपाध्याय जी द्वारा कानूनी जानकारी दी गई।