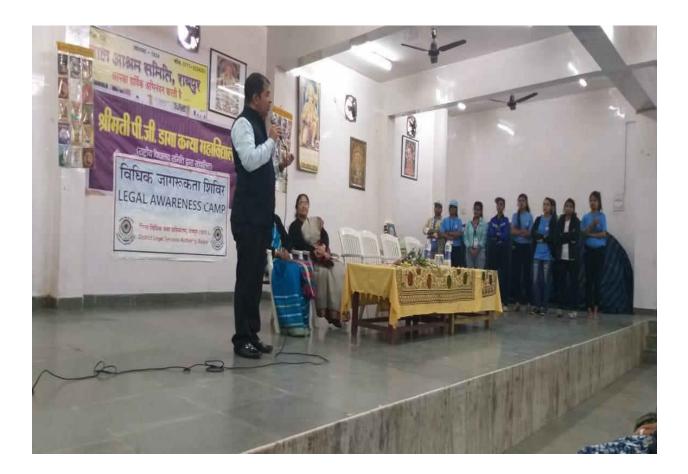

## प्रमाण–पत्र

आज दिनांक 8/11/2019 को राष्ट्रीय विधिक सेवा प्राधिकरण नई दिल्ली एवं कार्यालय विधिक सेवा प्राधिकरण रायपुर के द्वारा महाविद्यालय के छात्राओं को उनके कानूनी अधिकारों, कर्तव्यों के संबंध में जागरूकता लाने के उद्देश्य से विधिक साक्षरता शिविर का आयोजन किया गया। जिला विधिक सेवा प्राधिकरण रायपुर से न्यायाधीश श्री उमेश उपाध्याय जी द्वारा कानूनी जानकारी दी गई।