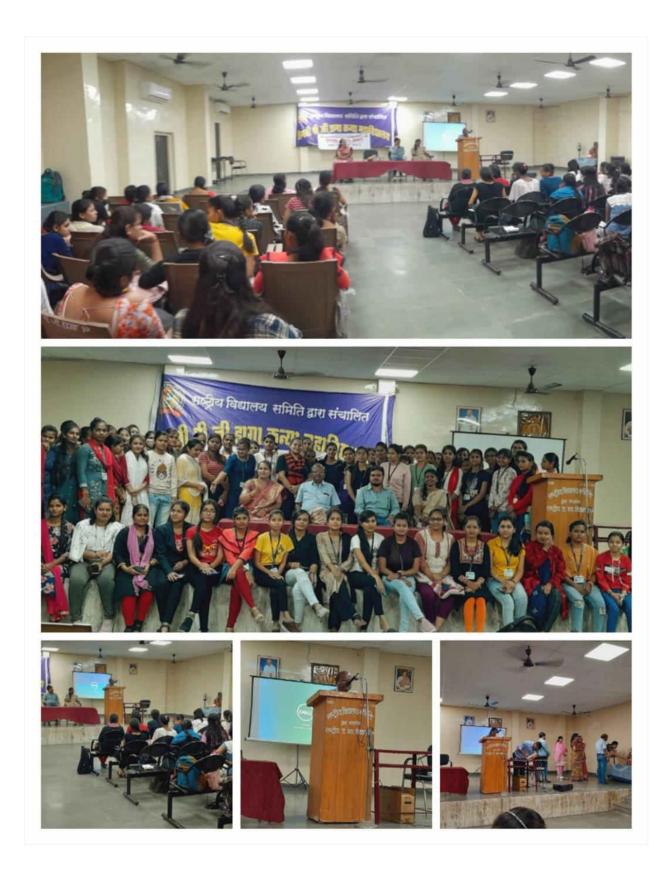

## प्रमाण–पत्र

आज दिनांक 8/11/2019 को राष्ट्रीय विधिक सेवा प्राधिकरण नई दिल्ली एवं कार्यालय विधिक सेवा प्राधिकरण रायपुर के द्वारा महाविद्यालय के छात्राओं को उनके कानूनी अधिकारों, कर्तव्यों के संबंध में जागरूकता लाने के उद्देश्य से विधिक साक्षरता शिविर का आयोजन किया गया। जिला विधिक सेवा प्राधिकरण रायपुर से न्यायाधीश श्री उमेश उपाध्याय जी द्वारा कानूनी जानकारी दी गई।