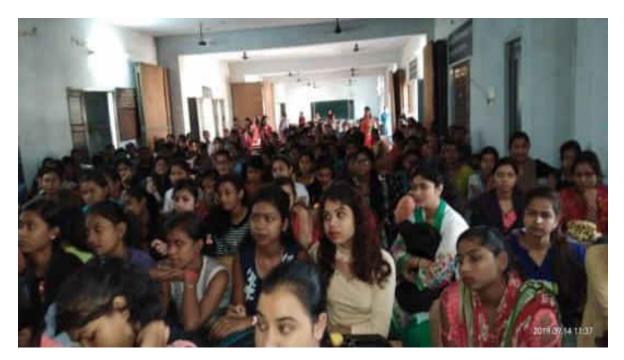

## प्रमाण-पत्र

आज दिनांक 04/10/2019 को यातायात नियमों का पालन करने एवं प्रोत्साहित करने हेतु जन जागरुकता अभियान टॉपर एजुकेशन सोसायटी द्वारा महाविद्यालय में ट्रैफिक रूल्स पर सेमीनार का आयोजन किया जिसमें उन्होंने शहर ट्रैफिक व्यवस्था सुचारु रूप से चले एवं हम अच्छे नागरिक के रूप में देशभर में अपनी पहचान बना सके जिसमे महाविद्यालय की 20 छात्राओं ने संकल्प लिया कि हम ट्रैफिक रूल्स को नहीं तोडेंगे साथ ही लोगों को जागरुक करेंगे।