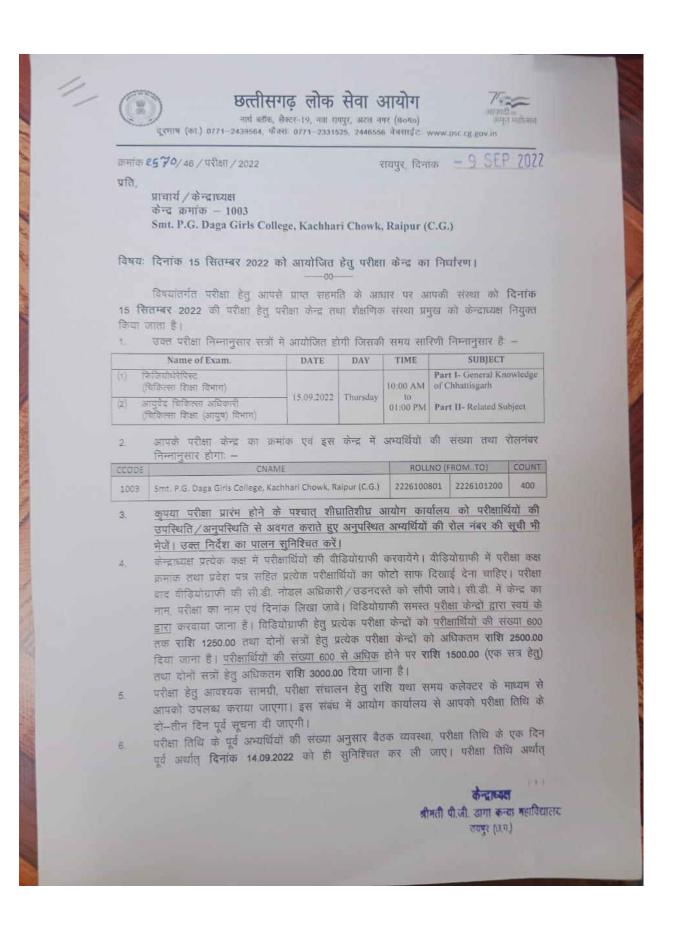

**Principal Office** 

Smt. Pramila Gokuldas Daga Girl's College

## Dr. Sangeeta Ghai Principal Mob: 9977736322

(Run By Rashtriya Vidyalaya Samiti) Affiliated by Pt. Ravishankar Shukla University & UGC under section 2 (f) & 12(B) of the UGC Act 1956 Address: Bal Ashram Parisar, Kutchery Chowk, Raipur, Chhattisgarh Contact: 0771-4044511, 4044522, Wbsite: <u>www.dagagirlscollege.in</u>, <u>daga.girls.college.raipur@gmail.com</u>