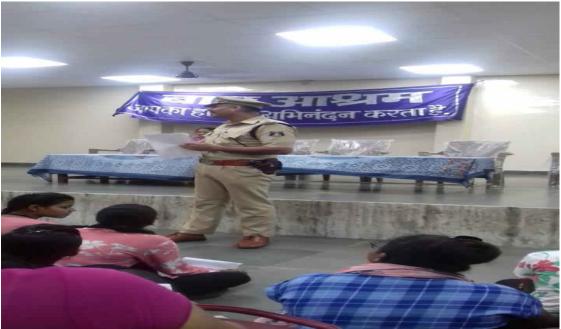

## प्रमाण–पत्र

आज दिनांक 8/11/2019 को राष्ट्रीय विधिक सेवा प्राधिकरण नई दिल्ली एवं कार्यालय विधिक सेवा प्राधिकरण रायपुर के द्वारा महाविद्यालय के छात्राओं को उनके कानूनी अधिकारों, कर्तव्यों के संबंध में जागरूकता लाने के उद्देश्य से विधिक साक्षरता शिविर का आयोजन किया गया। जिला विधिक सेवा प्राधिकरण रायपुर से न्यायाधीश श्री उमेश उपाध्याय जी द्वारा कानूनी जानकारी दी गई।