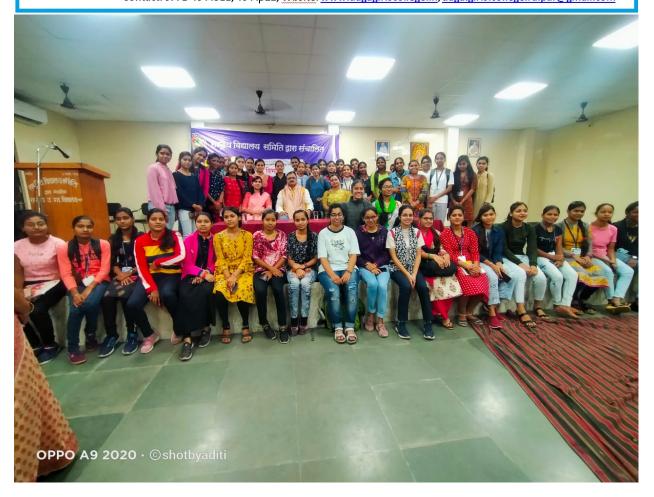

# एकल-व्याख्यान : हिंदी का लोकतंत्र

नवगरित <mark>छत्तीसगढ़ साहित्य एवं संस्कृति संस्थान</mark> के प्रथम आयोजन 'हिंदी दिवस समारोह' बुधवार, दिनांक १४ सितंबर, २०२२ को सायं ४ बजे बाल आश्रम सभा भवन, डागा महाविद्यालय, कचहरी चौक, रायपुर में आप सादर आमंत्रित हैं।

मुख्य वक्ता ः माननीय श्री विश्वनाथ प्रसाद तिवारी

ख्यातिलब्ध आलोचक एवं पूर्व अध्यक्ष

साहित्य अकादमी, दिल्ली

अध्यक्षता ः माननीय डॉ. केशरीलाल वर्मा

कुलपति, पं. रविशंकर शुक्ल वि.वि., रायपुर

विशष्ट अतिथि ः माननीय डॉ. महंत रामसुंदर दास

अध्यक्ष , राज्य गौसेवा आयोग , रायपुर

माननीय श्री सत्यनारायण शर्मा

विधायक एवं पूर्व मंत्री

स्वागताध्यक्ष अध्यक्ष अजय तिवारी छत्तीसगढ स

अध्यक्ष एवं समस्त सदस्यगण छत्तीसगढ़ साहित्य एवं संस्कृति संस्थान

अध्यक्ष, राष्ट्रीय विद्यालय समिति रायपुर (छ.ग.)