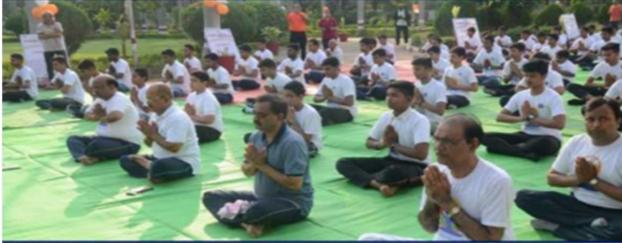

#### प्रमाण-पत्र

आज दिनांक 21/06/2018 को पं. रविशंकर शुक्ल विश्वविद्यालय रायपुर के प्रेक्षागृह में अंतराष्ट्रीय एक दिवसीय योगा कार्यक्रम का आयोजन किया गया जिसमे हमारे 35 स्वयंसेवक सहभागी रहे।

योग प्रशिक्षण रविशंकर शुक्ल विश्वविद्यालय के योगा विभाग के द्वारा किया गया।

कार्यक्रम अधिकारी राष्ट्रीय सेवा गयोजना PRINCIPAL
PRINC रायपुर छ0ग0

19

Mob: 9977736322