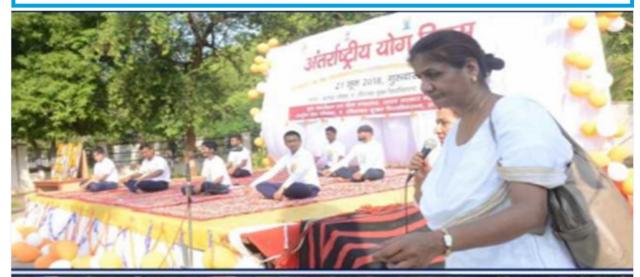

#### प्रमाण-पत्र

आज दिनांक 21/06/2018 को पं. रविशंकर शुक्ल विश्वविद्यालय रायपुर के प्रेक्षागृह में अंतराष्ट्रीय एक दिवसीय योगा कार्यक्रम का आयोजन किया गया जिसमे हमारे 35 स्वयंसेवक सहभागी रहे।

योग प्रशिक्षण रविशंकर शुक्ल विश्वविद्यालय के योगा विभाग के द्वारा किया गया।

कार्यक्रम अधिकारी राष्ट्रीय सेवा गयोजना PRINCIPAL
PRINC रायपुर छ0ग0

19

Mob: 9977736322