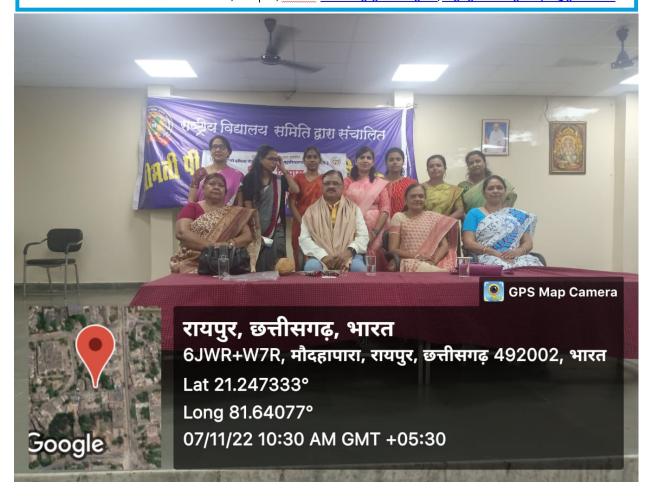

# एकल-व्याख्यान : हिंदी का लोकतंत्र

नवगरित <mark>छत्तीसगढ़ साहित्य एवं संस्कृति संस्थान</mark> के प्रथम आयोजन 'हिंदी दिवस समारोह' बुधवार, दिनांक १४ सितंबर, २०२२ को सायं ४ बजे बाल आश्रम सभा भवन, डागा महाविद्यालय, कचहरी चौक, रायपुर में आप सादर आमंत्रित हैं।

मुख्य वक्ता ः माननीय श्री विश्वनाथ प्रसाद तिवारी

ख्यातिलब्ध आलोचक एवं पूर्व अध्यक्ष

साहित्य अकादमी, दिल्ली

अध्यक्षता ः माननीय डॉ. केशरीलाल वर्मा

कुलपति, पं. रविशंकर शुक्ल वि.वि., रायपुर

विशष्ट अतिथि ः माननीय डॉ. महंत रामसुंदर दास

अध्यक्ष , राज्य गौसेवा आयोग , रायपुर

माननीय श्री सत्यनारायण शर्मा

विधायक एवं पूर्व मंत्री

स्वागताध्यक्ष अध्यक्ष अजय तिवारी छत्तीसगढ स

अध्यक्ष एवं समस्त सदस्यगण छत्तीसगढ़ साहित्य एवं संस्कृति संस्थान

अध्यक्ष, राष्ट्रीय विद्यालय समिति रायपुर (छ.ग.)