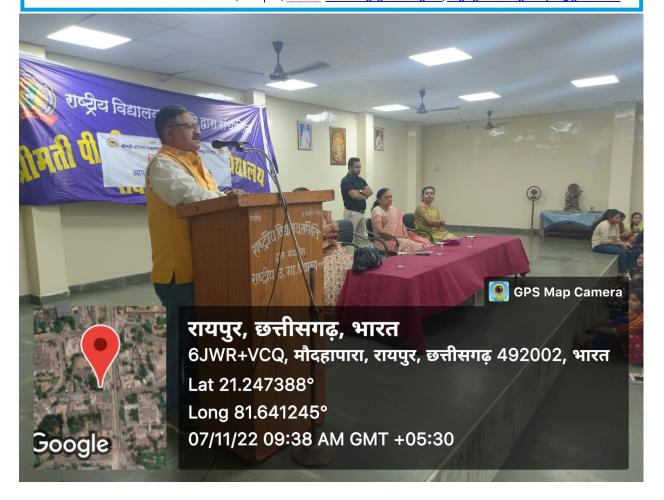

# एकल-व्याख्यान : हिंदी का लोकतंत्र

नवगरित <mark>छत्तीसगढ़ साहित्य एवं संस्कृति संस्थान</mark> के प्रथम आयोजन 'हिंदी दिवस समारोह' बुधवार, दिनांक १४ सितंबर, २०२२ को सायं ४ बजे बाल आश्रम सभा भवन, डागा महाविद्यालय, कचहरी चौक, रायपुर में आप सादर आमंत्रित हैं।

मुख्य वक्ता ः माननीय श्री विश्वनाथ प्रसाद तिवारी

ख्यातिलब्ध आलोचक एवं पूर्व अध्यक्ष

साहित्य अकादमी, दिल्ली

अध्यक्षता ः माननीय डॉ. केशरीलाल वर्मा

कुलपति, पं. रविशंकर शुक्ल वि.वि., रायपुर

विशष्ट अतिथि ः माननीय डॉ. महंत रामसुंदर दास

अध्यक्ष , राज्य गौसेवा आयोग , रायपुर

माननीय श्री सत्यनारायण शर्मा

विधायक एवं पूर्व मंत्री

स्वागताध्यक्ष अध्यक्ष अजय तिवारी छत्तीसगढ स

अध्यक्ष एवं समस्त सदस्यगण छत्तीसगढ़ साहित्य एवं संस्कृति संस्थान

अध्यक्ष, राष्ट्रीय विद्यालय समिति रायपुर (छ.ग.)