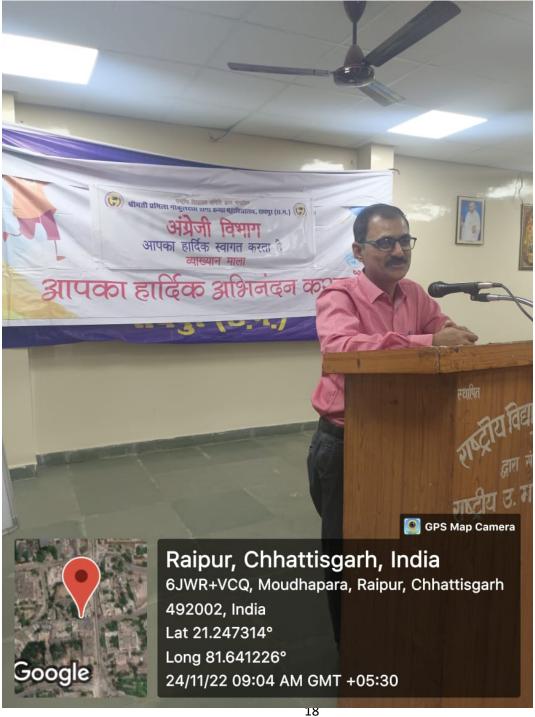

विषय:-

अंग्रेजी में व्याख्यान हेतु आमंत्रित करने बाबत्।

मान्यवर.

जपरोक्त विषयांतर्गत लेख है कि श्रीमती प्रभिला गोकुलदास डागा कन्या महाविधालय में अंग्रेजी विषय के अंतर्गत वक्ता के रूप में आपको आमंत्रित किया जा रहा है, जिसका विषय "English Grammar and its Practical utility in day today life" है। कार्यक्रम का आयोजन दिनांक 24/11/2022 दिन गुरुवार को है।

कार्यक्रम में आप सादर आमंत्रित हैं तथा आपकी सहमति हेतु पत्र प्रेषित है।

धन्यवाद।

दिनांक- 24/11/2022.

दिन- गुरुवार

समय- प्रातः 09:00 से 10:00 स्थान- महाविद्यालय परिसर

हाँ संगीता पई

g Applopal
Sml. P. G. Daga Girls College
Raipur (C.G.)

डॉ. स्मृति अग्रवाल अंग्रेजी विभाग

14