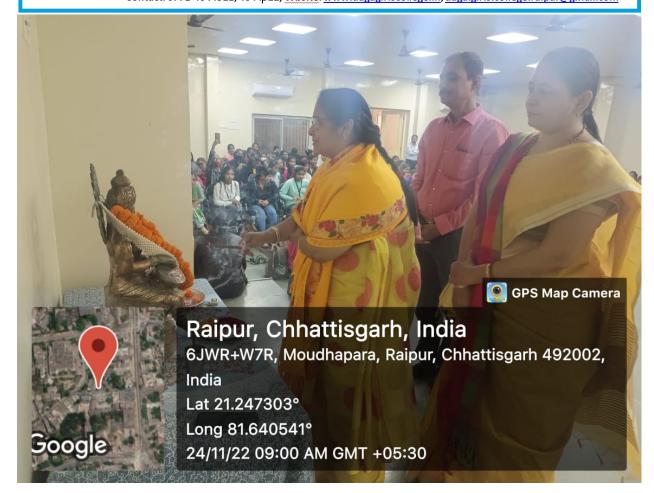

विषय:-

अंग्रेजी में व्याख्यान हेतु आमंत्रित करने बाबत्।

मान्यवर.

जपरोक्त विषयांतर्गत लेख है कि श्रीमती प्रभिला गोकुलदास डागा कन्या महाविधालय में अंग्रेजी विषय के अंतर्गत वक्ता के रूप में आपको आमंत्रित किया जा रहा है, जिसका विषय "English Grammar and its Practical utility in day today life" है। कार्यक्रम का आयोजन दिनांक 24/11/2022 दिन गुरुवार को है।

कार्यक्रम में आप सादर आमंत्रित हैं तथा आपकी सहमति हेतु पत्र प्रेषित है।

धन्यवाद।

दिनांक- 24/11/2022.

दिन- गुरुवार

समय- प्रातः 09:00 से 10:00 स्थान- महाविद्यालय परिसर

हाँ संगीता पई

g Applopal
Sml. P. G. Daga Girls College
Raipur (C.G.)