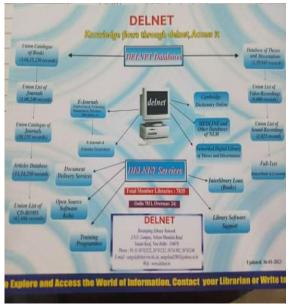

4.2.1 College library has subscription to DELNET. With DELNET an integrated software, DEL+ version 2.0, library is semi-automated. DELNET offers access to more than three crore and seventy-five lakh records of books, periodicals, articles, theses and dissertations, video-recordings, sound recordings and other data bases. These are accessible worldwide through the DELNET online services. This software supports MARC-21