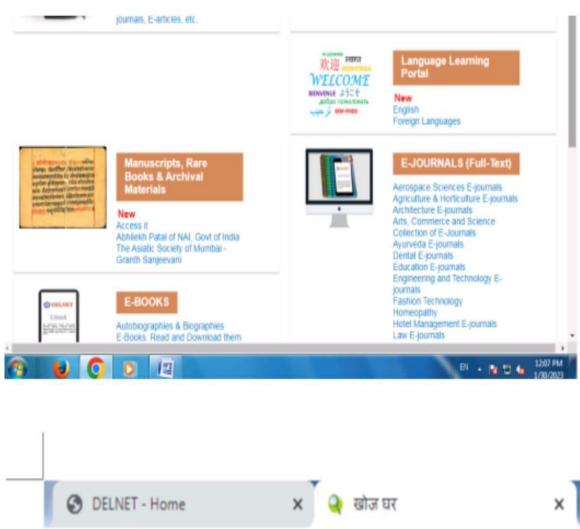

4.2.1 College library has subscription to DELNET. With DELNET an integrated software, DEL+ version 2.0, library is semi-automated. DELNET offers access to more than three crore and seventy-five lakh records of books, periodicals, articles, theses and dissertations, video-recordings, sound recordings and other data bases. These are accessible worldwide through the DELNET online services. This software supports MARC-21

#### **3.E-JOURNALS AND E-NEWSPAPER**