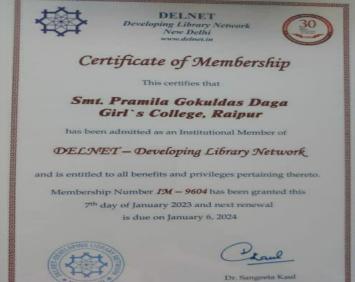

4.2.1 College library has subscription to DELNET. With DELNET an integrated software, DEL+ version 2.0, library is semi-automated. DELNET offers access to more than three crore and seventy-five lakh records of books, periodicals, articles, theses and dissertations, video-recordings, sound recordings and other data bases. These are accessible worldwide through the DELNET online services. This software supports MARC-21

#### **2.DELNE**

te of Issue: January 7, 2023

Director DELNET, New Delhi

**3** | P a g e