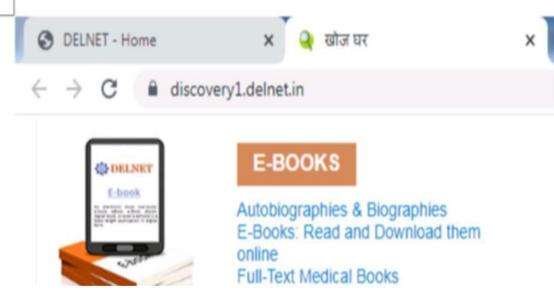

4.2.1 College library has subscription to DELNET. With DELNET an integrated software, DEL+ version 2.0, library is semi-automated. DELNET offers access to more than three crore and seventy-five lakh records of books, periodicals, articles, theses and dissertations, video-recordings, sound recordings and other data bases. These are accessible worldwide through the DELNET online services. This software supports MARC-21

#### **3.E-JOURNALS AND E-NEWSPAPER**