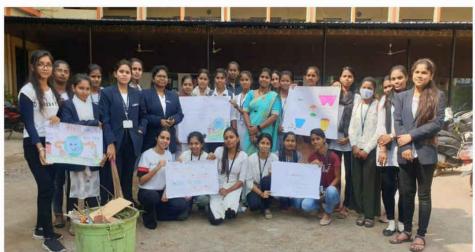

### प्रमाण पत्र

दिनांक 31 अक्टूबर 2022 से 13 नवंबर 2022 तक आजादी के अमृत महोत्सव के उपलक्ष्य में राष्ट्रीय विधिक सेवा प्राधिकरण नई दिल्ली के तत्वाधान एवं छत्तीसगढ़ राज्य विधिक सेवा प्राधिकरण के मार्गदर्शन में कानुनी जागरूकता और आउटरीच के माध्यम से नागरिको का सशक्तिकरण अभियान चलाया गया जिसमें श्रीमती प्रमिला गोकुलदास डागा कन्या महाविद्यालय रायपुर के एन एस एस यूनिट द्वारा रैली निकाली गयी एवं लोगों के बीच भी जागरूकता लायी गयी।

#### PROGRAM NAME-LEGAL AWARENESS CAMPAIN

#### PLACE-KUTCHERY CHOUK RAIPUR