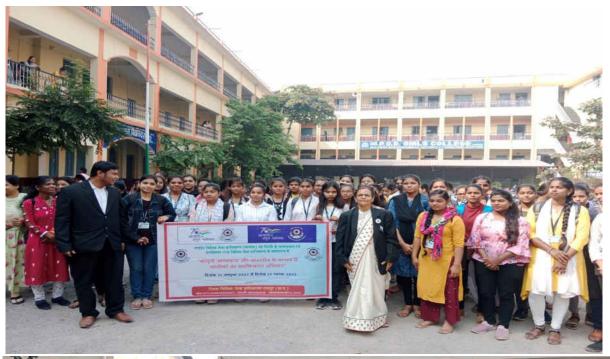

### प्रमाण पत्र

दिनांक 31 अक्टूबर 2022 से 13 नवंबर 2022 तक आजादी के अमृत महोत्सव के उपलक्ष्य में राष्ट्रीय विधिक सेवा प्राधिकरण नई दिल्ली के तत्वाधान एवं छत्तीसगढ़ राज्य विधिक सेवा प्राधिकरण के मार्गदर्शन में कानुनी जागरूकता और आउटरीच के माध्यम से नागरिको का सशक्तिकरण अभियान चलाया गया जिसमें श्रीमती प्रमिला गोकुलदास डागा कन्या महाविद्यालय रायपुर के एन एस एस यूनिट द्वारा रैली निकाली गयी एवं लोगों के बीच भी जागरूकता लायी गयी।

कार्यक्रम अधिकारी राष्ट्रीय सेवा योजना PRINICIPAL PAGA SMT. श्री स्मार्थे GOKULDAS DAGA SMT. श्री स्मार्थे GE, RAIPUR (C.G.) श्रीमती श्रीमेला गोकुलदास डागा कन्या महाविद्यालय रायपुर छ०ग०

### सत्र-202∮-22

कार्यक्रम का नाम:- Legal Awarness Campaign दिनांक 30/10/2021-22

| त. क्र. | स्वयंसेवकों का नाम | हस्ताक्षर<br>/                  |
|---------|--------------------|---------------------------------|
| 1       | SUDES TA PURENA    | Bund.                           |
| 2       | JANHAVI            | Janhaly                         |
| 3       | Aditi Kosare       | AS.                             |
| 4       | sandhya kurre      | Ely                             |
| 5       | usha lahoc         | -391                            |
| 6       | Kiran              | Rus                             |
| 7       | Kirti              | grif Arti                       |
| 8       | Archana Retre      | (A)                             |
| 9       | Megha              | Regher.                         |
| 10      | BHoomika sahu      | Psaly                           |
| 11      | Aparing Deshmukh   | Sparry                          |
| 12      | Purvi Sathe        | Pom.                            |
| 13      | Laxmi Sahu         | Jamis                           |
| 14.     | Puruna Veruna      | Pourua eauga.                   |
| 15      | Lakheshwari Salue. | Salvy.                          |
| 16      | <u> जार्यना</u>    | Pourualeanna.  Salvy.  Sadhomes |
| 17      | Laurie lahare      | Ladrie                          |
| 18      | Nisha Sinha        | Hish                            |
| 19      | Monika Sahu        | Salmy                           |
| 20      | Proti Berryada     | Rycetishour                     |

#### DATE-30/10/2021

#### PROGRAM NAME-LEGAL AWARENESS CAMPAIN

#### PLACE-KUTCHERY CHOUK RAIPUR