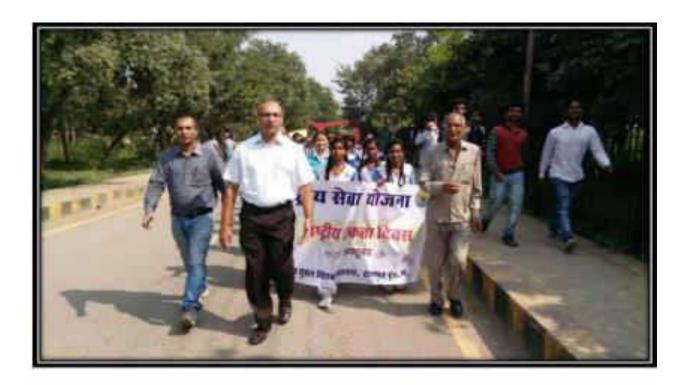

### प्रमाण पत्र

दिनांक 31 अक्टूबर 2022 से 13 नवंबर 2022 तक आजादी के अमृत महोत्सव के उपलक्ष्य में राष्ट्रीय विधिक सेवा प्राधिकरण नई दिल्ली के तत्वाधान एवं छत्तीसगढ़ राज्य विधिक सेवा प्राधिकरण के मार्गदर्शन में कानुनी जागरूकता और आउटरीच के माध्यम से नागरिको का सशक्तिकरण अभियान चलाया गया जिसमें श्रीमती प्रमिला गोकुलदास डागा कन्या महाविद्यालय रायपुर के एन एस एस यूनिट द्वारा रैली निकाली गयी एवं लोगों के बीच भी जागरूकता लायी गयी।