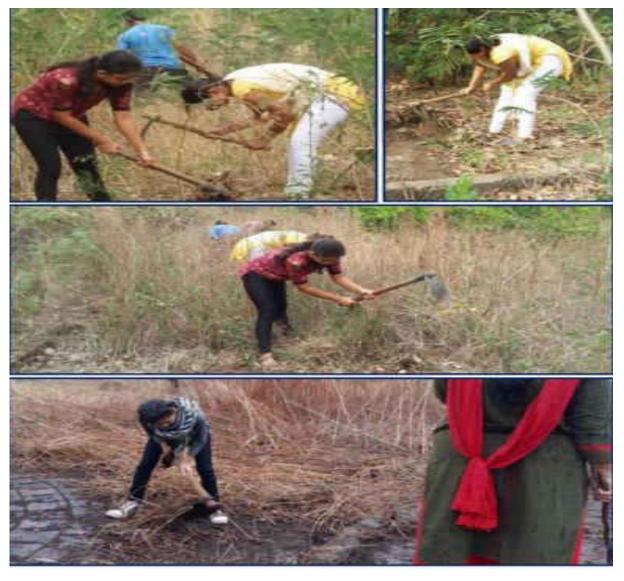

### प्रमाण पत्र

श्रीमती प्रमिला गोकुलदास डागा कन्या महाविद्यालय रायपुर के द्वारा 15/07/2021को राष्ट्रीय स्वयं सेवकों के द्वारा वृक्षारोपण किया एवं साफ सफाई भी की गयी।

कार्यक्रम अधिकारी राष्ट्रीय सेवा योजना PRINCIPAL
SMT. PRINT PR

#### PROGRAM NAME- VRIKSHAROPAN

#### PLACE- SEJBAHAR, RAIPUR(C.G)