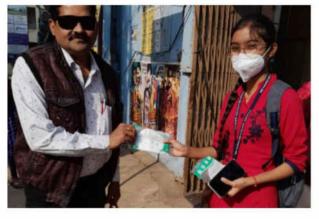

### प्रमाण-पत्र

आज दिनांक 25/06/2020 को श्रीमित प्रमिला गोकुलदास डागा कन्या महाविद्यालय के एन एस एस युनिट द्वारा कोविड 19 महामारी के लिए जागरूकता अभियान चलाया गया जिसमें रायपुर शहर के विभिन्न स्थानों में लोगों को जागरूक करने के साथ 150 मास्क वितरण किए।

#### **SUBJECT - COVID 19 AWARENESS- MASK DISTRIBUTION**

#### **PLACE - RAIPUR**