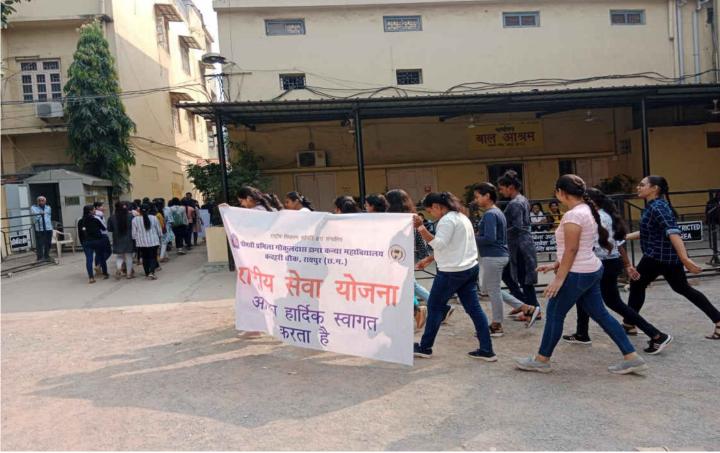

### प्रमाण पत्र

दिनांक 31 अक्टूबर 2022 से 13 नवंबर 2022 तक आजादी के अमृत महोत्सव के उपलक्ष्य में राष्ट्रीय विधिक सेवा प्राधिकरण नई दिल्ली के तत्वाधान एवं छत्तीसगढ़ राज्य विधिक सेवा प्राधिकरण के मार्गदर्शन में कानुनी जागरूकता और आउटरीच के माध्यम से नागरिको का सशक्तिकरण अभियान चलाया गया जिसमें श्रीमती प्रमिला गोकुलदास डागा कन्या महाविद्यालय रायपुर के एन एस एस यूनिट द्वारा रैली निकाली गयी एवं लोगों के बीच भी जागरूकता लायी गयी।

कार्यक्रम अधिकारी राष्ट्रीय सेवा योजना PRINICIPAL PAGA SMT. श्री स्मार्थे GOKULDAS DAGA SMT. श्री स्मार्थे GE, RAIPUR (C.G.) श्रीमती श्रीमेला गोकुलदास डागा कन्या महाविद्यालय रायपुर छ०ग०