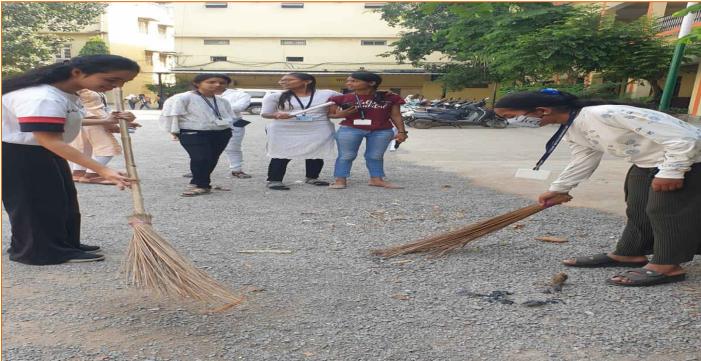

### प्रमाण पत्र

गांधी जयंती के अवसर पर श्रीमती प्रमिला गोकुलदास डागा कन्या महाविद्यालय रायपुर के द्वारा स्वच्छता अभियान चलाया गया जिसमें एन एस एस यूनिट द्वारा रायपुर शहर के विभिन्न हिस्सों में साफ सफाई की गयी एवं लोगो को जागरूक किया गया।

### सत्र-2021-22

कार्यक्रम का नाम:- ..... ४ वर ६ ता ३० भारत आक्रियान दिनांक .2 110 2021

| H. क्र. | स्वयंसेवकों का नाम | हस्ताक्षर     |
|---------|--------------------|---------------|
| 1       | Isha Mahinde       | Joha          |
| 2       | Bakshi Lahari      | Caxello       |
| 3       | Janhavi They       | Keng.         |
| 4       | Asma Dinera        | Henry         |
| 5       | Nigha chawlan      | NB            |
| 6       | Amushka Grandhi    | Deandhi       |
| 7       | Preti Sahu         | Pohu          |
| 8       | khushi Sahu        | khushi        |
| 9       | Vansheka lerma     | Atrika.       |
| 10      | Varcha Soni        | tor           |
| 11      | Umme Mani          | Butoni Precti |
| 12      | Preeti Dewongan    | 1 acieticos   |
| 13      | Pooja tilizare     | Poseur        |
| 14      | Laxini tender      | Notoger       |
| 15      | Noha San           | Aconapathak   |
| 16      | Meenia I salina    | h A           |
| 17      | Renalka Sahul.     | Sandy         |
| 18      | Shutham Fandey     | Saxan         |
| 19      |                    |               |
| 20      | ) l                |               |

#### PROGRAM NAME- SWACHH BHARATH ABHIYAN

#### **PLACE- RAIPUR CHHATTISGARH**

Dr. Sangeeta Ghai Principal 9977736322