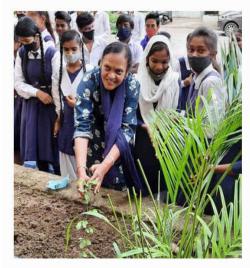

### प्रमाण पत्र

श्रीमती प्रमिला गोकुलदास डागा कन्या महाविद्यालय रायपुर के द्वारा 15/07/2021को राष्ट्रीय स्वयं सेवकों के द्वारा वृक्षारोपण किया एवं साफ सफाई भी की गयी।

कार्यक्रम अधिकारी राष्ट्रीय सेवा योजना PRINCIPAL
SMT. PRINT PR

#### PLACE- SEJBAHAR, RAIPUR(C.G)

#### PROGRAM NAME- VRIKSHAROPAN