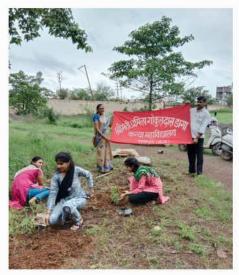

### प्रमाण पत्र

श्रीमती प्रमिला गोकुलदास डागा कन्या महाविद्यालय रायपुर के द्वारा 15/07/2021को राष्ट्रीय स्वयं सेवकों के द्वारा वृक्षारोपण किया एवं साफ सफाई भी की गयी।

कार्यक्रम अधिकारी राष्ट्रीय सेवा योजना PRINCIPAL
SMT. PRINT PR

#### PLACE- SEJBAHAR, RAIPUR(C.G)

#### PROGRAM NAME- VRIKSHAROPAN