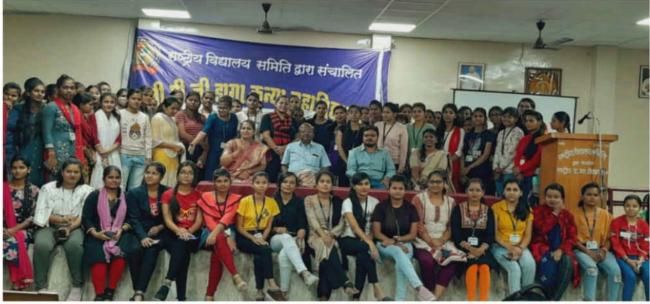

### प्रमाण पत्र

दिनांक 31 अक्टूबर 2022 से 13 नवंबर 2022 तक आजादी के अमृत महोत्सव के उपलक्ष्य में राष्ट्रीय विधिक सेवा प्राधिकरण नई दिल्ली के तत्वाधान एवं छत्तीसगढ़ राज्य विधिक सेवा प्राधिकरण के मार्गदर्शन में कानुनी जागरूकता और आउटरीच के माध्यम से नागरिको का सशक्तिकरण अभियान चलाया गया जिसमें श्रीमती प्रमिला गोकुलदास डागा कन्या महाविद्यालय रायपुर के एन एस एस यूनिट द्वारा रैली निकाली गयी एवं लोगों के बीच भी जागरूकता लायी गयी।

कार्यक्रम अधिकारी राष्ट्रीय सेवा योजना PRINICIPAL PAGA SMT. श्री स्मार्थे GOKULDAS DAGA SMT. श्री स्मार्थे GE, RAIPUR (C.G.) श्रीमती श्रीमेला गोकुलदास डागा कन्या महाविद्यालय रायपुर छ०ग०