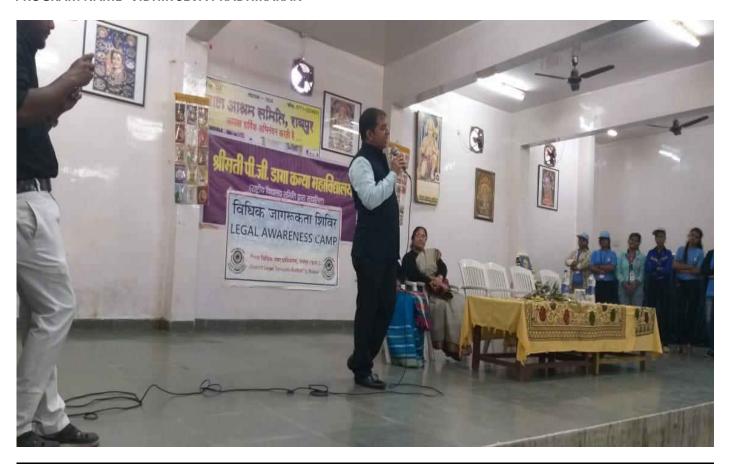

### प्रमाण पत्र

दिनांक 31 अक्टूबर 2022 से 13 नवंबर 2022 तक आजादी के अमृत महोत्सव के उपलक्ष्य में राष्ट्रीय विधिक सेवा प्राधिकरण नई दिल्ली के तत्वाधान एवं छत्तीसगढ़ राज्य विधिक सेवा प्राधिकरण के मार्गदर्शन में कानुनी जागरूकता और आउटरीच के माध्यम से नागरिको का सशक्तिकरण अभियान चलाया गया जिसमें श्रीमती प्रमिला गोकुलदास डागा कन्या महाविद्यालय रायपुर के एन एस एस यूनिट द्वारा रैली निकाली गयी एवं लोगों के बीच भी जागरूकता लायी गयी।

### सत्र-202∮-22

कार्यक्रम का नाम:- Legal Awarness Campaign दिनांक 30/10/2021-22

| त. क्र. | स्वयंसेवकों का नाम | हस्ताक्षर<br>/                  |
|---------|--------------------|---------------------------------|
| 1       | SUDES TA PURENA    | Bund.                           |
| 2       | JANHAVI            | Janhaly                         |
| 3       | Aditi Kosare       | AS.                             |
| 4       | sandhya kurre      | Ely                             |
| 5       | usha lahoc         | -391                            |
| 6       | Kiran              | Rus                             |
| 7       | Kirti              | grif Arti                       |
| 8       | Archana Retre      | (A)                             |
| 9       | Megha              | Regher.                         |
| 10      | BHoomika sahu      | Psaly                           |
| 11      | Aparing Deshmukh   | Sparry                          |
| 12      | Purvi Sathe        | Pom.                            |
| 13      | Laxmi Sahu         | Jamis                           |
| 14.     | Puruna Veruna      | Pourua eauga.                   |
| 15      | Lakheshwari Salue. | Salvy.                          |
| 16      | <u> जार्यना</u>    | Pourualeanna.  Salvy.  Sadhomes |
| 17      | Laurie lahare      | Ladrie                          |
| 18      | Nisha Sinha        | Hish                            |
| 19      | Monika Sahu        | Salmy                           |
| 20      | Proti Berryada     | Rycetishour                     |

#### DATE-30/10/2021

#### PROGRAM NAME-LEGAL AWARENESS CAMPAIN

#### PLACE-KUTCHERY CHOUK RAIPUR