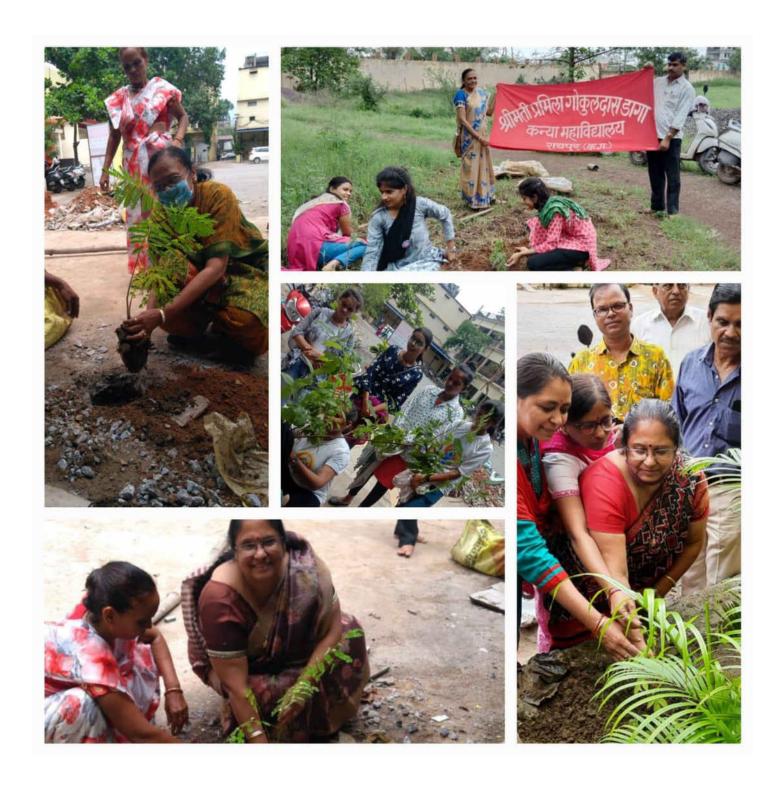

### प्रमाण पत्र

श्रीमती प्रमिला गोकुलदास डागा कन्या महाविद्यालय रायपुर के द्वारा 15/07/2021को राष्ट्रीय स्वयं सेवकों के द्वारा वृक्षारोपण किया एवं साफ सफाई भी की गयी।

कार्यक्रम अधिकारी राष्ट्रीय सेवा योजना PRINCIPAL
SMT. PRINT PR

### प्रमाण पत्र

05/06/2021 को श्रीमती प्रमिला गोकुलदास डागा कन्या महाविद्यालय रायपुर के द्वारा विश्व पर्यावरण दिवस पर रैली निकाली गयी एवं 20 वृक्ष राष्ट्रीय स्वयं सेवकों के द्वारा रोपित कि गयी एवं अपने पर्यावरण को हरा—भरा स्वच्छ रखने की शपथ ली गयी।