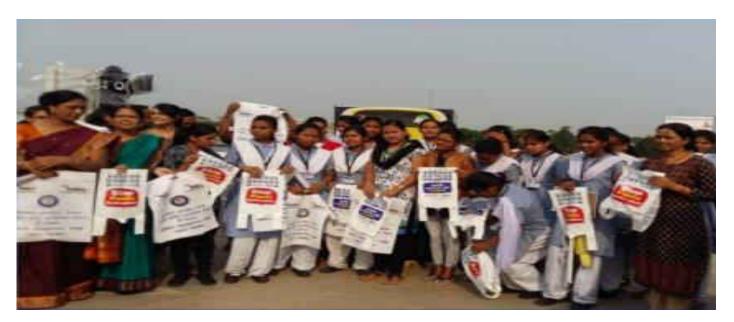

### प्रमाण-पत्र

28/05/2020 को श्रीमती प्रमिला गोकुलदास डागा कन्या महाविद्यालय एवं यूनिसेफ के साथ महावारी स्वच्छता दिवस वर्चुअल माध्यम से इस महाविद्यालय के 10 छात्राओं ने भाग लिया साथ ही माहवारी विषय पर खुल कर चर्चा करने के साथ साथ जागरूक कर रहे है क्यों कि यह विषय सबसे संवेदनशील विषय है जिसमें हम एक होकर त्रुटियों को बदल सकते है।