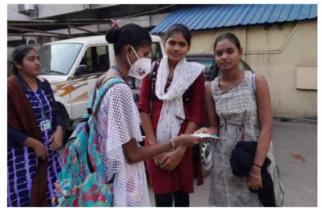

### प्रमाण-<u>पत्र</u>

आज दिनांक 27 जनवरी 2021 कोविड काल में लोगो के बीच जनता में जागरूकता बढ़ाने के लिए राष्ट्रीय स्वयं सेवकों के द्वारा रोको टोको अभियान चलाया गया जिसमें बिना मास्क के घूमने वाले लोगो को जागरूक किया गया एवं मास्क वितरण किया गया।

#### **PROGRAM NAME - ROKO TOKO**

PLACE- RAIPUR CITY