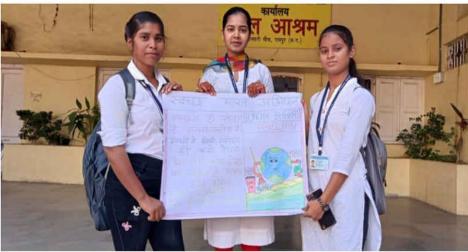

### प्रमाण पत्र

दिनांक 31 अक्टूबर 2022 से 13 नवंबर 2022 तक आजादी के अमृत महोत्सव के उपलक्ष्य में राष्ट्रीय विधिक सेवा प्राधिकरण नई दिल्ली के तत्वाधान एवं छत्तीसगढ़ राज्य विधिक सेवा प्राधिकरण के मार्गदर्शन में कानुनी जागरूकता और आउटरीच के माध्यम से नागरिको का सशक्तिकरण अभियान चलाया गया जिसमें श्रीमती प्रमिला गोकुलदास डागा कन्या महाविद्यालय रायपुर के एन एस एस यूनिट द्वारा रैली निकाली गयी एवं लोगों के बीच भी जागरूकता लायी गयी।

#### PROGRAM NAME-LEGAL AWARENESS CAMPAIN

#### PLACE-KUTCHERY CHOUK RAIPUR