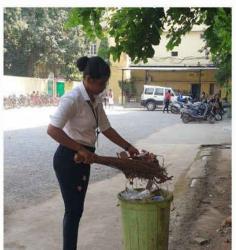

#### PROGRAM NAME- SWACHH BHARATH ABHIYAN

#### **PLACE- RAIPUR CHHATTISGARH**

Dr. Sangeeta Ghai Principal 9977736322

### प्रमाण पत्र

गांधी जयंती के अवसर पर श्रीमती प्रमिला गोकुलदास डागा कन्या महाविद्यालय रायपुर के द्वारा स्वच्छता अभियान चलाया गया जिसमें एन एस एस यूनिट द्वारा रायपुर शहर के विभिन्न हिस्सों में साफ सफाई की गयी एवं लोगो को जागरूक किया गया।