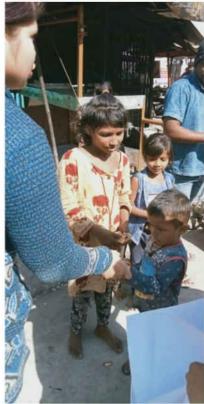

#### प्रमाण-पत्र

आज दिनांक 09/10/ 2020 को श्रीमित प्रमिला गोकुलदास डागा कन्या महाविद्यालय के एन.एस.एस युनिट द्वारा भारत सरकार द्वारा स्वच्छ भारत मिशन के अंतर्गत स्वच्छता पखवाड़ा मनाया गया जिसमें पोस्टर एवं महाविद्यालय की साफ सफाई की गई और महाविद्यालय के समस्त छात्राओं को स्वच्छता के लिए जागरुक किया गया।