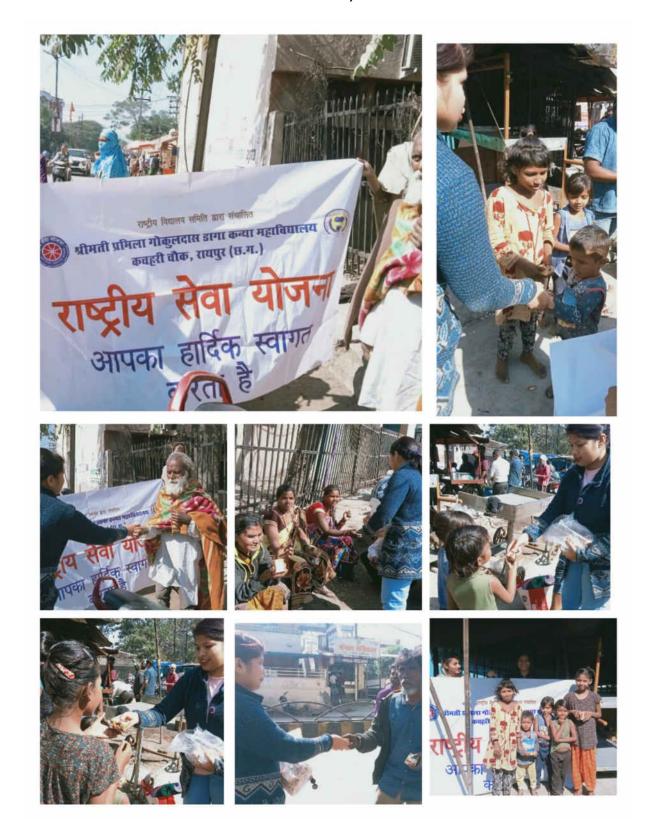

### प्रमाण पत्र

गांधी जयंती के अवसर पर श्रीमती प्रमिला गोकुलदास डागा कन्या महाविद्यालय रायपुर के द्वारा स्वच्छता अभियान चलाया गया जिसमें एन एस एस यूनिट द्वारा रायपुर शहर के विभिन्न हिस्सों में साफ सफाई की गयी एवं लोगो को जागरूक किया गया।

### सत्र-2021-22

कार्यक्रम का नाम:- ..... ४ वर ६ ता ३० भारत आक्रियान दिनांक .2 110 2021

| H. क्र. | स्वयंसेवकों का नाम | हस्ताक्षर     |
|---------|--------------------|---------------|
| 1       | Isha Mahinde       | Joha          |
| 2       | Bakshi Lahari      | Caxello       |
| 3       | Janhavi They       | Keng.         |
| 4       | Asma Dinera        | Henry         |
| 5       | Nigha chawlan      | NB            |
| 6       | Amushka Grandhi    | Deandhi       |
| 7       | Preti Sahu         | Pohu          |
| 8       | khushi Sahu        | khushi        |
| 9       | Vansheka lerma     | Atrika.       |
| 10      | Varcha Soni        | tor           |
| 11      | Umme Mani          | Butoni Precti |
| 12      | Preeti Dewongan    | 1 acieticos   |
| 13      | Pooja tilizare     | Poseur        |
| 14      | Laxini tender      | Notoger       |
| 15      | Noha San           | Aconapathak   |
| 16      | Meenia I salina    | h A           |
| 17      | Renalka Sahul.     | Sandy         |
| 18      | Shutham Fandey     | Saxan         |
| 19      |                    |               |
| 20      | ) l                |               |

#### PROGRAM NAME- SWACHH BHARATH ABHIYAN

#### **PLACE- RAIPUR CHHATTISGARH**

Dr. Sangeeta Ghai Principal 9977736322