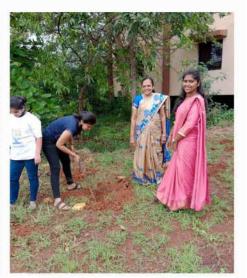

### प्रमाण पत्र

श्रीमती प्रमिला गोकुलदास डागा कन्या महाविद्यालय रायपुर के द्वारा 15/07/2021को राष्ट्रीय स्वयं सेवकों के द्वारा वृक्षारोपण किया एवं साफ सफाई भी की गयी।

कार्यक्रम अधिकारी राष्ट्रीय सेवा योजना PRINCIPAL
SMT. PRINT PR

#### PLACE- SEJBAHAR, RAIPUR(C.G)

#### PROGRAM NAME- VRIKSHAROPAN