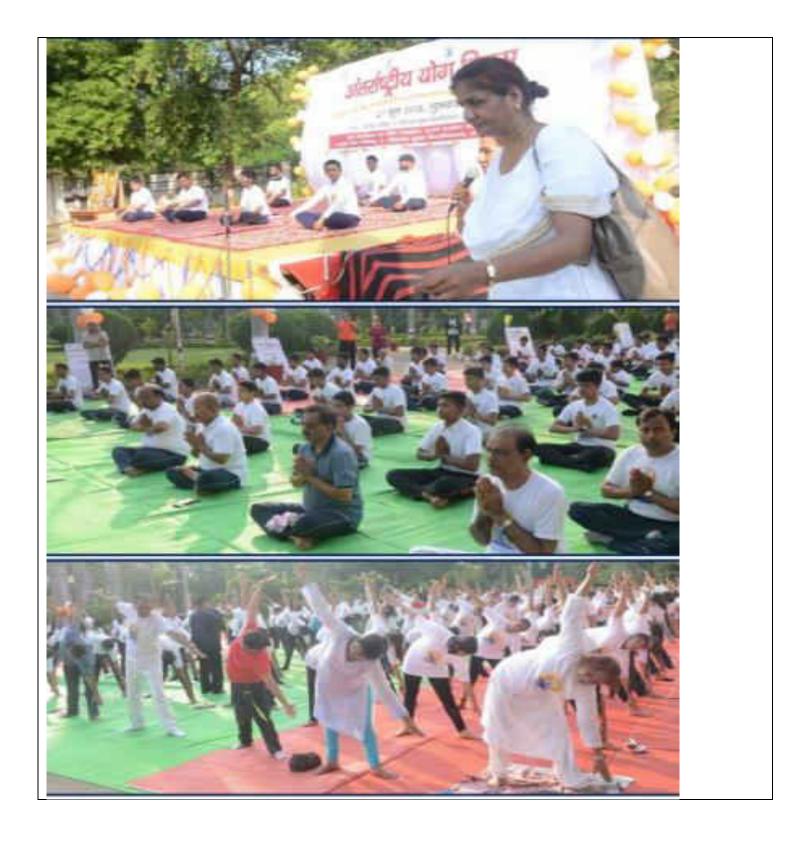

| Karishka            |
| 9       | Khyshboo SAFIV       | R. Seihle           |
| 10      | Kalyani Shevima      | Kolyani Sherima     |
| 11      | Dhriti Sahy          | Dhrisi sahu         |
| 12      | Papali chankon dhuri | Rupalichun kordhani |
| 13      | पी. श्रीया           | 100                 |
| · 14.   | Shubham Jandey       | Smale               |
| 15      | Truli Dewargan       | Pyeeti              |
| 16      |                      |                     |
| 17      |                      |                     |
| 18      |                      |                     |
| 19      |                      |                     |
| 20      |                      | 1                   |

### **PROGRAM NAME- YOGA DIWAS**

### PLACE - PANDIT RAVISHANKAR SHUKLA UNIVERSITY RAIPUR





### SMT. PRAMILA GOKULDAS DAGA GIRL'S COLLEGE

Run by : Rashtriya Vidyalaya Samiti

### श्रीमती प्रमिला गोकुलदास डागा कन्या महाविद्यालय

Dr. Sangeeta Ghai Principal 9977736322

(राष्ट्रीय विद्यालय समिति द्वारा संचालित)

Affiliated by : Pt. Ravishankar Shukla University & UGC under section 2 (F) & 12 (B) of UGC Act 1956
Bal Ashram Parisar, Kutchery Chowk, Raipur (Chhattisgarh) 492001Contact No. : 0771-4044511, 4044522
Website : www.dagagirlscollege.in Email : daga.girls.college.raipur@gmail.com

Ref.: 110/ Daga / 18

Date: 15/09/2018

### प्रमाण<u>-पत्र</u>

आज दिनांक 17/09/2018 को पेज एकेडेमी द्वारा महाविद्यालय के 100 छात्राओं को कैरियर गाईडस के रूप में काम्पेटिटिव एक्जाम जैसे सी. जी. पी. एस. सी. बैंकिंग एस.एस.सी. आदि विषयों पर सेमीनार का आयोजन किया गया।

यह सेमीनार छात्राओं को आने वाल