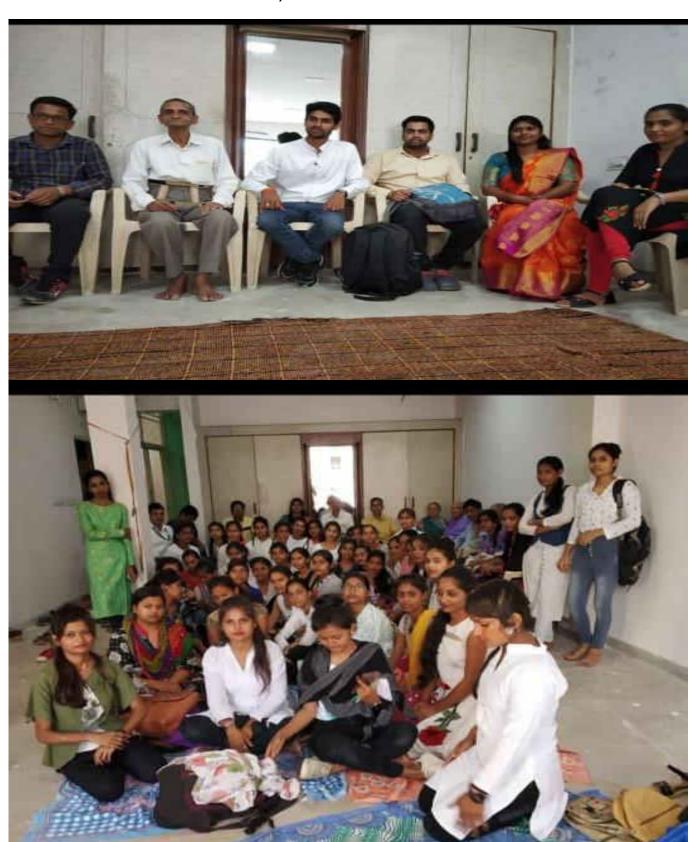

### प्रमाण पत्र

दिनांक 31 अक्टूबर 2022 से 13 नवंबर 2022 तक आजादी के अमृत महोत्सव के उपलक्ष्य में राष्ट्रीय विधिक सेवा प्राधिकरण नई दिल्ली के तत्वाधान एवं छत्तीसगढ़ राज्य विधिक सेवा प्राधिकरण के मार्गदर्शन में कानुनी जागरूकता और आउटरीच के माध्यम से नागरिको का सशक्तिकरण अभियान चलाया गया जिसमें श्रीमती प्रमिला गोकुलदास डागा कन्या महाविद्यालय रायपुर के एन एस एस यूनिट द्वारा रैली निकाली गयी एवं लोगों के बीच भी जागरूकता लायी गयी।

कार्यक्रम अधिकारी राष्ट्रीय सेवा योजना PRINICIPAL PAGA SMT. श्री स्मार्थे GOKULDAS DAGA SMT. श्री स्मार्थे GE, RAIPUR (C.G.) श्रीमती श्रीमेला गोकुलदास डागा कन्या महाविद्यालय रायपुर छ०ग०