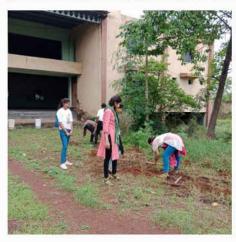

### प्रमाण पत्र

श्रीमती प्रमिला गोकुलदास डागा कन्या महाविद्यालय रायपुर के द्वारा 15/07/2021को राष्ट्रीय स्वयं सेवकों के द्वारा वृक्षारोपण किया एवं साफ सफाई भी की गयी।

कार्यक्रम अधिकारी राष्ट्रीय सेवा योजना PRINCIPAL
SMT. PRINT PR

#### PLACE- SEJBAHAR, RAIPUR(C.G)

#### PROGRAM NAME- VRIKSHAROPAN