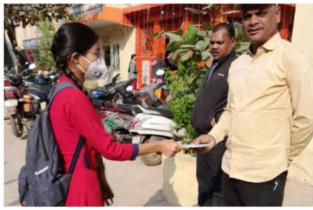

### प्रमाण पत्र

दिनांक 31 अक्टूबर 2022 से 13 नवंबर 2022 तक आजादी के अमृत महोत्सव के उपलक्ष्य में राष्ट्रीय विधिक सेवा प्राधिकरण नई दिल्ली के तत्वाधान एवं छत्तीसगढ़ राज्य विधिक सेवा प्राधिकरण के मार्गदर्शन में कानुनी जागरूकता और आउटरीच के माध्यम से नागरिको का सशक्तिकरण अभियान चलाया गया जिसमें श्रीमती प्रमिला गोकुलदास डागा कन्या महाविद्यालय रायपुर के एन एस एस यूनिट द्वारा रैली निकाली गयी एवं लोगों के बीच भी जागरूकता लायी गयी।

#### DATE-30/10/2021

#### PROGRAM NAME-LEGAL AWARENESS CAMPAIN

#### PLACE-KUTCHERY CHOUK RAIPUR