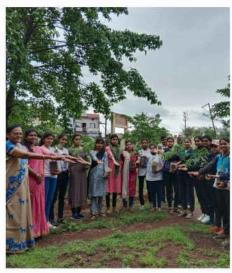

### प्रमाण पत्र

05/06/2021 को श्रीमती प्रमिला गोकुलदास डागा कन्या महाविद्यालय रायपुर के द्वारा विश्व पर्यावरण दिवस पर रैली निकाली गयी एवं 20 वृक्ष राष्ट्रीय स्वयं सेवकों के द्वारा रोपित कि गयी एवं अपने पर्यावरण को हरा—भरा स्वच्छ रखने की शपथ ली गयी।

#### PROGRAM NAME- WORLD ENVIRONMENT DAY

### PLACE- NEW CAMPUS ( SMT PRAMILA GOKULDAS DAGA GIRLS COLLAGE ), RAIPUR

Dr. Sangeeta Ghai Principal 9977736322