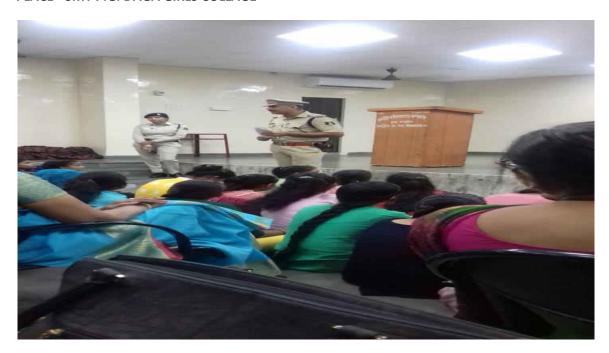

### प्रमाण पत्र

दिनांक 31 अक्टूबर 2022 से 13 नवंबर 2022 तक आजादी के अमृत महोत्सव के उपलक्ष्य में राष्ट्रीय विधिक सेवा प्राधिकरण नई दिल्ली के तत्वाधान एवं छत्तीसगढ़ राज्य विधिक सेवा प्राधिकरण के मार्गदर्शन में कानुनी जागरूकता और आउटरीच के माध्यम से नागरिको का सशक्तिकरण अभियान चलाया गया जिसमें श्रीमती प्रमिला गोकुलदास डागा कन्या महाविद्यालय रायपुर के एन एस एस यूनिट द्वारा रैली निकाली गयी एवं लोगों के बीच भी जागरूकता लायी गयी।

कार्यक्रम अधिकारी राष्ट्रीय सेवा योजना PRINICIPAL PAGA SMT. श्री स्मार्थे GOKULDAS DAGA SMT. श्री स्मार्थे GE, RAIPUR (C.G.) श्रीमती श्रीमेला गोकुलदास डागा कन्या महाविद्यालय रायपुर छ०ग०