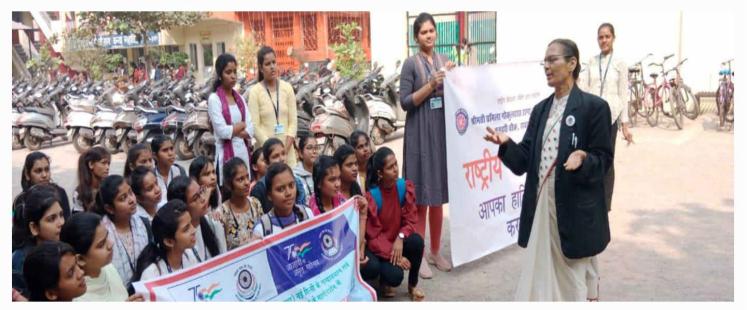

### प्रमाण पत्र

दिनांक 31 अक्टूबर 2022 से 13 नवंबर 2022 तक आजादी के अमृत महोत्सव के उपलक्ष्य में राष्ट्रीय विधिक सेवा प्राधिकरण नई दिल्ली के तत्वाधान एवं छत्तीसगढ़ राज्य विधिक सेवा प्राधिकरण के मार्गदर्शन में कानुनी जागरूकता और आउटरीच के माध्यम से नागरिको का सशक्तिकरण अभियान चलाया गया जिसमें श्रीमती प्रमिला गोकुलदास डागा कन्या महाविद्यालय रायपुर के एन एस एस यूनिट द्वारा रैली निकाली गयी एवं लोगों के बीच भी जागरूकता लायी गयी।