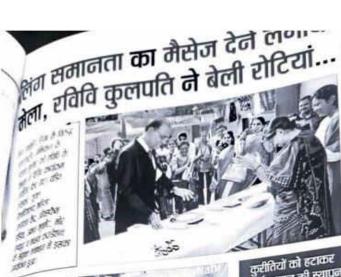

### <u>प्रमाण-पत्र</u>

आज दिनांक 08/03/2021 भारत सरकार युवा कार्यकम में एंव खेल मंत्रालय एन एस एस निदेशालय भोपाल एंव छत्तीसगढ़ राज्य उच्च शिक्षा विभाग रासेयो प्रकोष्ठ के निर्देशानुसार 8 मार्च 2021 को अंर्तराष्ट्रीय महिला दिवस पर विभिन्न गतिविधियों एंव कार्यकम का आयोजन किया गया।

इस कार्यक्रम में महाविद्यालय के एन.एस.एस स्वयंसेवक एवं प्राध्यापक ने वुमन्स स्कुटर रैली एवं Women day with us for TOW में हिस्सा लिया ।

कार्यक्रम अधिकारी राष्ट्रीय सेवा योजना PRINCIPAL
SMT. PRAMHATOKULDAS DAGA
श्रीभितीं प्रिमिला गोकुलदासं
डागा कन्या महाविद्यालय
रायपुर छ०ग०