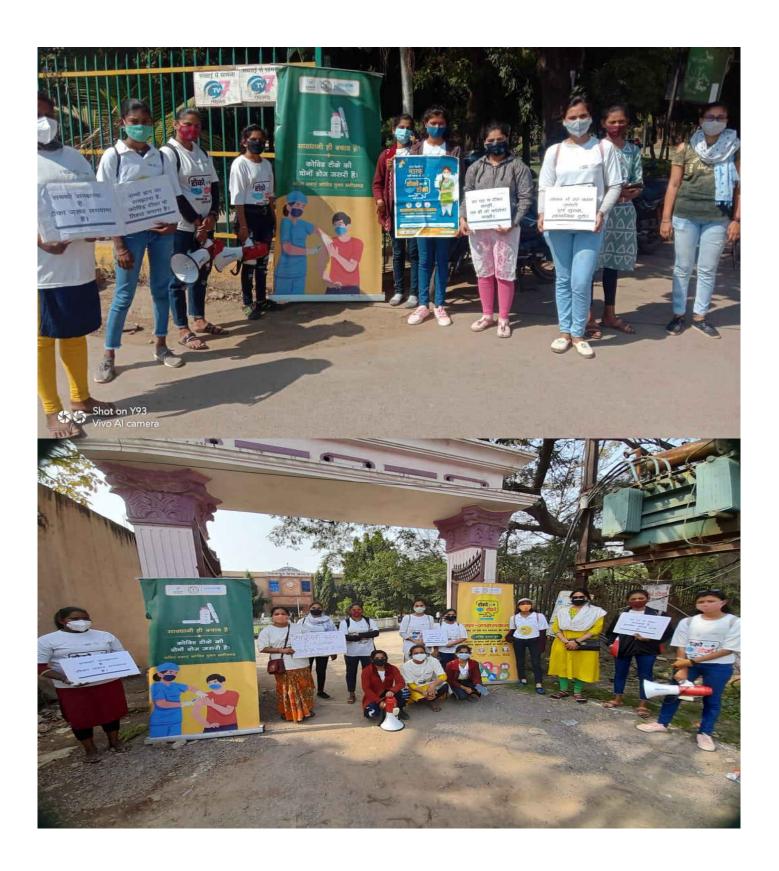

### प्रमाण पत्र

दिनांक 31 अक्टूबर 2022 से 13 नवंबर 2022 तक आजादी के अमृत महोत्सव के उपलक्ष्य में राष्ट्रीय विधिक सेवा प्राधिकरण नई दिल्ली के तत्वाधान एवं छत्तीसगढ़ राज्य विधिक सेवा प्राधिकरण के मार्गदर्शन में कानुनी जागरूकता और आउटरीच के माध्यम से नागरिको का सशक्तिकरण अभियान चलाया गया जिसमें श्रीमती प्रमिला गोकुलदास डागा कन्या महाविद्यालय रायपुर के एन एस एस यूनिट द्वारा रैली निकाली गयी एवं लोगों के बीच भी जागरूकता लायी गयी।

### प्रमाण पत्र

गांधी जयंती के अवसर पर श्रीमती प्रमिला गोकुलदास डागा कन्या महाविद्यालय रायपुर के द्वारा स्वच्छता अभियान चलाया गया जिसमें एन एस एस यूनिट द्वारा रायपुर शहर के विभिन्न हिस्सों में साफ सफाई की गयी एवं लोगो को जागरूक किया गया।