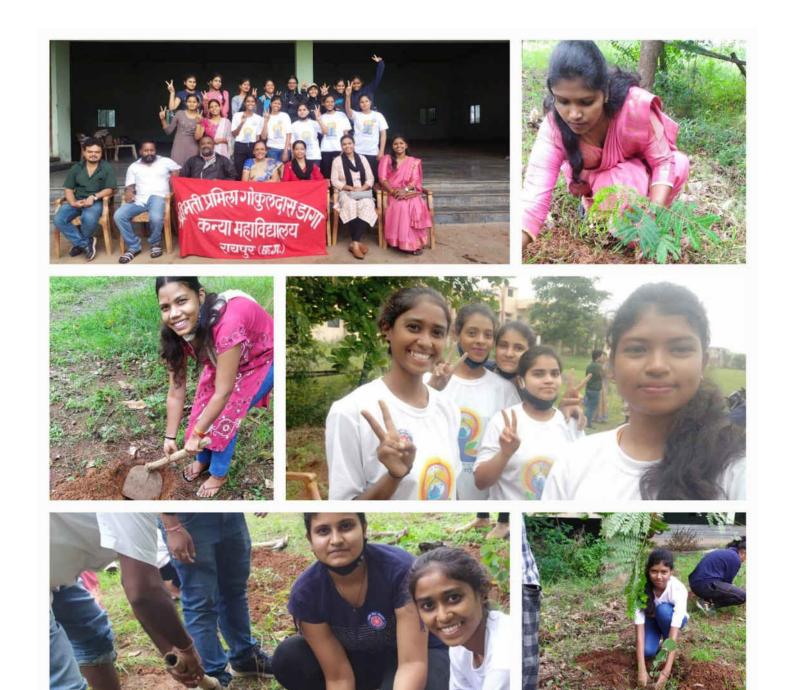

### प्रमाण पत्र

श्रीमती प्रमिला गोकुलदास डागा कन्या महाविद्यालय रायपुर के द्वारा 15/07/2021को राष्ट्रीय स्वयं सेवकों के द्वारा वृक्षारोपण किया एवं साफ सफाई भी की गयी।

कार्यक्रम अधिकारी राष्ट्रीय सेवा योजना PRINCIPAL
SMT. PRINT PR

#### PROGRAM NAME- VRIKSHAROPAN

#### PLACE- SEJBAHAR, RAIPUR(C.G)