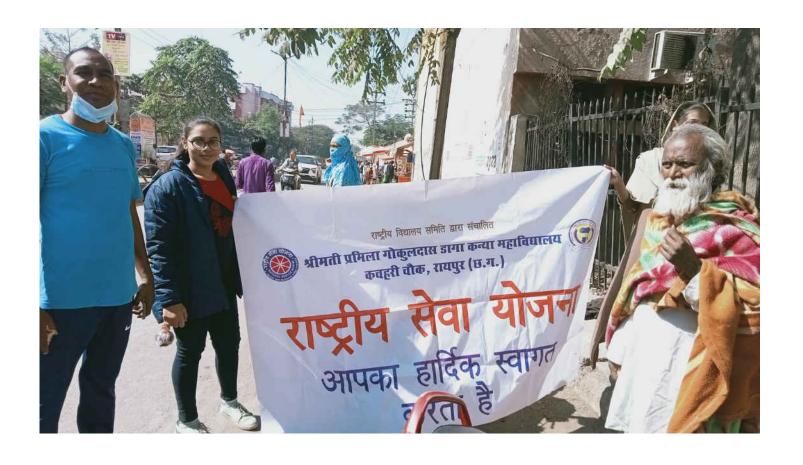

### प्रमाण-पत्र

आज दिनांक 25/06/2020 को श्रीमित प्रमिला गोकुलदास डागा कन्या महाविद्यालय के एन एस एस युनिट द्वारा कोविड 19 महामारी के लिए जागरूकता अभियान चलाया गया जिसमें रायपुर शहर के विभिन्न स्थानों में लोगों को जागरूक करने के साथ 150 मास्क वितरण किए।

कार्यक्रम अधिकारी राष्ट्रीय सेवा योजना PRINCIPAL
SMT. PR M स्मार्थ OKULDAS DAGA
श्रीम्ब्री अभिलाः गोर्कु लेर्दार्सः
डागा कन्या महाविद्यालय
रायपुर छ0ग0