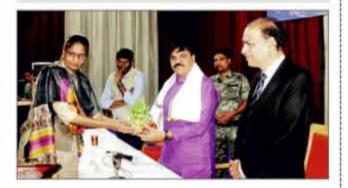

### प्रमाण पत्र

दिनांक 24/09/2021 राष्ट्रीय सेवा योजना के स्थापना दिवस के उपलक्ष्य में महिलाओं के अधिकार एवं शोषण के विरूद्ध नियम के जागरूकता हेतु सेमिनार आयोजित किया गया जिसमें रायपुर पुलिस एवं रायपुर महिला पुलिस द्वारा श्रीमती प्रमिला गोकुलदास डागा कन्या महाविद्यालय के छात्राओं को जानकारी दी गयी।

कार्यक्रम अधिकारी राष्ट्रीय सेवा योजना PRINCIPAL
PRINCIPAL
SMT. प्राप्तभाषी GOKULDAS DAGA
SMT. प्राप्तभाषी GOKULDAS DAGA
श्रीमति। प्राप्ति। हिंद, RAIPUR (C.G.)
श्रीमति। प्राप्ति। गोकुलदास
डागा कन्या महाविद्यालय
रायपुर छ0ग0