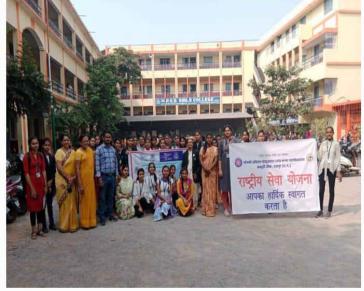

### प्रमाण पत्र

दिनांक 31 अक्टूबर 2022 से 13 नवंबर 2022 तक आजादी के अमृत महोत्सव के उपलक्ष्य में राष्ट्रीय विधिक सेवा प्राधिकरण नई दिल्ली के तत्वाधान एवं छत्तीसगढ़ राज्य विधिक सेवा प्राधिकरण के मार्गदर्शन में कानुनी जागरूकता और आउटरीच के माध्यम से नागरिको का सशक्तिकरण अभियान चलाया गया जिसमें श्रीमती प्रमिला गोकुलदास डागा कन्या महाविद्यालय रायपुर के एन एस एस यूनिट द्वारा रैली निकाली गयी एवं लोगों के बीच भी जागरूकता लायी गयी।

कार्यक्रम अधिकारी राष्ट्रीय सेवा योजना PRINICIPAL PAGA SMT. श्री स्मार्थे GOKULDAS DAGA SMT. श्री स्मार्थे GE, RAIPUR (C.G.) श्रीमती श्रीमेला गोकुलदास डागा कन्या महाविद्यालय रायपुर छ०ग०