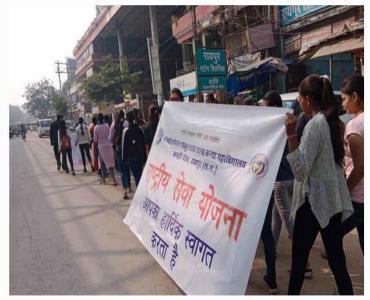

### प्रमाण पत्र

दिनांक 24/09/2021 राष्ट्रीय सेवा योजना के स्थापना दिवस के उपलक्ष्य में महिलाओं के अधिकार एवं शोषण के विरूद्ध नियम के जागरूकता हेतु सेमिनार आयोजित किया गया जिसमें रायपुर पुलिस एवं रायपुर महिला पुलिस द्वारा श्रीमती प्रमिला गोकुलदास डागा कन्या महाविद्यालय के छात्राओं को जानकारी दी गयी।