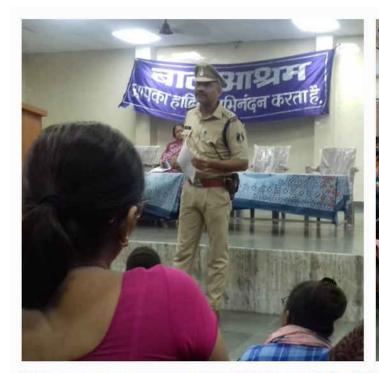

### प्रमाण पत्र

दिनांक 24/09/2021 राष्ट्रीय सेवा योजना के स्थापना दिवस के उपलक्ष्य में महिलाओं के अधिकार एवं शोषण के विरूद्ध नियम के जागरूकता हेतु सेमिनार आयोजित किया गया जिसमें रायपुर पुलिस एवं रायपुर महिला पुलिस द्वारा श्रीमती प्रमिला गोकुलदास डागा कन्या महाविद्यालय के छात्राओं को जानकारी दी गयी।

### सत्र-202(-2)

कार्यक्रम का नाम:- Islomen Rights Awareness दिनांक .....

|         |                                            | 780719111             |
|---------|--------------------------------------------|-----------------------|
| H. क्र. | स्वयंसेवकों का नाम                         | हस्ताक्षर             |
| 1       | रपुर्वा साहू                               | Bhushi Suhu           |
| 2       | ममना यादव                                  | Myadav.               |
| 3       | प्रमिश्वरी तमी                             | Brameshward Verma     |
| 4       | शम्बता पाल                                 | Rambatee Pal          |
| 5       | मनीया साह                                  | Manisha               |
| 6       | मणाया साह                                  | Kiedi Joshi           |
| 7       | पायल त्याहाना<br>रक्षेत्रा रिंग्स द्याहाना | Payal chautan Rumesha |
| 8       | Satisti ins Cist                           | Rumesha               |
| 9       |                                            |                       |
| 10      |                                            |                       |
| 11      |                                            |                       |
| 12      |                                            |                       |
| 13      |                                            |                       |
| - 14.   |                                            |                       |
| 15      |                                            |                       |
| 16      |                                            |                       |
| 17      |                                            |                       |
| 18      |                                            |                       |
| 19      |                                            |                       |
| 20      |                                            | 1                     |

#### PLACE - SMT PRAMILA GOKULDAS DAGA GIRLS COLLAGE, RAIPUR

#### **PROGRAM - LAW AWARENESS PROGRAM**

Dr. Sangeeta Ghai Principal 9977736322