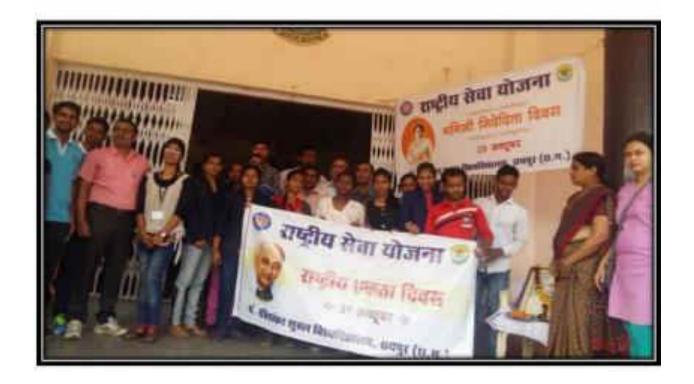

### प्रमाण-पत्र

28/05/2020 को श्रीमती प्रमिला गोकुलदास डागा कन्या महाविद्यालय एवं यूनिसेफ के साथ महावारी स्वच्छता दिवस वर्चुअल माध्यम से इस महाविद्यालय के 10 छात्राओं ने भाग लिया साथ ही माहवारी विषय पर खुल कर चर्चा करने के साथ साथ जागरूक कर रहे है क्यों कि यह विषय सबसे संवेदनशील विषय है जिसमें हम एक होकर त्रुटियों को बदल सकते है।