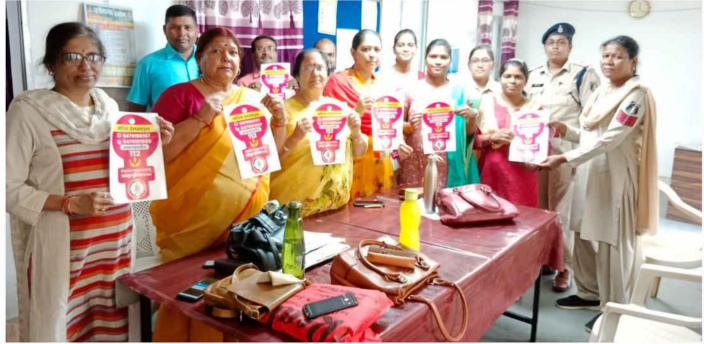

### प्रमाण पत्र

दिनांक 31 अक्टूबर 2022 से 13 नवंबर 2022 तक आजादी के अमृत महोत्सव के उपलक्ष्य में राष्ट्रीय विधिक सेवा प्राधिकरण नई दिल्ली के तत्वाधान एवं छत्तीसगढ़ राज्य विधिक सेवा प्राधिकरण के मार्गदर्शन में कानुनी जागरूकता और आउटरीच के माध्यम से नागरिको का सशक्तिकरण अभियान चलाया गया जिसमें श्रीमती प्रमिला गोकुलदास डागा कन्या महाविद्यालय रायपुर के एन एस एस यूनिट द्वारा रैली निकाली गयी एवं लोगों के बीच भी जागरूकता लायी गयी।

कार्यक्रम अधिकारी राष्ट्रीय सेवा योजना PRINICIPAL PAGA SMT. श्री स्मार्थे GOKULDAS DAGA SMT. श्री स्मार्थे GE, RAIPUR (C.G.) श्रीमती श्रीमेला गोकुलदास डागा कन्या महाविद्यालय रायपुर छ०ग०