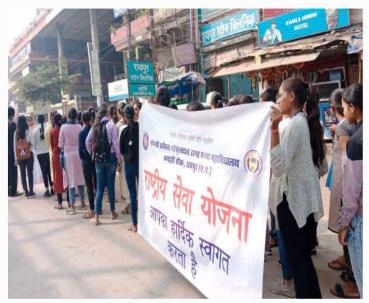

### प्रमाण पत्र

दिनांक 31 अक्टूबर 2022 से 13 नवंबर 2022 तक आजादी के अमृत महोत्सव के उपलक्ष्य में राष्ट्रीय विधिक सेवा प्राधिकरण नई दिल्ली के तत्वाधान एवं छत्तीसगढ़ राज्य विधिक सेवा प्राधिकरण के मार्गदर्शन में कानुनी जागरूकता और आउटरीच के माध्यम से नागरिको का सशक्तिकरण अभियान चलाया गया जिसमें श्रीमती प्रमिला गोकुलदास डागा कन्या महाविद्यालय रायपुर के एन एस एस यूनिट द्वारा रैली निकाली गयी एवं लोगों के बीच भी जागरूकता लायी गयी।

कार्यक्रम अधिकारी राष्ट्रीय सेवा योजना PRINICIPAL PAGA SMT. श्री स्मार्थे GOKULDAS DAGA SMT. श्री स्मार्थे GE, RAIPUR (C.G.) श्रीमती श्रीमेला गोकुलदास डागा कन्या महाविद्यालय रायपुर छ०ग०