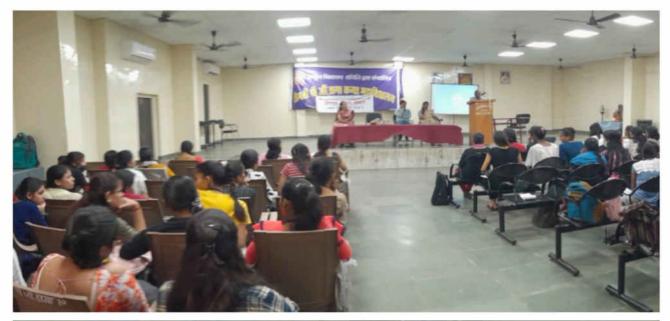

### प्रमाण पत्र

दिनांक 31 अक्टूबर 2022 से 13 नवंबर 2022 तक आजादी के अमृत महोत्सव के उपलक्ष्य में राष्ट्रीय विधिक सेवा प्राधिकरण नई दिल्ली के तत्वाधान एवं छत्तीसगढ़ राज्य विधिक सेवा प्राधिकरण के मार्गदर्शन में कानुनी जागरूकता और आउटरीच के माध्यम से नागरिको का सशक्तिकरण अभियान चलाया गया जिसमें श्रीमती प्रमिला गोकुलदास डागा कन्या महाविद्यालय रायपुर के एन एस एस यूनिट द्वारा रैली निकाली गयी एवं लोगों के बीच भी जागरूकता लायी गयी।

कार्यक्रम अधिकारी राष्ट्रीय सेवा योजना PRINICIPAL PAGA SMT. श्री स्मार्थे GOKULDAS DAGA SMT. श्री स्मार्थे GE, RAIPUR (C.G.) श्रीमती श्रीमेला गोकुलदास डागा कन्या महाविद्यालय रायपुर छ०ग०