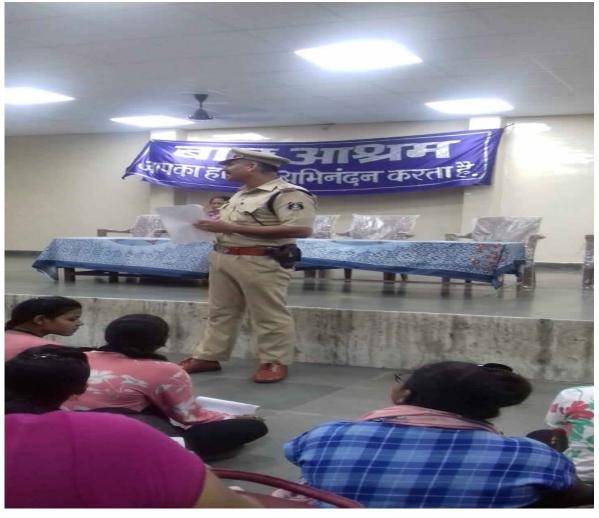

### प्रमाण पत्र

दिनांक 24/09/2021 राष्ट्रीय सेवा योजना के स्थापना दिवस के उपलक्ष्य में महिलाओं के अधिकार एवं शोषण के विरूद्ध नियम के जागरूकता हेतु सेमिनार आयोजित किया गया जिसमें रायपुर पुलिस एवं रायपुर महिला पुलिस द्वारा श्रीमती प्रमिला गोकुलदास डागा कन्या महाविद्यालय के छात्राओं को जानकारी दी गयी।

कार्यक्रम अधिकारी राष्ट्रीय सेवा योजना PRINCIPAL
PRINCIPAL
SMT. प्राप्तभाषी GOKULDAS DAGA
SMT. प्राप्तभाषी GOKULDAS DAGA
श्रीमति। प्राप्ति। हिंद, RAIPUR (C.G.)
श्रीमति। प्राप्ति। गोकुलदास
डागा कन्या महाविद्यालय
रायपुर छ0ग0