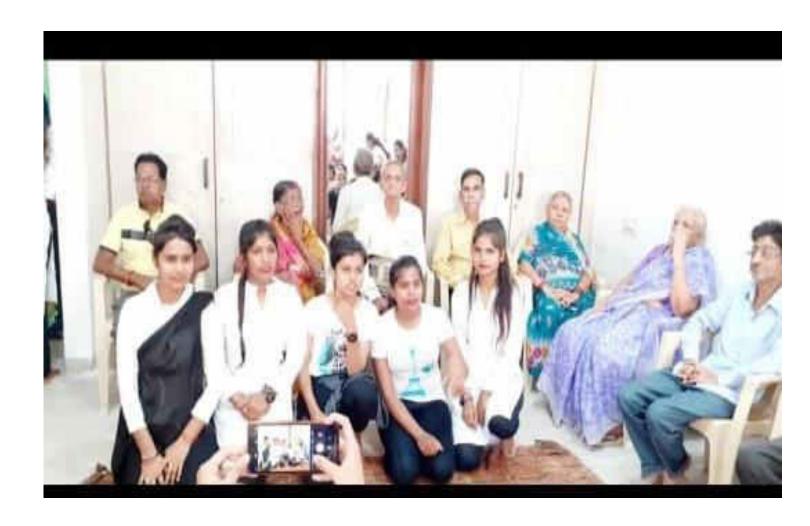

### प्रमाण पत्र

दिनांक 24/09/2021 राष्ट्रीय सेवा योजना के स्थापना दिवस के उपलक्ष्य में महिलाओं के अधिकार एवं शोषण के विरूद्ध नियम के जागरूकता हेतु सेमिनार आयोजित किया गया जिसमें रायपुर पुलिस एवं रायपुर महिला पुलिस द्वारा श्रीमती प्रमिला गोकुलदास डागा कन्या महाविद्यालय के छात्राओं को जानकारी दी गयी।

कार्यक्रम अधिकारी राष्ट्रीय सेवा योजना PRINCIPAL
PRINCIPAL
SMT. प्राप्तभाषी GOKULDAS DAGA
SMT. प्राप्तभाषी GOKULDAS DAGA
श्रीमति। प्राप्ति। हिंद, RAIPUR (C.G.)
श्रीमति। प्राप्ति। गोकुलदास
डागा कन्या महाविद्यालय
रायपुर छ0ग0