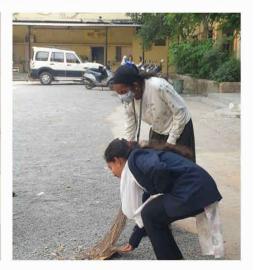

#### प्रमाण-पत्र

आज दिनांक 09/10/ 2020 को श्रीमित प्रमिला गोकुलदास डागा कन्या महाविद्यालय के एन.एस.एस युनिट द्वारा भारत सरकार द्वारा स्वच्छ भारत मिशन के अंतर्गत स्वच्छता पखवाड़ा मनाया गया जिसमें पोस्टर एवं महाविद्यालय की साफ सफाई की गई और महाविद्यालय के समस्त छात्राओं को स्वच्छता के लिए जागरुक किया गया।

#### **PROGRAM NAME- CLEAN INDIA**

#### PLACE- RAIPUR CHHATISGARH

Page | 38