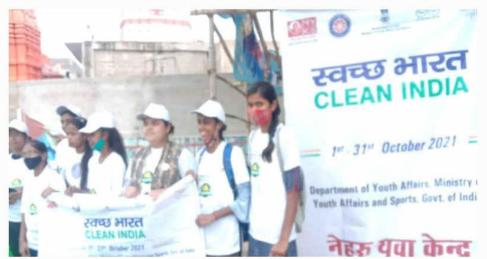

#### प्रमाण-पत्र

आज दिनांक 09/10/ 2020 को श्रीमित प्रमिला गोकुलदास डागा कन्या महाविद्यालय के एन.एस.एस युनिट द्वारा भारत सरकार द्वारा स्वच्छ भारत मिशन के अंतर्गत स्वच्छता पखवाड़ा मनाया गया जिसमें पोस्टर एवं महाविद्यालय की साफ सफाई की गई और महाविद्यालय के समस्त छात्राओं को स्वच्छता के लिए जागरुक किया गया।

#### **PROGRAM NAME- CLEAN INDIA**

#### PLACE- RAIPUR CHHATISGARH

Page | 38