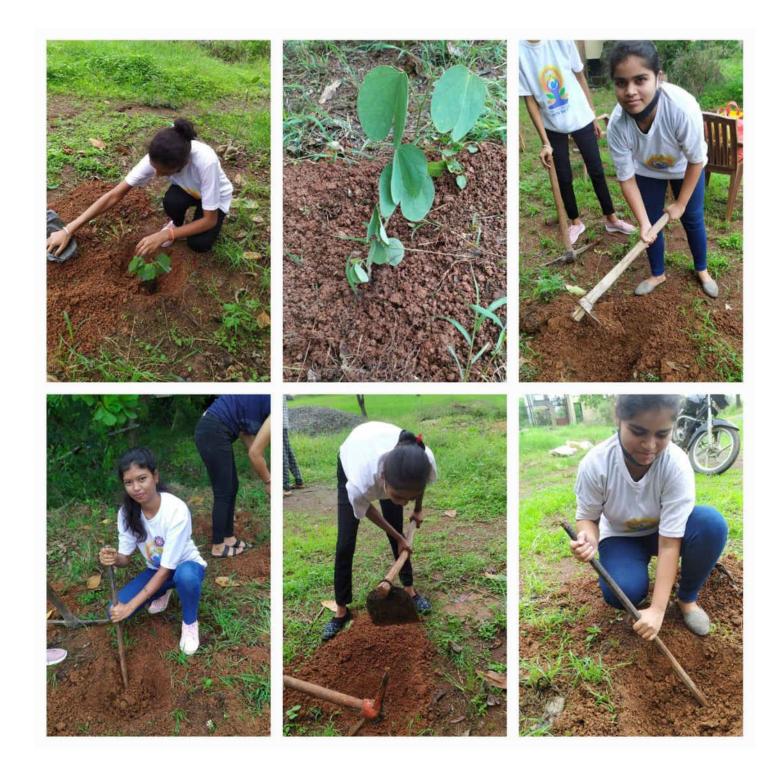

### प्रमाण पत्र

श्रीमती प्रमिला गोकुलदास डागा कन्या महाविद्यालय रायपुर के द्वारा 15/07/2021को राष्ट्रीय स्वयं सेवकों के द्वारा वृक्षारोपण किया एवं साफ सफाई भी की गयी।

कार्यक्रम अधिकारी राष्ट्रीय सेवा योजना PRINCIPAL
SMT. PRINT PR

#### PROGRAM NAME- VRIKSHAROPAN

#### PLACE- SEJBAHAR, RAIPUR(C.G)