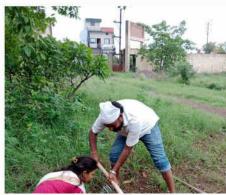

### प्रमाण पत्र

श्रीमती प्रमिला गोकुलदास डागा कन्या महाविद्यालय रायपुर के द्वारा 15/07/2021को राष्ट्रीय स्वयं सेवकों के द्वारा वृक्षारोपण किया एवं साफ सफाई भी की गयी।

कार्यक्रम अधिकारी राष्ट्रीय सेवा योजना PRINCIPAL
SMT. PRINT PR

#### PLACE- SEJBAHAR, RAIPUR(C.G)

#### PROGRAM NAME- VRIKSHAROPAN