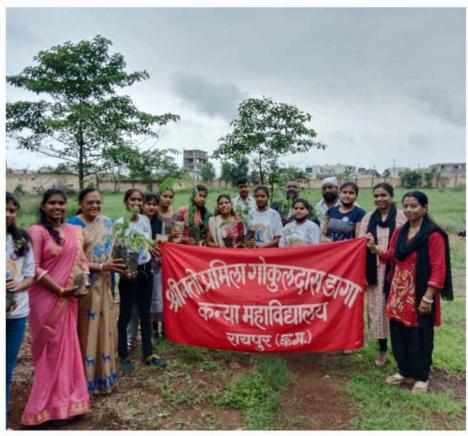

### प्रमाण पत्र

श्रीमती प्रमिला गोकुलदास डागा कन्या महाविद्यालय रायपुर के द्वारा 15/07/2021को राष्ट्रीय स्वयं सेवकों के द्वारा वृक्षारोपण किया एवं साफ सफाई भी की गयी।

कार्यक्रम अधिकारी राष्ट्रीय सेवा योजना PRINCIPAL
SMT. PRINT PR

#### PLACE- SEJBAHAR, RAIPUR(C.G)

#### PROGRAM NAME- VRIKSHAROPAN