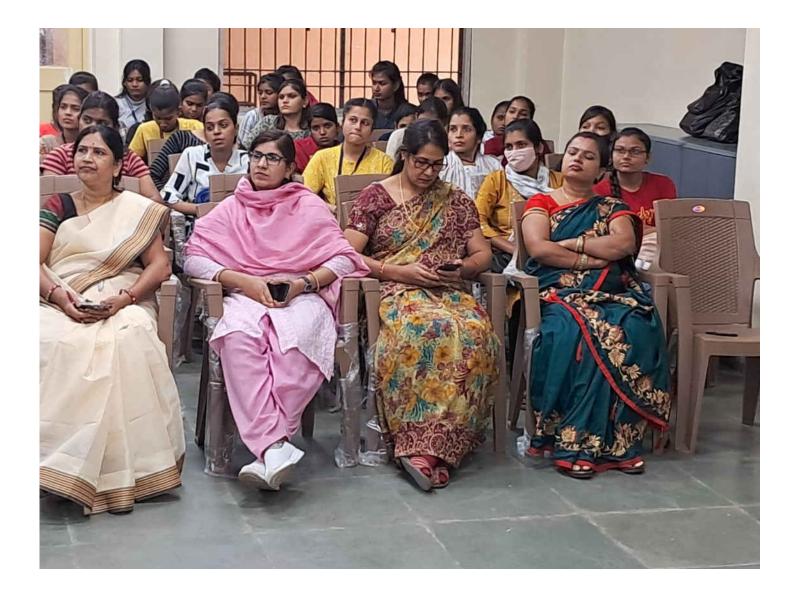

### प्रमाण पत्र

दिनांक 24/09/2021 राष्ट्रीय सेवा योजना के स्थापना दिवस के उपलक्ष्य में महिलाओं के अधिकार एवं शोषण के विरूद्ध नियम के जागरूकता हेतु सेमिनार आयोजित किया गया जिसमें रायपुर पुलिस एवं रायपुर महिला पुलिस द्वारा श्रीमती प्रमिला गोकुलदास डागा कन्या महाविद्यालय के छात्राओं को जानकारी दी गयी।

कार्यक्रम अधिकारी राष्ट्रीय सेवा योजना PRINCIPAL
PRINCIPAL
SMT. प्राप्तभाषी GOKULDAS DAGA
SMT. प्राप्तभाषी GOKULDAS DAGA
श्रीमति। प्राप्ति। हिंद, RAIPUR (C.G.)
श्रीमति। प्राप्ति। गोकुलदास
डागा कन्या महाविद्यालय
रायपुर छ0ग0