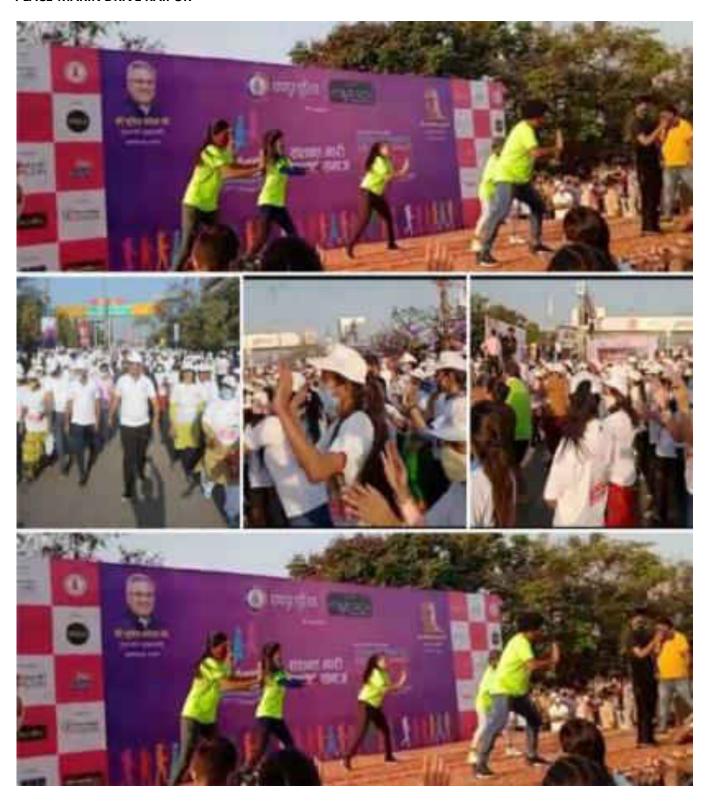

### <u>प्रमाण-पत्र</u>

आज दिनांक 08/03/2021 भारत सरकार युवा कार्यकम में एंव खेल मंत्रालय एन एस एस निदेशालय भोपाल एंव छत्तीसगढ़ राज्य उच्च शिक्षा विभाग रासेयो प्रकोष्ठ के निर्देशानुसार 8 मार्च 2021 को अंर्तराष्ट्रीय महिला दिवस पर विभिन्न गतिविधियों एंव कार्यकम का आयोजन किया गया।

इस कार्यक्रम में महाविद्यालय के एन.एस.एस स्वयंसेवक एवं प्राध्यापक ने वुमन्स स्कुटर रैली एवं Women day with us for TOW में हिस्सा लिया ।

कार्यक्रम अधिकारी राष्ट्रीय सेवा योजना PRINCIPAL
SMT. PRAMHATOKULDAS DAGA
श्रीभितीं प्रिमिला गोकुलदासं
डागा कन्या महाविद्यालय
रायपुर छ०ग०

### SUBJECT-WOMENS DAY \_WALK WITH US FOR ZERO

#### PLACE-MARIN DRIVE RAIPUR