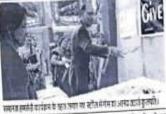

### प्रमाण-<u>पत्र</u>

आज दिनांक 27 जनवरी 2021 कोविड काल में लोगो के बीच जनता में जागरूकता बढ़ाने के लिए राष्ट्रीय स्वयं सेवकों के द्वारा रोको टोको अभियान चलाया गया जिसमें बिना मास्क के घूमने वाले लोगो को जागरूक किया गया एवं मास्क वितरण किया गया।

कार्यक्रम अधिकारी राष्ट्रीय सेवा योजना PRINCIPAL
SMT. PRAMiचार्य CG.)
श्रीमती<sup>G</sup>प्रॉर्मिला गोकुलदास
डागा कन्या महाविद्यालय
रायपुर छ0ग0