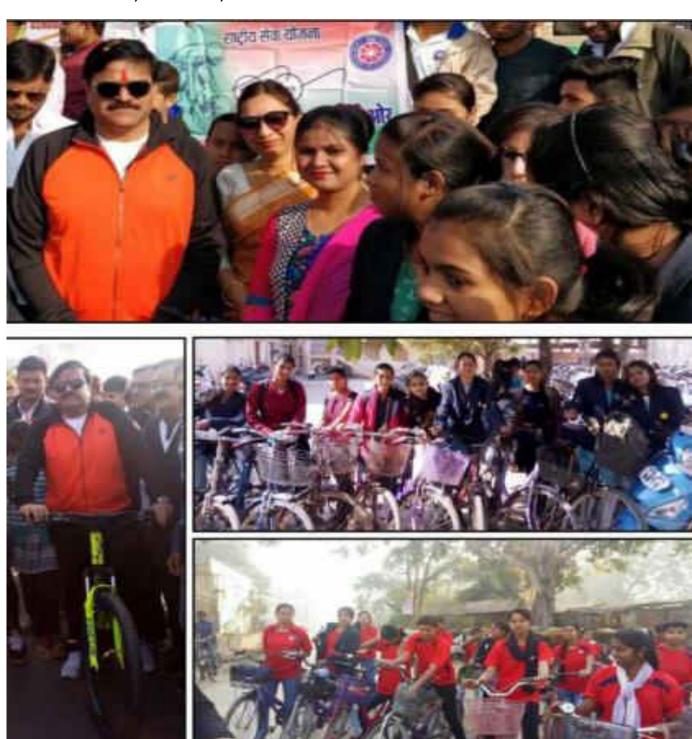

### <u>प्रमाण-पत्र</u>

आज दिनांक 08/03/2021 भारत सरकार युवा कार्यकम में एंव खेल मंत्रालय एन एस एस निदेशालय भोपाल एंव छत्तीसगढ़ राज्य उच्च शिक्षा विभाग रासेयो प्रकोष्ठ के निर्देशानुसार 8 मार्च 2021 को अंर्तराष्ट्रीय महिला दिवस पर विभिन्न गतिविधियों एंव कार्यकम का आयोजन किया गया।

इस कार्यक्रम में महाविद्यालय के एन.एस.एस स्वयंसेवक एवं प्राध्यापक ने वुमन्स स्कुटर रैली एवं Women day with us for TOW में हिस्सा लिया ।

कार्यक्रम अधिकारी राष्ट्रीय सेवा योजना PRINCIPAL
SMT. PRAMHATOKULDAS DAGA
श्रीभितीं प्रिमिला गोकुलदासं
डागा कन्या महाविद्यालय
रायपुर छ०ग०