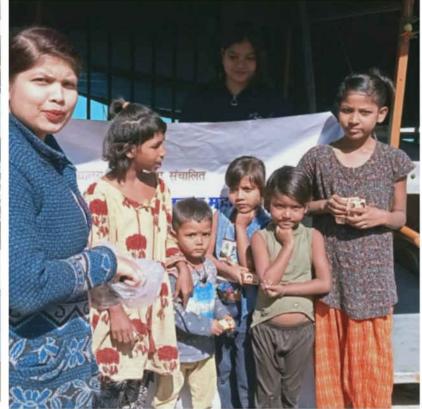

#### प्रमाण-पत्र

आज दिनांक 09/10/ 2020 को श्रीमित प्रमिला गोकुलदास डागा कन्या महाविद्यालय के एन.एस.एस युनिट द्वारा भारत सरकार द्वारा स्वच्छ भारत मिशन के अंतर्गत स्वच्छता पखवाड़ा मनाया गया जिसमें पोस्टर एवं महाविद्यालय की साफ सफाई की गई और महाविद्यालय के समस्त छात्राओं को स्वच्छता के लिए जागरुक किया गया।