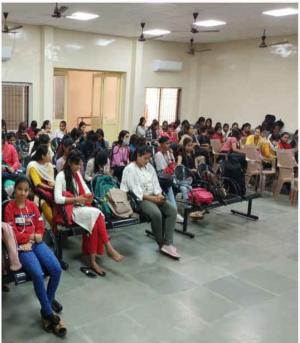

रायपुर। अभियान के अंतर्गत पहले कार्यक्रम 'बाल मेला' का आयोजन पं रविशंकर शक्ल विश्वविद्यालय के प्रेक्षागृह में किया गया। कार्यक्रम में महापौर प्रमोद दुबे मुख्य अतिथि रहे। शुभारंभ सत्र को संबोधित करते हुए उन्होंने एनएसएस और युनिसेफ की इस पहल की सराहना करते हुए कहा, ऐसे अभियान से जुड़कर कैडेट्स देश के जिम्मेदार नागरिक बनेंगे और साथ ही ऐसे नए छत्तीसगढ़ का निर्माण करेंगे, जहां बाल शोषण और हिंसा का कोई अस्तित्व न हो। इस अवसर पर, छत्तीसगढ कम्युनिकेशन अफसर सैम सुधीर बंदी और एनएसएस कोऑर्डिनेटर नीता वाजपेयी उपस्थित रहीं। कार्यक्रम की अध्यक्षता कुलपति प्रो. केशरी लाल वर्मा ने की।

#### गांव जाकर बच्चों से जुड़ेंगे कैडेटस

रविवि में आयोजित बाल मेले में एनएसएस स्वयंसेवकों, एनसीसी कैडेट्स और स्क्ली बळॉ को बाल अधिकारों को समझने का अवसर दिया गया। बच्चों के खिलाफ हिसा को समाप्त करने इसमें जानकारी दी गई। अपनी बातें और समस्यार साह्या करने बच्चों को एक मंच भी मिला। गौरतलब है कि इस अभियान की घरल मांद में भी की जाएगी। अभियान के हिस्से के रूप में स्वयंसेवक आंगनबाडी श्रमिको, शिक्षको, स्कूल प्रबंधन समितियों, पुलिस, स्वास्थ्य कार्यकर्ताओं और बच्चों के साथ जुड़ेंगे। बच्चों के खिलाफ हिंसा को समाप्त करने पर ध्यान देवें के साथ बाल अधिकारों पर उन्हें उन्मुख करने के लिए स्कूल के छात्रों के साथ भी स्वयंसेवक जुड़ेंगे।