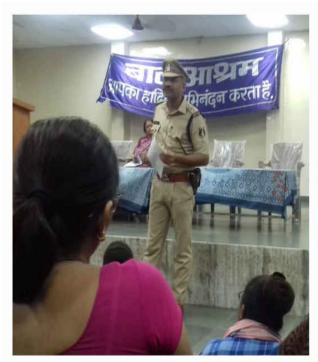

# बच्चों को हिंसा की परिभाषा समझाने लगाया मेला, बताया क्यों जरूरी है शोषण से मुक्ति

## यूनिसेफ और एनएसएस की साझेदारी

राष्ट्रीय सेवा योजना (एनएसएस) की साझेदारी में यूनिसेफ राज्य के 13 जिलों में बच्चों के खिलाफ हिंसा को समाप्त करने के लिए एक अभियान का आयोजन कर रहा है। इस कड़ी में सुरक्षित पारा सुरक्षित लइकामन अभियान का शुमारंभ शुक्रवार को रायपुर जिले में किया गया।

रायपुर। अभियान के अंतर्गत पहले कार्यक्रम 'बाल मेला' का आयोजन पं रविशंकर शक्ल विश्वविद्यालय के प्रेक्षागृह में किया गया। कार्यक्रम में महापौर प्रमोद दुबे मुख्य अतिथि रहे। शुभारंभ सत्र को संबोधित करते हुए उन्होंने एनएसएस और युनिसेफ की इस पहल की सराहना करते हुए कहा, ऐसे अभियान से जुड़कर कैडेट्स देश के जिम्मेदार नागरिक बनेंगे और साथ ही ऐसे नए छत्तीसगढ़ का निर्माण करेंगे, जहां बाल शोषण और हिंसा का कोई अस्तित्व न हो। इस अवसर पर, छत्तीसगढ कम्युनिकेशन अफसर सैम सुधीर बंदी और एनएसएस कोऑर्डिनेटर नीता वाजपेयी उपस्थित रहीं। कार्यक्रम की अध्यक्षता कुलपति प्रो. केशरी लाल वर्मा ने की।