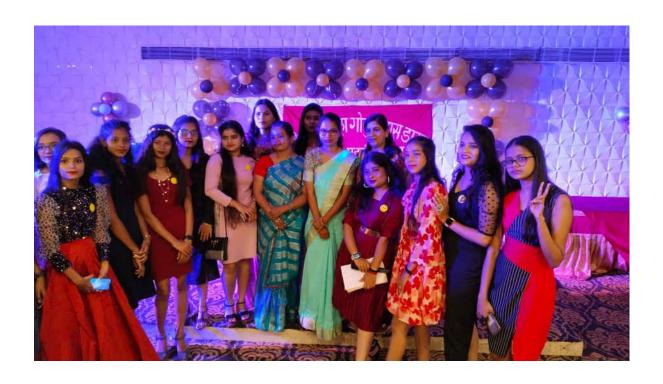

# **4.2 FRESHER PARTY:-**

Rajdhani - 24 Sep 2022 - 24raj2

# छात्राओं की फ्रेशर पार्टी

रायपुर। राजधानी रायपुर स्थित पीजी डागा कन्या महाविद्यालय के कला संकाय की छात्राओं द्वारा एक निजी होटल में फ्रेशर पार्टी का आयोजन किया गया।