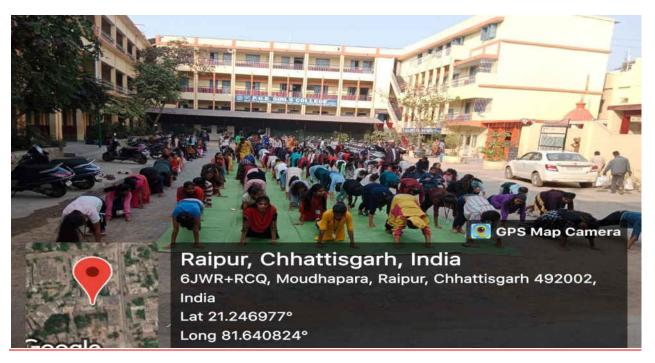

#### **4.**Optional Leave

❖ In an academic session, 03 days optional leave shall be available for regular and ad-hoc staff. Prior sanctioning of optional leave is mandatory for all.