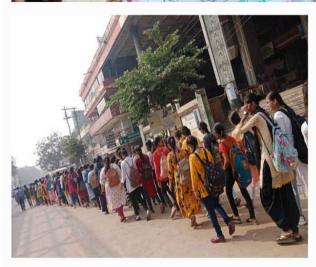

## यूनिसेफ और एनएसएस की साझेदारी

राष्ट्रीय सेवा योजना (एनएसएस) की साझेदारी में यूनिसेफ राज्य के 13 जिलों में बच्चों के खिलाफ हिंसा को समाप्त करने के लिए एक अभियान का आयोजन कर रहा है। इस कड़ी में सुरक्षित पारा सुरक्षित लइकामन अभियान का शुमारंभ शुक्रवार को रायपुर जिले में किया गया।

#### इन १३ जिलों में चलेगा अभियान

यह अभियान राज्य के 13 जिलों में संवालित होगा। रायपुर सहित अबिकापुर, बस्तर, बीजापुर, युर्ग, वंतेवाड़ा, कांकर, कोंडामांव, कोरबा, महासमुंद्र, राजाबांद्रगांव, बारायणपुर और सुकमा में यह अभियान वलाया जाएगा। अन्य विभागों को भी इसमें जोड़ा जाएगा। महिला और बाल विकास विभाग, पुलिस विभाग, स्कूल शिक्षा विभाग, स्वास्थ्य और परिवार कत्थाण विभाग का भी सहयोग इसमें लिया जाएगा।