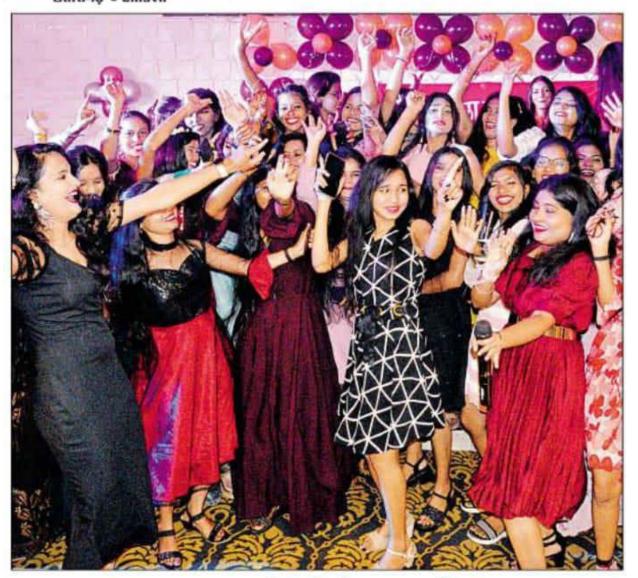

# **4.2 FRESHER PARTY:-**

Rajdhani - 24 Sep 2022 - 24raj2

# छात्राओं की फ्रेशर पार्टी

रायपुर। राजधानी रायपुर स्थित पीजी डागा कन्या महाविद्यालय के कला संकाय की छात्राओं द्वारा एक निजी होटल में फ्रेशर पार्टी का आयोजन किया गया।