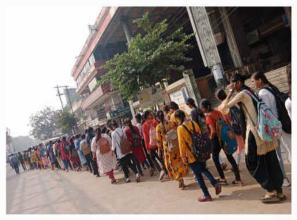

## यूनिसेफ और एनएसएस की साझेदारी

राष्ट्रीय सेवा योजना (एनएसएस) की साझेदारी में यूनिसेफ राज्य के 13 जिलों में बच्चों के खिलाफ हिंसा को समाप्त करने के लिए एक अभियान का आयोजन कर रहा है। इस कड़ी में सुरक्षित पारा सुरक्षित लइकामन अभियान का शुमारंभ शुक्रवार को रायपुर जिले में किया गया।

रायपुर। अभियान के अंतर्गत पहले कार्यक्रम 'बाल मेला' का आयोजन पं रविशंकर शक्ल विश्वविद्यालय के प्रेक्षागृह में किया गया। कार्यक्रम में महापौर प्रमोद दुबे मुख्य अतिथि रहे। शुभारंभ सत्र को संबोधित करते हुए उन्होंने एनएसएस और युनिसेफ की इस पहल की सराहना करते हुए कहा, ऐसे अभियान से जुड़कर कैडेट्स देश के जिम्मेदार नागरिक बनेंगे और साथ ही ऐसे नए छत्तीसगढ़ का निर्माण करेंगे, जहां बाल शोषण और हिंसा का कोई अस्तित्व न हो। इस अवसर पर, छत्तीसगढ कम्युनिकेशन अफसर सैम सुधीर बंदी और एनएसएस कोऑर्डिनेटर नीता वाजपेयी उपस्थित रहीं। कार्यक्रम की अध्यक्षता कुलपति प्रो. केशरी लाल वर्मा ने की।