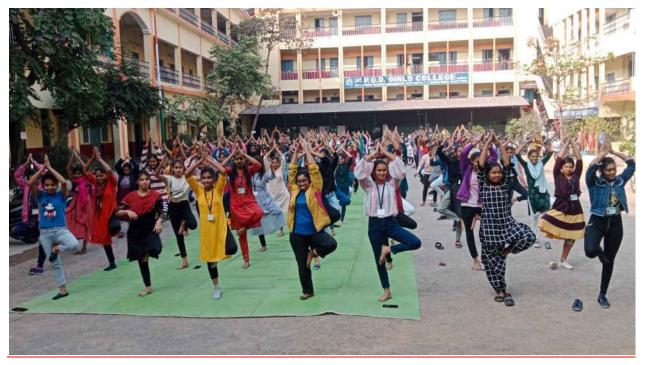

#### **4.**Optional Leave

❖ In an academic session, 03 days optional leave shall be available for regular and ad-hoc staff. Prior sanctioning of optional leave is mandatory for all.