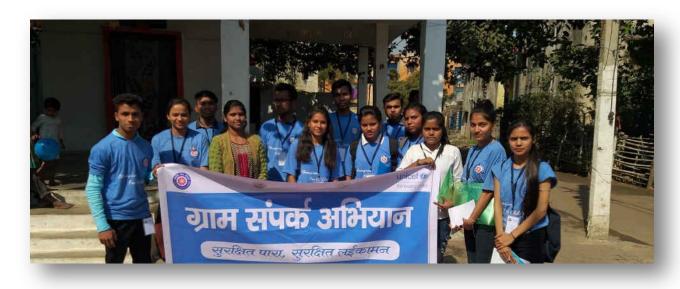

## यूनिसेफ और एनएसएस की साझेदारी

राष्ट्रीय सेवा योजना (एनएसएस) की साझेदारी में यूनिसेफ राज्य के 13 जिलों में बच्चों के खिलाफ हिंसा को समाप्त करने के लिए एक अभियान का आयोजन कर रहा है। इस कड़ी में सुरक्षित पारा सुरक्षित लइकामन अभियान का शुमारंभ शुक्रवार को रायपुर जिले में किया गया।

रायपुर। अभियान के अंतर्गत पहले कार्यक्रम 'बाल मेला' का आयोजन पं रविशंकर शक्ल विश्वविद्यालय के प्रेक्षागृह में किया गया। कार्यक्रम में महापौर प्रमोद दुबे मुख्य अतिथि रहे। शुभारंभ सत्र को संबोधित करते हुए उन्होंने एनएसएस और युनिसेफ की इस पहल की सराहना करते हुए कहा, ऐसे अभियान से जुड़कर कैडेट्स देश के जिम्मेदार नागरिक बनेंगे और साथ ही ऐसे नए छत्तीसगढ़ का निर्माण करेंगे, जहां बाल शोषण और हिंसा का कोई अस्तित्व न हो। इस अवसर पर, छत्तीसगढ कम्युनिकेशन अफसर सैम सुधीर बंदी और एनएसएस कोऑर्डिनेटर नीता वाजपेयी उपस्थित रहीं। कार्यक्रम की अध्यक्षता कुलपति प्रो. केशरी लाल वर्मा ने की।

#### इन १३ जिलों में चलेगा अभियान

यह अभियान राज्य के 13 जिलों में संवालित होगा। रायपुर सहित अबिकापुर, बस्तर, बीजापुर, युर्ग, वंतेवाड़ा, कांकर, कोंडामांव, कोरबा, महासमुंद्र, राजाबांद्रगांव, बारायणपुर और सुकमा में यह अभियान वलाया जाएगा। अन्य विभागों को भी इसमें जोड़ा जाएगा। महिला और बाल विकास विभाग, पुलिस विभाग, स्कूल शिक्षा विभाग, स्वास्थ्य और परिवार कत्थाण विभाग का भी सहयोग इसमें लिया जाएगा।