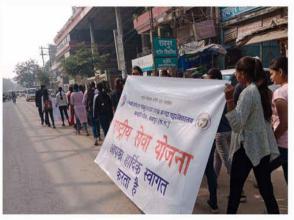

## यूनिसेफ और एनएसएस की साझेदारी

राष्ट्रीय सेवा योजना (एनएसएस) की साझेदारी में यूनिसेफ राज्य के 13 जिलों में बच्चों के खिलाफ हिंसा को समाप्त करने के लिए एक अभियान का आयोजन कर रहा है। इस कड़ी में सुरक्षित पारा सुरक्षित लइकामन अभियान का शुमारंभ शुक्रवार को रायपुर जिले में किया गया।

रायपुर। अभियान के अंतर्गत पहले कार्यक्रम 'बाल मेला' का आयोजन पं रविशंकर शक्ल विश्वविद्यालय के प्रेक्षागृह में किया गया। कार्यक्रम में महापौर प्रमोद दुबे मुख्य अतिथि रहे। शुभारंभ सत्र को संबोधित करते हुए उन्होंने एनएसएस और युनिसेफ की इस पहल की सराहना करते हुए कहा, ऐसे अभियान से जुड़कर कैडेट्स देश के जिम्मेदार नागरिक बनेंगे और साथ ही ऐसे नए छत्तीसगढ़ का निर्माण करेंगे, जहां बाल शोषण और हिंसा का कोई अस्तित्व न हो। इस अवसर पर, छत्तीसगढ कम्युनिकेशन अफसर सैम सुधीर बंदी और एनएसएस कोऑर्डिनेटर नीता वाजपेयी उपस्थित रहीं। कार्यक्रम की अध्यक्षता कुलपति प्रो. केशरी लाल वर्मा ने की।