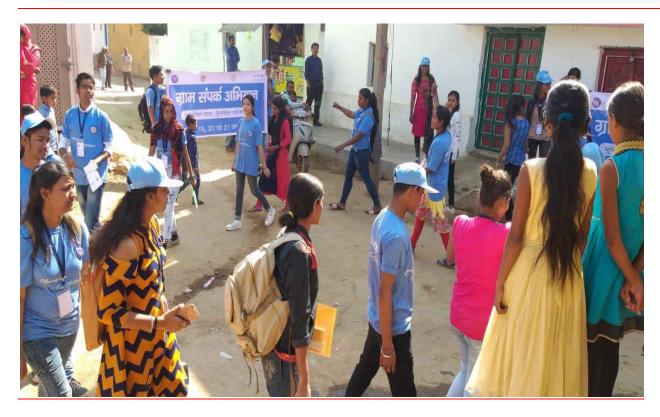

## यूनिसेफ और एनएसएस की साझेदारी

राष्ट्रीय सेवा योजना (एनएसएस) की साझेदारी में यूनिसेफ राज्य के 13 जिलों में बच्चों के खिलाफ हिंसा को समाप्त करने के लिए एक अभियान का आयोजन कर रहा है। इस कड़ी में सुरक्षित पारा सुरक्षित लइकामन अभियान का शुमारंभ शुक्रवार को रायपुर जिले में किया गया।

#### इन १३ जिलों में चलेगा अभियान

यह अभियान राज्य के 13 जिलों में संवालित होगा। रायपुर सहित अबिकापुर, बस्तर, बीजापुर, युर्ग, वंतेवाड़ा, कांकर, कोंडामांव, कोरबा, महासमुंद्र, राजाबांद्रगांव, बारायणपुर और सुकमा में यह अभियान वलाया जाएगा। अन्य विभागों को भी इसमें जोड़ा जाएगा। महिला और बाल विकास विभाग, पुलिस विभाग, स्कूल शिक्षा विभाग, स्वास्थ्य और परिवार कत्थाण विभाग का भी सहयोग इसमें लिया जाएगा।

#### गांव जाकर बच्चों से जुड़ेंगे कैडेटस

रविवि में आयोजित बाल मेले में एनएसएस स्वयंसेवकों, एनसीसी कैडेट्स और स्क्ली बळॉ को बाल अधिकारों को समझने का अवसर दिया गया। बच्चों के खिलाफ हिसा को समाप्त करने इसमें जानकारी दी गई। अपनी बातें और समस्यार साह्या करने बच्चों को एक मंच भी मिला। गौरतलब है कि इस अभियान की घरल मांद में भी की जाएगी। अभियान के हिस्से के रूप में स्वयंसेवक आंगनबाडी श्रमिको, शिक्षको, स्कूल प्रबंधन समितियों, पुलिस, स्वास्थ्य कार्यकर्ताओं और बच्चों के साथ जुड़ेंगे। बच्चों के खिलाफ हिंसा को समाप्त करने पर ध्यान देवें के साथ बाल अधिकारों पर उन्हें उन्मुख करने के लिए स्कूल के छात्रों के साथ भी स्वयंसेवक जुड़ेंगे।