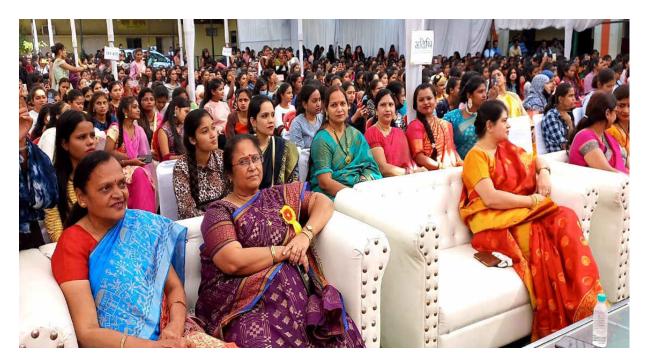

#### 2. DETAIL OF EVENTS RELATED OF GENDER & HUMAN VALUES:-

PRINCIPAL OFFICE

#### <u>प्रमाण-पत्र</u>

आज दिनांक 10/11/2018 को पं रविशंकर शुक्ल विश्वविद्यालय के युमेन स्टडी के संयुक्त तत्वाधान में आक्सफेम इंडिया और जमन सत्य कचरु ट्रस्ट के साथ मिलकर ग्लोबल कॅम्पेनिंग के रूप में लिंग समानता पर कार्यक्रम पं. रविशंकर शुक्ल विश्वविद्यालय में आयोजित इस कार्यक्रम का नाम प्यार पर वार नहीं रखा गया जिसमें युद्ध को लिंग समानता से संबंधित समस्याओं के बारे में जागरुक किया गया।