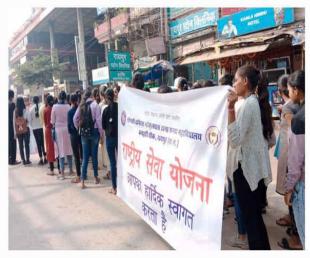

## यूनिसेफ और एनएसएस की साझेदारी

राष्ट्रीय सेवा योजना (एनएसएस) की साझेदारी में यूनिसेफ राज्य के 13 जिलों में बच्चों के खिलाफ हिंसा को समाप्त करने के लिए एक अभियान का आयोजन कर रहा है। इस कड़ी में सुरक्षित पारा सुरक्षित लइकामन अभियान का शुमारंभ शुक्रवार को रायपुर जिले में किया गया।

रायपुर। अभियान के अंतर्गत पहले कार्यक्रम 'बाल मेला' का आयोजन पं रविशंकर शक्ल विश्वविद्यालय के प्रेक्षागृह में किया गया। कार्यक्रम में महापौर प्रमोद दुबे मुख्य अतिथि रहे। शुभारंभ सत्र को संबोधित करते हुए उन्होंने एनएसएस और युनिसेफ की इस पहल की सराहना करते हुए कहा, ऐसे अभियान से जुड़कर कैडेट्स देश के जिम्मेदार नागरिक बनेंगे और साथ ही ऐसे नए छत्तीसगढ़ का निर्माण करेंगे, जहां बाल शोषण और हिंसा का कोई अस्तित्व न हो। इस अवसर पर, छत्तीसगढ कम्युनिकेशन अफसर सैम सुधीर बंदी और एनएसएस कोऑर्डिनेटर नीता वाजपेयी उपस्थित रहीं। कार्यक्रम की अध्यक्षता कुलपति प्रो. केशरी लाल वर्मा ने की।