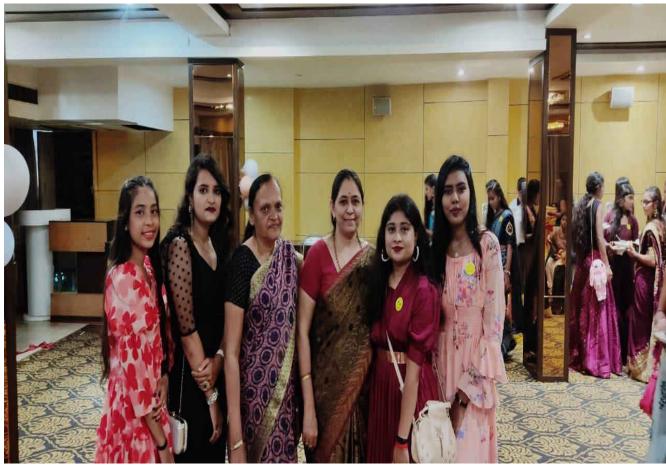

# **4.2 FRESHER PARTY:-**

Rajdhani - 24 Sep 2022 - 24raj2

# छात्राओं की फ्रेशर पार्टी

रायपुर। राजधानी रायपुर स्थित पीजी डागा कन्या महाविद्यालय के कला संकाय की छात्राओं द्वारा एक निजी होटल में फ्रेशर पार्टी का आयोजन किया गया।