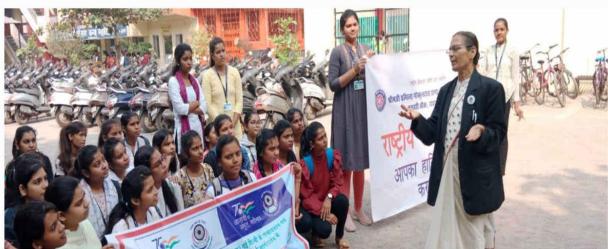

## यूनिसेफ और एनएसएस की साझेदारी

राष्ट्रीय सेवा योजना (एनएसएस) की साझेदारी में यूनिसेफ राज्य के 13 जिलों में बच्चों के खिलाफ हिंसा को समाप्त करने के लिए एक अभियान का आयोजन कर रहा है। इस कड़ी में सुरक्षित पारा सुरक्षित लइकामन अभियान का शुमारंभ शुक्रवार को रायपुर जिले में किया गया।

रायपुर। अभियान के अंतर्गत पहले कार्यक्रम 'बाल मेला' का आयोजन पं रविशंकर शक्ल विश्वविद्यालय के प्रेक्षागृह में किया गया। कार्यक्रम में महापौर प्रमोद दुबे मुख्य अतिथि रहे। शुभारंभ सत्र को संबोधित करते हुए उन्होंने एनएसएस और युनिसेफ की इस पहल की सराहना करते हुए कहा, ऐसे अभियान से जुड़कर कैडेट्स देश के जिम्मेदार नागरिक बनेंगे और साथ ही ऐसे नए छत्तीसगढ़ का निर्माण करेंगे, जहां बाल शोषण और हिंसा का कोई अस्तित्व न हो। इस अवसर पर, छत्तीसगढ कम्युनिकेशन अफसर सैम सुधीर बंदी और एनएसएस कोऑर्डिनेटर नीता वाजपेयी उपस्थित रहीं। कार्यक्रम की अध्यक्षता कुलपति प्रो. केशरी लाल वर्मा ने की।

#### गांव जाकर बच्चों से जुड़ेंगे कैडेटस

रविवि में आयोजित बाल मेले में एनएसएस स्वयंसेवकों, एनसीसी कैडेट्स और स्क्ली बळॉ को बाल अधिकारों को समझने का अवसर दिया गया। बच्चों के खिलाफ हिसा को समाप्त करने इसमें जानकारी दी गई। अपनी बातें और समस्यार साह्या करने बच्चों को एक मंच भी मिला। गौरतलब है कि इस अभियान की घरल मांद में भी की जाएगी। अभियान के हिस्से के रूप में स्वयंसेवक आंगनबाडी श्रमिको, शिक्षको, स्कूल प्रबंधन समितियों, पुलिस, स्वास्थ्य कार्यकर्ताओं और बच्चों के साथ जुड़ेंगे। बच्चों के खिलाफ हिंसा को समाप्त करने पर ध्यान देवें के साथ बाल अधिकारों पर उन्हें उन्मुख करने के लिए स्कूल के छात्रों के साथ भी स्वयंसेवक जुड़ेंगे।