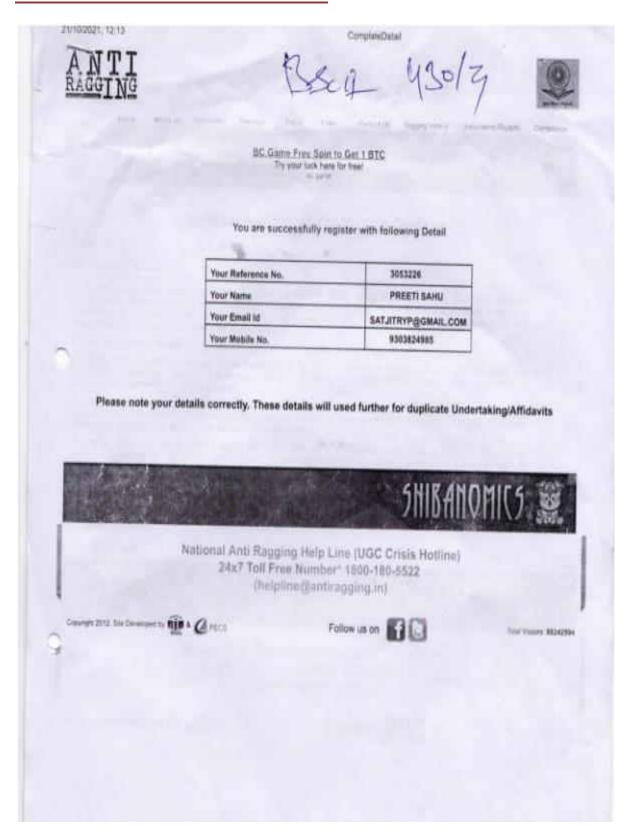

## **6.ANTI RAGGING COMMITTEE:-**

939/21

You are successfully register with following Detail

| Your Reference No. | 3064622              |  |
|--------------------|----------------------|--|
| Your Name          | SONIYA SAHU          |  |
| Your Email Id      | SATJITRYPEIGMAIL.COM |  |
| Your Mobile No.    | 8319950049           |  |

Please note your details correctly. These details will used further for duplicate Undertaking/Affidavits

Gr. To Hairs

Mula

National Anti Ragging Help Line (UGC Crisis Hotline) 24x7 Toll Free Number\* 1800-180-5522 (helpline@antiragging.in)