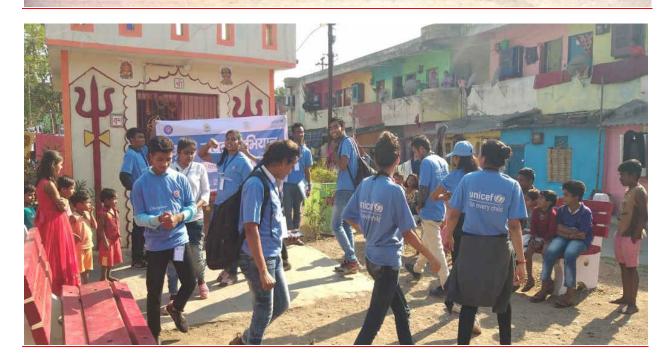

# बच्चों को हिंसा की परिभाषा समझाने लगाया मेला, बताया क्यों जरूरी है शोषण से मुक्ति

## यूनिसेफ और एनएसएस की साझेदारी

राष्ट्रीय सेवा योजना (एनएसएस) की साझेदारी में यूनिसेफ राज्य के 13 जिलों में बच्चों के खिलाफ हिंसा को समाप्त करने के लिए एक अभियान का आयोजन कर रहा है। इस कड़ी में सुरक्षित पारा सुरक्षित लइकामन अभियान का शुमारंभ शुक्रवार को रायपुर जिले में किया गया।

रायपुर। अभियान के अंतर्गत पहले कार्यक्रम 'बाल मेला' का आयोजन पं रविशंकर शक्ल विश्वविद्यालय के प्रेक्षागृह में किया गया। कार्यक्रम में महापौर प्रमोद दुबे मुख्य अतिथि रहे। शुभारंभ सत्र को संबोधित करते हुए उन्होंने एनएसएस और युनिसेफ की इस पहल की सराहना करते हुए कहा, ऐसे अभियान से जुड़कर कैडेट्स देश के जिम्मेदार नागरिक बनेंगे और साथ ही ऐसे नए छत्तीसगढ़ का निर्माण करेंगे, जहां बाल शोषण और हिंसा का कोई अस्तित्व न हो। इस अवसर पर, छत्तीसगढ कम्युनिकेशन अफसर सैम सुधीर बंदी और एनएसएस कोऑर्डिनेटर नीता वाजपेयी उपस्थित रहीं। कार्यक्रम की अध्यक्षता कुलपति प्रो. केशरी लाल वर्मा ने की।