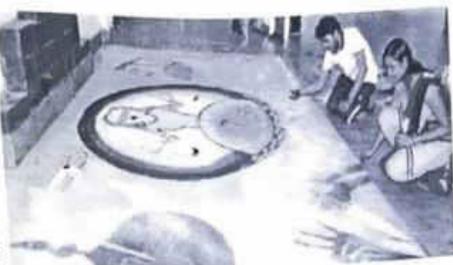

# गिक समानता के लिए उठे युवाओं के हाथ, पेंटिंग और नाटक से दिया संदेश

## जंडर वायलेंस पर वनाई रंगीली वंदी बचाओं का दिवा संदेश

ग्रीजीवके द्वात करोप बोट कर नेसमानता हमते हैं और 'प्यूर में बर नहीं धीम' प्राचन संकेत काई जिस्से महत्त्व से पद सोझा देने का प्रयस किया। एकेन्स में एक लड़की को मुख्य केन्द्र में रखा किस्सी लेखी क पड़ी बच्चे रई की इसके नवल में एक कानून की हैये की स्था प्रवास्थाने में विश्वय स्थानि देश स्तित के वृत्रसंस्थाक अध्ये । वंशपूर्वादेश प्रश्नानी को प्रवेषी स्तो इसार नहीं विस्तृपात्म है। प्रदेशिक