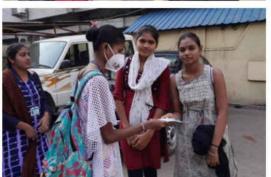

## यूनिसेफ और एनएसएस की साझेदारी

राष्ट्रीय सेवा योजना (एनएसएस) की साझेदारी में यूनिसेफ राज्य के 13 जिलों में बच्चों के खिलाफ हिंसा को समाप्त करने के लिए एक अभियान का आयोजन कर रहा है। इस कड़ी में सुरक्षित पारा सुरक्षित लइकामन अभियान का शुमारंभ शुक्रवार को रायपुर जिले में किया गया।

रायपुर। अभियान के अंतर्गत पहले कार्यक्रम 'बाल मेला' का आयोजन पं रविशंकर शक्ल विश्वविद्यालय के प्रेक्षागृह में किया गया। कार्यक्रम में महापौर प्रमोद दुबे मुख्य अतिथि रहे। शुभारंभ सत्र को संबोधित करते हुए उन्होंने एनएसएस और युनिसेफ की इस पहल की सराहना करते हुए कहा, ऐसे अभियान से जुड़कर कैडेट्स देश के जिम्मेदार नागरिक बनेंगे और साथ ही ऐसे नए छत्तीसगढ़ का निर्माण करेंगे, जहां बाल शोषण और हिंसा का कोई अस्तित्व न हो। इस अवसर पर, छत्तीसगढ कम्युनिकेशन अफसर सैम सुधीर बंदी और एनएसएस कोऑर्डिनेटर नीता वाजपेयी उपस्थित रहीं। कार्यक्रम की अध्यक्षता कुलपति प्रो. केशरी लाल वर्मा ने की।

#### गांव जाकर बच्चों से जुड़ेंगे कैडेटस

रविवि में आयोजित बाल मेले में एनएसएस स्वयंसेवकों, एनसीसी कैडेट्स और स्क्ली बळॉ को बाल अधिकारों को समझने का अवसर दिया गया। बच्चों के खिलाफ हिसा को समाप्त करने इसमें जानकारी दी गई। अपनी बातें और समस्यार साह्या करने बच्चों को एक मंच भी मिला। गौरतलब है कि इस अभियान की घरल मांद में भी की जाएगी। अभियान के हिस्से के रूप में स्वयंसेवक आंगनबाडी श्रमिको, शिक्षको, स्कूल प्रबंधन समितियों, पुलिस, स्वास्थ्य कार्यकर्ताओं और बच्चों के साथ जुड़ेंगे। बच्चों के खिलाफ हिंसा को समाप्त करने पर ध्यान देवें के साथ बाल अधिकारों पर उन्हें उन्मुख करने के लिए स्कूल के छात्रों के साथ भी स्वयंसेवक जुड़ेंगे।