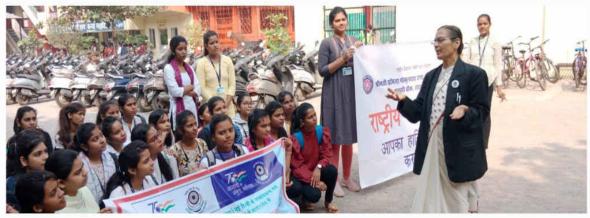

#### 2. DETAIL OF EVENTS RELATED OF GENDER & HUMAN VALUES:-

PRINCIPAL OFFICE

#### <u>प्रमाण-पत्र</u>

आज दिनांक 10/11/2018 को पं रविशंकर शुक्ल विश्वविद्यालय के युमेन स्टडी के संयुक्त तत्वाधान में आक्सफेम इंडिया और जमन सत्य कचरु ट्रस्ट के साथ मिलकर ग्लोबल कॅम्पेनिंग के रूप में लिंग समानता पर कार्यक्रम पं. रविशंकर शुक्ल विश्वविद्यालय में आयोजित इस कार्यक्रम का नाम प्यार पर वार नहीं रखा गया जिसमें युद्ध को लिंग समानता से संबंधित समस्याओं के बारे में जागरुक किया गया।