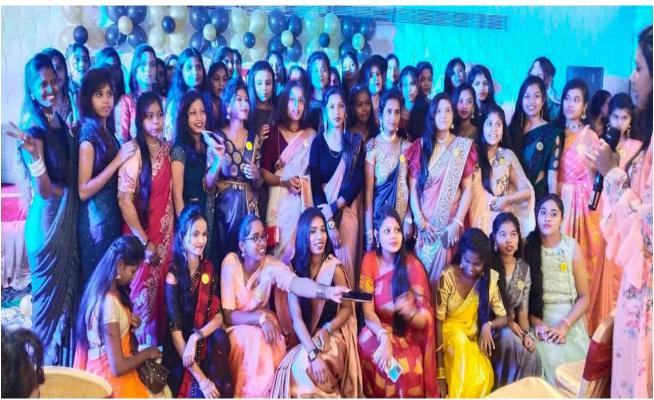

# **4.2 FRESHER PARTY:-**

Rajdhani - 24 Sep 2022 - 24raj2

# छात्राओं की फ्रेशर पार्टी

रायपुर। राजधानी रायपुर स्थित पीजी डागा कन्या महाविद्यालय के कला संकाय की छात्राओं द्वारा एक निजी होटल में फ्रेशर पार्टी का आयोजन किया गया।