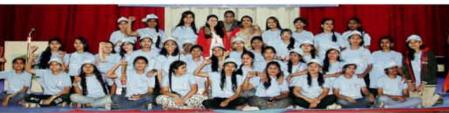

#### 2. DETAIL OF EVENTS RELATED OF GENDER & HUMAN VALUES:-

PRINCIPAL OFFICE

#### <u>प्रमाण-पत्र</u>

आज दिनांक 10/11/2018 को पं रविशंकर शुक्ल विश्वविद्यालय के युमेन स्टडी के संयुक्त तत्वाधान में आक्सफेम इंडिया और जमन सत्य कचरु ट्रस्ट के साथ मिलकर ग्लोबल कॅम्पेनिंग के रूप में लिंग समानता पर कार्यक्रम पं. रविशंकर शुक्ल विश्वविद्यालय में आयोजित इस कार्यक्रम का नाम प्यार पर वार नहीं रखा गया जिसमें युद्ध को लिंग समानता से संबंधित समस्याओं के बारे में जागरुक किया गया।