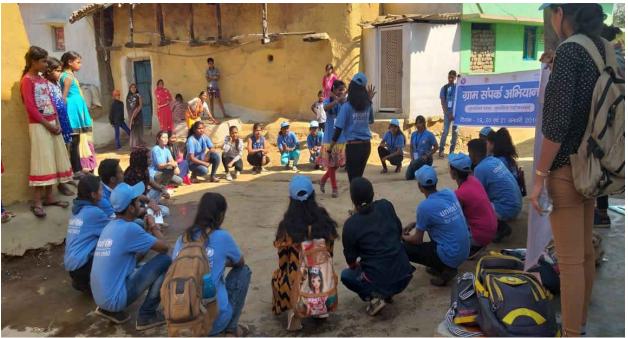

#### इन १३ जिलों में चलेगा अभियान

यह अभियान राज्य के 13 जिलों में संवालित होगा। रायपुर सहित अबिकापुर, बस्तर, बीजापुर, युर्ग, वंतेवाड़ा, कांकर, कोंडामांव, कोरबा, महासमुंद्र, राजाबांद्रगांव, बारायणपुर और सुकमा में यह अभियान वलाया जाएगा। अन्य विभागों को भी इसमें जोड़ा जाएगा। महिला और बाल विकास विभाग, पुलिस विभाग, स्कूल शिक्षा विभाग, स्वास्थ्य और परिवार कत्थाण विभाग का भी सहयोग इसमें लिया जाएगा।

#### गांव जाकर बच्चों से जुड़ेंगे कैडेटस

रविवि में आयोजित बाल मेले में एनएसएस स्वयंसेवकों, एनसीसी कैडेट्स और स्क्ली बळॉ को बाल अधिकारों को समझने का अवसर दिया गया। बच्चों के खिलाफ हिसा को समाप्त करने इसमें जानकारी दी गई। अपनी बातें और समस्यार साह्या करने बच्चों को एक मंच भी मिला। गौरतलब है कि इस अभियान की घरल मांद में भी की जाएगी। अभियान के हिस्से के रूप में स्वयंसेवक आंगनबाडी श्रमिको, शिक्षको, स्कूल प्रबंधन समितियों, पुलिस, स्वास्थ्य कार्यकर्ताओं और बच्चों के साथ जुड़ेंगे। बच्चों के खिलाफ हिंसा को समाप्त करने पर ध्यान देवें के साथ बाल अधिकारों पर उन्हें उन्मुख करने के लिए स्कूल के छात्रों के साथ भी स्वयंसेवक जुड़ेंगे।