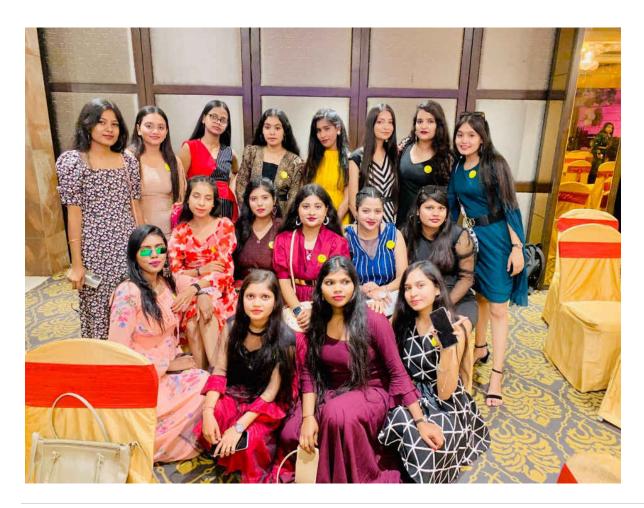

# **4.2 FRESHER PARTY:-**

Rajdhani - 24 Sep 2022 - 24raj2

# छात्राओं की फ्रेशर पार्टी

रायपुर। राजधानी रायपुर स्थित पीजी डागा कन्या महाविद्यालय के कला संकाय की छात्राओं द्वारा एक निजी होटल में फ्रेशर पार्टी का आयोजन किया गया।