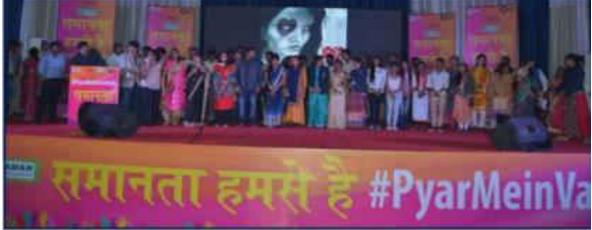

# रावाव न प्यार न पार नहां थाम पर आधारित कार्यक्रम **का** आयाजन

# गिक समानता के लिए उठे युवाओं के हाथ, पेंटिंग और नाटक से दिया संदेश

## जंडर वायलेंस पर वनाई रंगीली वंदी बचाओं का दिवा संदेश

ग्रीजीवके द्वात करोप बोट कर नेसमानता हमते हैं और 'प्यूर में बर नहीं धीम' प्राचन संकेत काई जिस्से महत्त्व से पद सोझा देने का प्रयस किया। एकेन्स में एक लड़की को मुख्य केन्द्र में रखा किस्सी लेखी क पड़ी बच्चे रई की इसके नवल में एक कानून की हैये की स्था प्रवास्थाने में विश्वय स्थानि देश स्तित के वृत्रसंस्थाक अध्ये । वंशपूर्वादेश प्रश्नानी को प्रवेषी स्तो इसार नहीं विस्तृपात्म है। प्रदेशिक

समानत हमकेहै वार्थकम के स्ट्रा लगा को स्टेर्ड मेग्रेम का आबद उठाई हुत्त्वति ।

संख्या और हरा।

क्षा क्षा क्षेत्र के सामग्र के प्रश्न किया हैया।

में बलों के भूग को जिल्लामा गया जिसमें विचारों में जैन सर्वानत जिलागी को क्षांत रव कि किस प्रकल चरित्र हो पत्रन किया हमा। प्रथम स्थल को धूर वे ही पर दिया जात है। इसके - रायकु से स्थ पटक, द्वितंत्र जा साहि समाही प्रोटर में पाह में बर नहीं का और नुसंब नहीं हुन्यर बनारे की पिला को सर्वात वर्ष इस प्रदेश इसे फिल्म पुरस्तात : प्या ये । हस्त प्र उनई ऐति को भी पुस्तृत