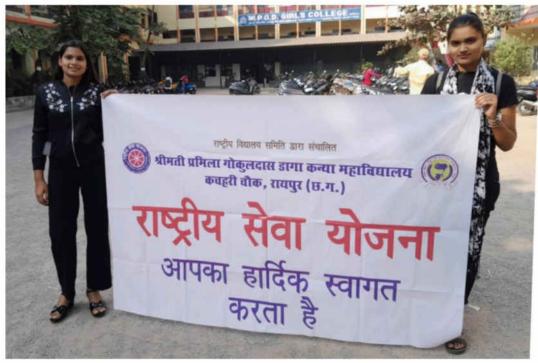

Dundon कार्यक्रम अधिकारी राष्ट्रीय सेवा योजना

SMT. PRAMILA GOKULDAS DAGA GIRL'S CALETTE RAIPUR (C.G.) श्रीमती प्रमिला गोकुलदास डागा कन्या महाविद्यालय रायपुर छ0ग0

# श्रीमती प्रमिला गोकुलदास डागा कन्या महाविद्यालय,

# बाल आश्रम परिसर, कचहरी चौक, रायपुर छ०ग०

## सत्र-2020-21

कार्यक्रम का नाम:- लिंगे समानतो दिनांक 1011118

| 4.1.1.2 | स्वयंसेवकों का नाम | हस्ताक्षर       |
|---------|--------------------|-----------------|
| , क्र.  | स्वयसवका का नान    | 1               |
| 1       | Aakriti Banjane    | Hakriti Banjare |
| 2       | Jyati Pandey       | Typiti Pandey   |
| 3       | Hipa Soly          | 18shy.          |
| 4       | D.Poota            | 5-(0)           |
| 5       | YAMINI TULIL       | Jamind          |
| 6       | Heena Salra.       | Hahr            |
| 7       | Chanchel Nishoud   | Chanchel        |
| 8       | Paijo Dewaryan     | Paoja           |
| 9       | Manisha Nishard    | Manisha         |
| 10      | Marina Dahu.       | Mahina Sahu.    |
| 11      | Preeti Sahy        | Breedi Sahy     |
| 12      | Sanciya Chadwakaw  | Soniya .        |
| 13      |                    |                 |
| · 14.   |                    |                 |
| 15      |                    |                 |
| 16      |                    |                 |
| 17      |                    |                 |
| 18      |                    |                 |
| 19      | 9                  |                 |
| 20      | 0                  |                 |