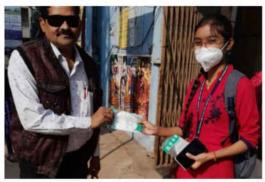

## यूनिसेफ और एनएसएस की साझेदारी

राष्ट्रीय सेवा योजना (एनएसएस) की साझेदारी में यूनिसेफ राज्य के 13 जिलों में बच्चों के खिलाफ हिंसा को समाप्त करने के लिए एक अभियान का आयोजन कर रहा है। इस कड़ी में सुरक्षित पारा सुरक्षित लइकामन अभियान का शुमारंभ शुक्रवार को रायपुर जिले में किया गया।

रायपुर। अभियान के अंतर्गत पहले कार्यक्रम 'बाल मेला' का आयोजन पं रविशंकर शक्ल विश्वविद्यालय के प्रेक्षागृह में किया गया। कार्यक्रम में महापौर प्रमोद दुबे मुख्य अतिथि रहे। शुभारंभ सत्र को संबोधित करते हुए उन्होंने एनएसएस और युनिसेफ की इस पहल की सराहना करते हुए कहा, ऐसे अभियान से जुड़कर कैडेट्स देश के जिम्मेदार नागरिक बनेंगे और साथ ही ऐसे नए छत्तीसगढ़ का निर्माण करेंगे, जहां बाल शोषण और हिंसा का कोई अस्तित्व न हो। इस अवसर पर, छत्तीसगढ कम्युनिकेशन अफसर सैम सुधीर बंदी और एनएसएस कोऑर्डिनेटर नीता वाजपेयी उपस्थित रहीं। कार्यक्रम की अध्यक्षता कुलपति प्रो. केशरी लाल वर्मा ने की।