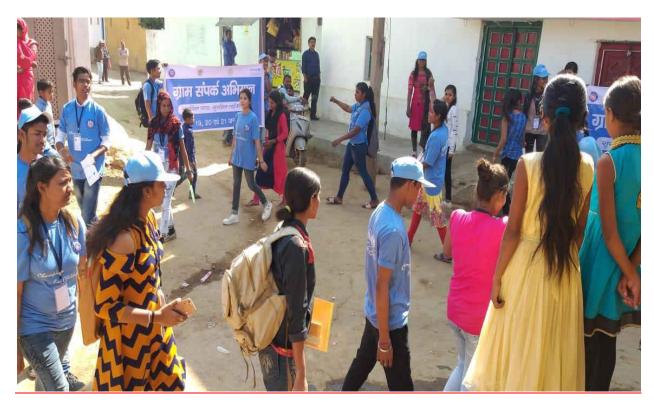

# बच्चों को हिंसा की परिभाषा समझाने लगाया मेला, बताया क्यों जरूरी है शोषण से मुक्ति

## यूनिसेफ और एनएसएस की साझेदारी

राष्ट्रीय सेवा योजना (एनएसएस) की साझेदारी में यूनिसेफ राज्य के 13 जिलों में बच्चों के खिलाफ हिंसा को समाप्त करने के लिए एक अभियान का आयोजन कर रहा है। इस कड़ी में सुरक्षित पारा सुरक्षित लइकामन अभियान का शुमारंभ शुक्रवार को रायपुर जिले में किया गया।

रायपुर। अभियान के अंतर्गत पहले कार्यक्रम 'बाल मेला' का आयोजन पं रविशंकर शक्ल विश्वविद्यालय के प्रेक्षागृह में किया गया। कार्यक्रम में महापौर प्रमोद दुबे मुख्य अतिथि रहे। शुभारंभ सत्र को संबोधित करते हुए उन्होंने एनएसएस और युनिसेफ की इस पहल की सराहना करते हुए कहा, ऐसे अभियान से जुड़कर कैडेट्स देश के जिम्मेदार नागरिक बनेंगे और साथ ही ऐसे नए छत्तीसगढ़ का निर्माण करेंगे, जहां बाल शोषण और हिंसा का कोई अस्तित्व न हो। इस अवसर पर, छत्तीसगढ कम्युनिकेशन अफसर सैम सुधीर बंदी और एनएसएस कोऑर्डिनेटर नीता वाजपेयी उपस्थित रहीं। कार्यक्रम की अध्यक्षता कुलपति प्रो. केशरी लाल वर्मा ने की।