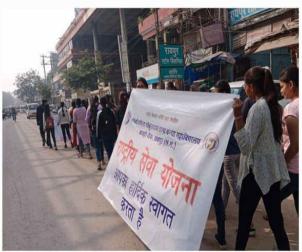

## यूनिसेफ और एनएसएस की साझेदारी

राष्ट्रीय सेवा योजना (एनएसएस) की साझेदारी में यूनिसेफ राज्य के 13 जिलों में बच्चों के खिलाफ हिंसा को समाप्त करने के लिए एक अभियान का आयोजन कर रहा है। इस कड़ी में सुरक्षित पारा सुरक्षित लइकामन अभियान का शुमारंभ शुक्रवार को रायपुर जिले में किया गया।

रायपुर। अभियान के अंतर्गत पहले कार्यक्रम 'बाल मेला' का आयोजन पं रविशंकर शक्ल विश्वविद्यालय के प्रेक्षागृह में किया गया। कार्यक्रम में महापौर प्रमोद दुबे मुख्य अतिथि रहे। शुभारंभ सत्र को संबोधित करते हुए उन्होंने एनएसएस और युनिसेफ की इस पहल की सराहना करते हुए कहा, ऐसे अभियान से जुड़कर कैडेट्स देश के जिम्मेदार नागरिक बनेंगे और साथ ही ऐसे नए छत्तीसगढ़ का निर्माण करेंगे, जहां बाल शोषण और हिंसा का कोई अस्तित्व न हो। इस अवसर पर, छत्तीसगढ कम्युनिकेशन अफसर सैम सुधीर बंदी और एनएसएस कोऑर्डिनेटर नीता वाजपेयी उपस्थित रहीं। कार्यक्रम की अध्यक्षता कुलपति प्रो. केशरी लाल वर्मा ने की।