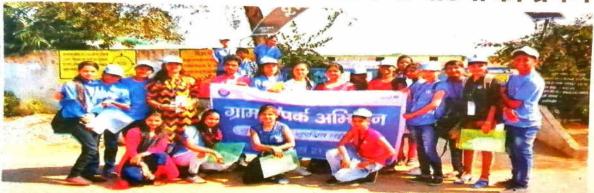

रायपुर। अभियान के अंतर्गत पहले कार्यक्रम 'बाल मेला' का आयोजन पं रविशंकर शक्ल विश्वविद्यालय के प्रेक्षागृह में किया गया। कार्यक्रम में महापौर प्रमोद दुबे मुख्य अतिथि रहे। शुभारंभ सत्र को संबोधित करते हुए उन्होंने एनएसएस और युनिसेफ की इस पहल की सराहना करते हुए कहा, ऐसे अभियान से जुड़कर कैडेट्स देश के जिम्मेदार नागरिक बनेंगे और साथ ही ऐसे नए छत्तीसगढ़ का निर्माण करेंगे, जहां बाल शोषण और हिंसा का कोई अस्तित्व न हो। इस अवसर पर, छत्तीसगढ कम्युनिकेशन अफसर सैम सुधीर बंदी और एनएसएस कोऑर्डिनेटर नीता वाजपेयी उपस्थित रहीं। कार्यक्रम की अध्यक्षता कुलपति प्रो. केशरी लाल वर्मा ने की।

#### गांव जाकर बच्चों से जुड़ेंगे कैडेटस

रविवि में आयोजित बाल मेले में एनएसएस स्वयंसेवकों, एनसीसी कैडेट्स और स्क्ली बळॉ को बाल अधिकारों को समझने का अवसर दिया गया। बच्चों के खिलाफ हिसा को समाप्त करने इसमें जानकारी दी गई। अपनी बातें और समस्यार साह्या करने बच्चों को एक मंच भी मिला। गौरतलब है कि इस अभियान की घरल मांद में भी की जाएगी। अभियान के हिस्से के रूप में स्वयंसेवक आंगनबाडी श्रमिको, शिक्षको, स्कूल प्रबंधन समितियों, पुलिस, स्वास्थ्य कार्यकर्ताओं और बच्चों के साथ जुड़ेंगे। बच्चों के खिलाफ हिंसा को समाप्त करने पर ध्यान देवें के साथ बाल अधिकारों पर उन्हें उन्मुख करने के लिए स्कूल के छात्रों के साथ भी स्वयंसेवक जुड़ेंगे।