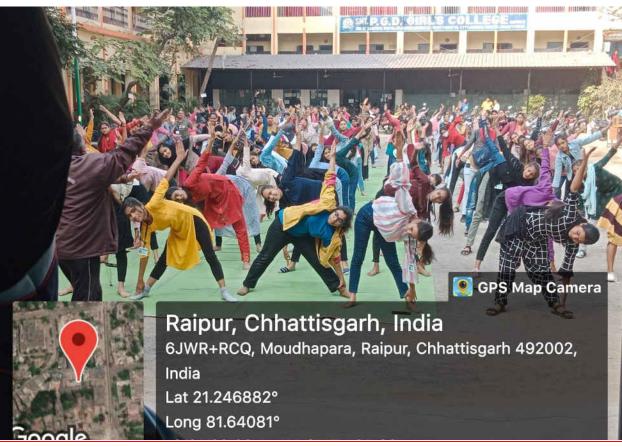

ान में ग्राम संपर्क अभियान के दूसरे दिन सोमवार को दुर्गा महाविद्यालय, गुरुकुल महाविद्यालय, साइंस कॉलेज, डागा गर्ल्स कॉलेज के स्वयंसेवकों ने ग्राम मिट्या का भ्रमण किया। स्वयंसेवकों की टीम ने ग्राम मिट्या के आंगनबाड़ी केंद्र क्रमांक-एक की सहायिका नंदिनी वर्मा से बाल अधिकार पर चर्चा की। साहू पारा में ही नुक्कड़ नाटक और सर्वे किया। साथ ही गांव के मैदान में विकासखंड स्तरीय खेल का आयोजन किया। इसमें नुक्कड़ नाटक की प्रस्तुति दी। दोन्देकला आंगनबाड़ी केंद्र क्रमांक एक, दो और तीन में बाल अधिकार से संबंधित संपूर्ण जानकारी दी गई। इस अवसर पर सुनीता चन्सोरिया संयोजिका कार्यक्रम अधिकारी रात्रि लहरी, दुर्गा चंद्राकर समेत अन्य लोग मौजूद थे। ने गण भा युव् हुए शेष

इस

भट

जो

सह

सव



### **DATE -21-06-18**

### **PROGRAM NAME- YOGA DIWAS**

### PLACE - PANDIT RAVISHANKAR SHUKLA UNIVERSITY RAIPUR











# 12.WELL EQUIPPED COMPUTER LAB SCIENCE FACULTY

Computer lab1