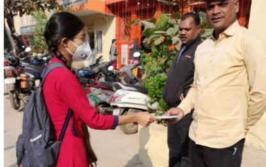

## यूनिसेफ और एनएसएस की साझेदारी

राष्ट्रीय सेवा योजना (एनएसएस) की साझेदारी में यूनिसेफ राज्य के 13 जिलों में बच्चों के खिलाफ हिंसा को समाप्त करने के लिए एक अभियान का आयोजन कर रहा है। इस कड़ी में सुरक्षित पारा सुरक्षित लइकामन अभियान का शुमारंभ शुक्रवार को रायपुर जिले में किया गया।

रायपुर। अभियान के अंतर्गत पहले कार्यक्रम 'बाल मेला' का आयोजन पं रविशंकर शक्ल विश्वविद्यालय के प्रेक्षागृह में किया गया। कार्यक्रम में महापौर प्रमोद दुबे मुख्य अतिथि रहे। शुभारंभ सत्र को संबोधित करते हुए उन्होंने एनएसएस और युनिसेफ की इस पहल की सराहना करते हुए कहा, ऐसे अभियान से जुड़कर कैडेट्स देश के जिम्मेदार नागरिक बनेंगे और साथ ही ऐसे नए छत्तीसगढ़ का निर्माण करेंगे, जहां बाल शोषण और हिंसा का कोई अस्तित्व न हो। इस अवसर पर, छत्तीसगढ कम्युनिकेशन अफसर सैम सुधीर बंदी और एनएसएस कोऑर्डिनेटर नीता वाजपेयी उपस्थित रहीं। कार्यक्रम की अध्यक्षता कुलपति प्रो. केशरी लाल वर्मा ने की।