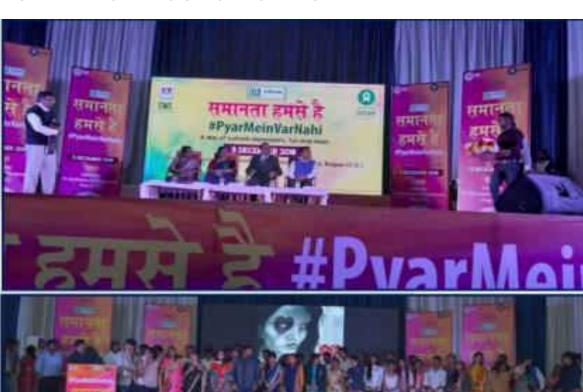

#### <u>प्रमाण-पत्र</u>

आज दिनांक 10/11/2018 को पं रविशंकर शुक्ल विश्वविद्यालय के युमेन स्टडी के संयुक्त तत्वाधान में आक्सफेम इंडिया और जमन सत्य कचरु ट्रस्ट के साथ मिलकर ग्लोबल कॅम्पेनिंग के रूप में लिंग समानता पर कार्यक्रम पं. रविशंकर शुक्ल विश्वविद्यालय में आयोजित इस कार्यक्रम का नाम प्यार पर वार नहीं रखा गया जिसमें युद्ध को लिंग समानता से संबंधित समस्याओं के बारे में जागरुक किया गया।

# रावाव न प्यार न पार नहां थाम पर आधारित कार्यक्रम **का** आयाजन

# गिक समानता के लिए उठे युवाओं के हाथ, पेंटिंग और नाटक से दिया संदेश

## जंडर वायलेंस पर वनाई रंगीली वंदी बचाओं का दिवा संदेश

ग्रीजीवके द्वात करोप बोट कर नेसमानता हमते हैं और 'प्यूर में बर नहीं धीम' प्राचन संकेत काई जिस्से महत्त्व से पद सोझा देने का प्रयस किया। एकेन्स में एक लड़की को मुख्य केन्द्र में रखा किस्सी लेखी क पड़ी बच्चे रई की इसके नवल में एक कानून की हैये की स्था प्रवास्थाने में विश्वय स्थानि देश स्तित के वृत्रसंस्थाक अध्ये । वंशपूर्वादेश प्रश्नानी को प्रवेषी स्तो इसार नहीं विस्तृपात्म है। प्रदेशिक

समानत हमकेहै वार्थकम के स्ट्रा लगा को स्टेर्ड मेग्रेम का आबद उठाई हुत्त्वति ।

संख्या और हरा।

क्षा क्षा क्षेत्र के सामग्र के प्रश्न किया हैया।

में बलों के भूग को जिल्लामा गया जिसमें विचारों में जैन सर्वानत जिलागी को क्षांत रव कि किस प्रकल चरित्र हो पत्रन किया हमा। प्रथम स्थल को धूर वे ही पर दिया जात है। इसके - रायकु से स्थ पटक, द्वितंत्र जा साहि समाही प्रोटर में पाह में बर नहीं का और नुसंब नहीं हुन्यर बनारे की पिला को सर्वात वर्ष इस प्रदेश इसे फिल्म पुरस्तात : प्या ये । हस्त प्र उनई ऐति को भी पुस्तृत