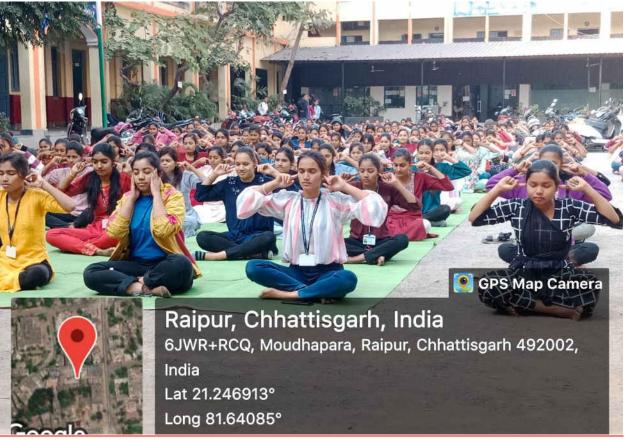

#### **4.**Optional Leave

❖ In an academic session, 03 days optional leave shall be available for regular and ad-hoc staff. Prior sanctioning of optional leave is mandatory for all.