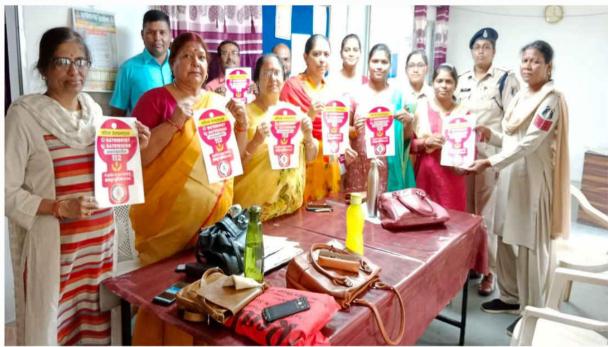

#### 2. DETAIL OF EVENTS RELATED OF GENDER & HUMAN VALUES:-

PRINCIPAL OFFICE

#### <u>प्रमाण-पत्र</u>

आज दिनांक 10/11/2018 को पं रविशंकर शुक्ल विश्वविद्यालय के युमेन स्टडी के संयुक्त तत्वाधान में आक्सफेम इंडिया और जमन सत्य कचरु ट्रस्ट के साथ मिलकर ग्लोबल कॅम्पेनिंग के रूप में लिंग समानता पर कार्यक्रम पं. रविशंकर शुक्ल विश्वविद्यालय में आयोजित इस कार्यक्रम का नाम प्यार पर वार नहीं रखा गया जिसमें युद्ध को लिंग समानता से संबंधित समस्याओं के बारे में जागरुक किया गया।