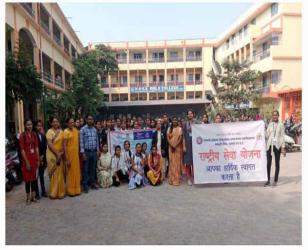

## यूनिसेफ और एनएसएस की साझेदारी

राष्ट्रीय सेवा योजना (एनएसएस) की साझेदारी में यूनिसेफ राज्य के 13 जिलों में बच्चों के खिलाफ हिंसा को समाप्त करने के लिए एक अभियान का आयोजन कर रहा है। इस कड़ी में सुरक्षित पारा सुरक्षित लइकामन अभियान का शुमारंभ शुक्रवार को रायपुर जिले में किया गया।

रायपुर। अभियान के अंतर्गत पहले कार्यक्रम 'बाल मेला' का आयोजन पं रविशंकर शक्ल विश्वविद्यालय के प्रेक्षागृह में किया गया। कार्यक्रम में महापौर प्रमोद दुबे मुख्य अतिथि रहे। शुभारंभ सत्र को संबोधित करते हुए उन्होंने एनएसएस और युनिसेफ की इस पहल की सराहना करते हुए कहा, ऐसे अभियान से जुड़कर कैडेट्स देश के जिम्मेदार नागरिक बनेंगे और साथ ही ऐसे नए छत्तीसगढ़ का निर्माण करेंगे, जहां बाल शोषण और हिंसा का कोई अस्तित्व न हो। इस अवसर पर, छत्तीसगढ कम्युनिकेशन अफसर सैम सुधीर बंदी और एनएसएस कोऑर्डिनेटर नीता वाजपेयी उपस्थित रहीं। कार्यक्रम की अध्यक्षता कुलपति प्रो. केशरी लाल वर्मा ने की।