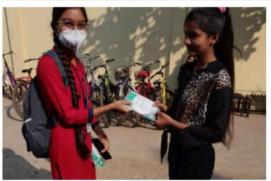

## यूनिसेफ और एनएसएस की साझेदारी

राष्ट्रीय सेवा योजना (एनएसएस) की साझेदारी में यूनिसेफ राज्य के 13 जिलों में बच्चों के खिलाफ हिंसा को समाप्त करने के लिए एक अभियान का आयोजन कर रहा है। इस कड़ी में सुरक्षित पारा सुरक्षित लइकामन अभियान का शुमारंभ शुक्रवार को रायपुर जिले में किया गया।

रायपुर। अभियान के अंतर्गत पहले कार्यक्रम 'बाल मेला' का आयोजन पं रविशंकर शक्ल विश्वविद्यालय के प्रेक्षागृह में किया गया। कार्यक्रम में महापौर प्रमोद दुबे मुख्य अतिथि रहे। शुभारंभ सत्र को संबोधित करते हुए उन्होंने एनएसएस और युनिसेफ की इस पहल की सराहना करते हुए कहा, ऐसे अभियान से जुड़कर कैडेट्स देश के जिम्मेदार नागरिक बनेंगे और साथ ही ऐसे नए छत्तीसगढ़ का निर्माण करेंगे, जहां बाल शोषण और हिंसा का कोई अस्तित्व न हो। इस अवसर पर, छत्तीसगढ कम्युनिकेशन अफसर सैम सुधीर बंदी और एनएसएस कोऑर्डिनेटर नीता वाजपेयी उपस्थित रहीं। कार्यक्रम की अध्यक्षता कुलपति प्रो. केशरी लाल वर्मा ने की।