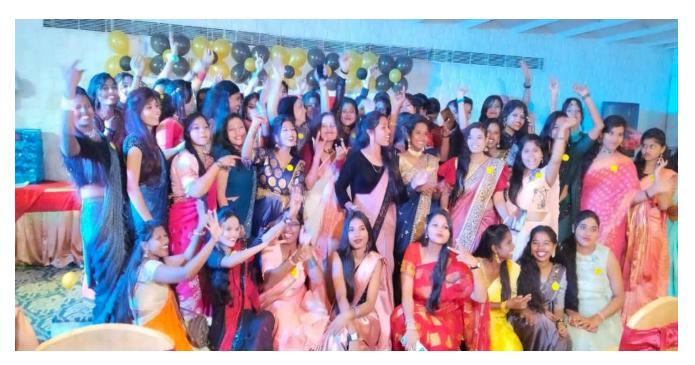

# **4.2 FRESHER PARTY:-**

Rajdhani - 24 Sep 2022 - 24raj2

# छात्राओं की फ्रेशर पार्टी

रायपुर। राजधानी रायपुर स्थित पीजी डागा कन्या महाविद्यालय के कला संकाय की छात्राओं द्वारा एक निजी होटल में फ्रेशर पार्टी का आयोजन किया गया।