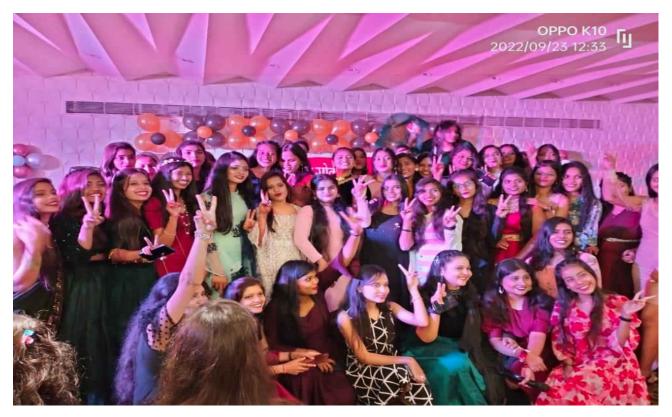

# **4.2 FRESHER PARTY:-**

Rajdhani - 24 Sep 2022 - 24raj2

# छात्राओं की फ्रेशर पार्टी

रायपुर। राजधानी रायपुर स्थित पीजी डागा कन्या महाविद्यालय के कला संकाय की छात्राओं द्वारा एक निजी होटल में फ्रेशर पार्टी का आयोजन किया गया।